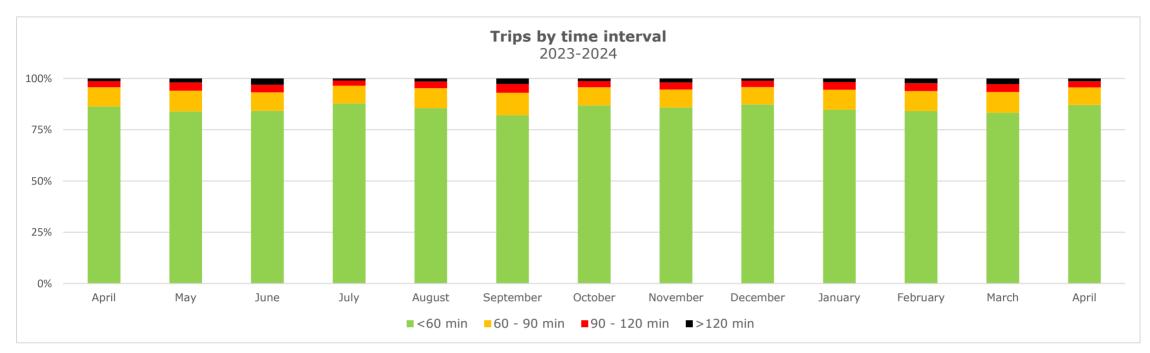

#### **Trips by Time interval**

Proportion of GPS trips completed from staging in to terminal out in <60 minutes, 60-90 minutes, 90-120 minutes, and >120 minutes.

#### Trips by Time interval

Proportion of GPS trips completed from staging in to terminal out in <60 minutes, 60-90 minutes, 90-120 minutes, and >120 minutes.