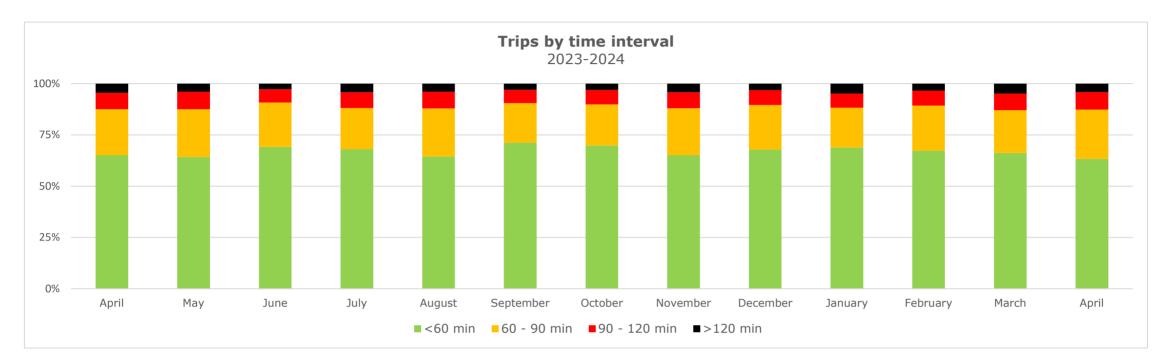

#### **Trips by Time interval**

Proportion of GPS trips completed from staging in to terminal out in <60 minutes, 60-90 minutes, 90-120 minutes, and >120 minutes.