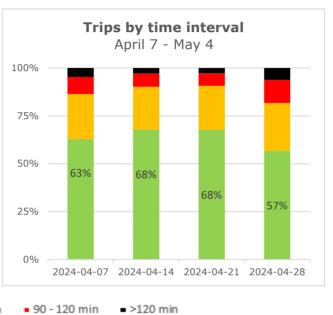

# Trips by time interval April 7 - May 4 Average Staging Turr (min) Average time between sentry and exit 67% 76% 74% 67% 76% 74% 2024-04-07 2024-04-14 2024-04-21 2024-04-28 min ►>120 min ►>120 min