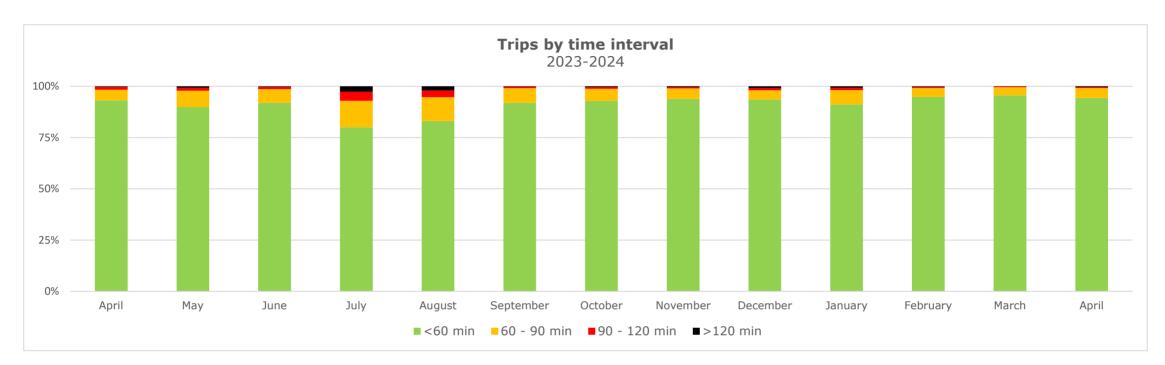

#### Trips by Time interval

Proportion of GPS trips completed from staging in to terminal out in <60 minutes, 60-90 minutes, 90-120 minutes, and >120 minutes.