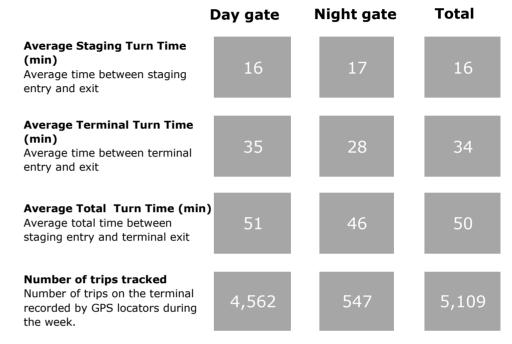

# Deltaport weekly truck turn time report

Reporting period:

Apr 28 - May 4, 2024

#### **Trips by Time interval**

Proportion of GPS trips completed from staging in to terminal out in <60 minutes, 60-90 minutes, 90-120 minutes, and >120 minutes.





## Weekly statistics



#### Turn time by Hour

Average turn time, by hour, recorded by GPS locators in staging and on terminal footprint





## **Deltaport weekly truck turn time report**







## Vanterm weekly truck turn time report

Reporting period:

Apr 28 - May 4, 2024

#### Trips by Time interval

Proportion of GPS trips completed from staging in to terminal out in <60 minutes, 60-90 minutes, 90-120 minutes, and >120 minutes.



# Trips by time interval April 7 - May 4 Average Staging Turr (min) Average time between sentry and exit 67% 76% 74% 67% 76% 74% 2024-04-07 2024-04-14 2024-04-21 2024-04-28 min ►>120 min ►>120 min

#### Day gate **Night gate** Total **Average Staging Turn Time** 12 13 Average time between staging **Average Terminal Turn Time** 34 23 32 Average time between terminal Average Tot