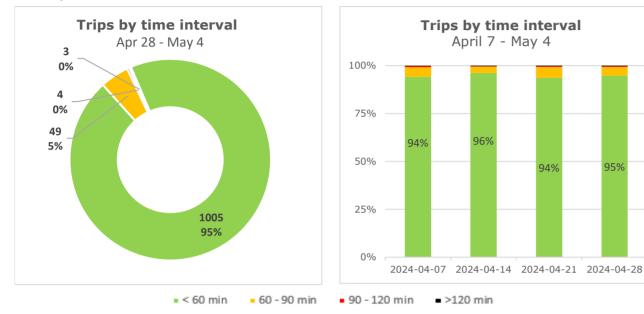

#### **Trips by Time interval**

Proportion of GPS trips completed from staging in to terminal out in <60 minutes, 60-90 minutes, 90-120 minutes, and >120 minutes.

#### Trips by Time interval

Proportion of GPS trips completed from staging in to terminal out in <60 minutes, 60-90 minutes, 90-120 minutes, and >120 minutes.

# Trips by time interval April 7 - May 4 Average Staging Turr (min) Average time between sentry and exit 67% 76% 74% 67% 76% 74% 2024-04-07 2024-04-14 2024-04-21 2024-04-28 min ►>120 min ►>120 min