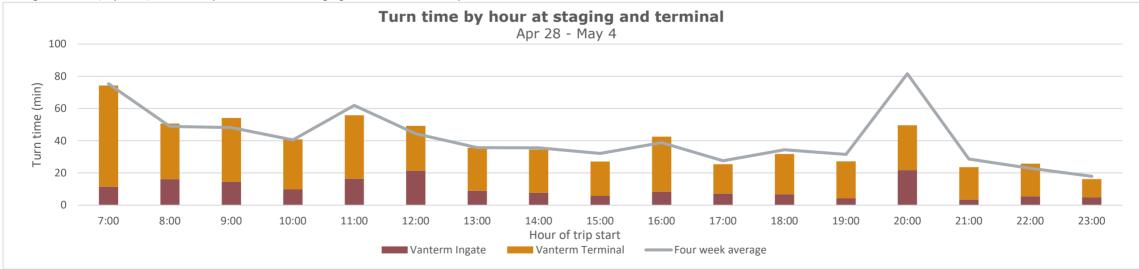

#### Turn time by Hour

Average turn time, by hour, recorded by GPS locators in staging and on terminal footprint