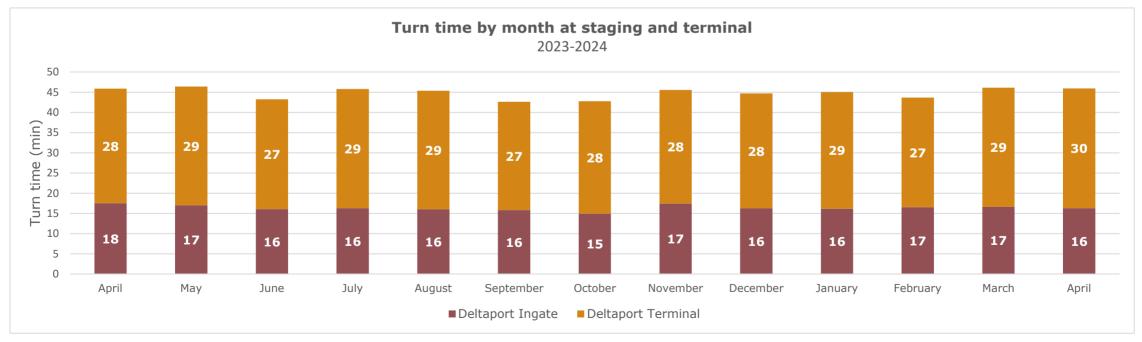

#### Turn time by Hour

Average turn time, by hour, recorded by GPS locators in staging and on terminal footprint