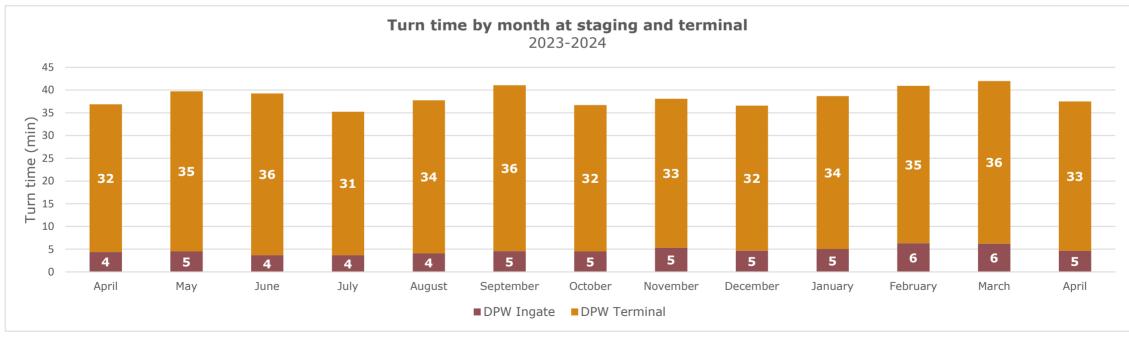

#### Turn time by Hour

Average turn time, by hour, recorded by GPS locators in staging and on terminal footprint