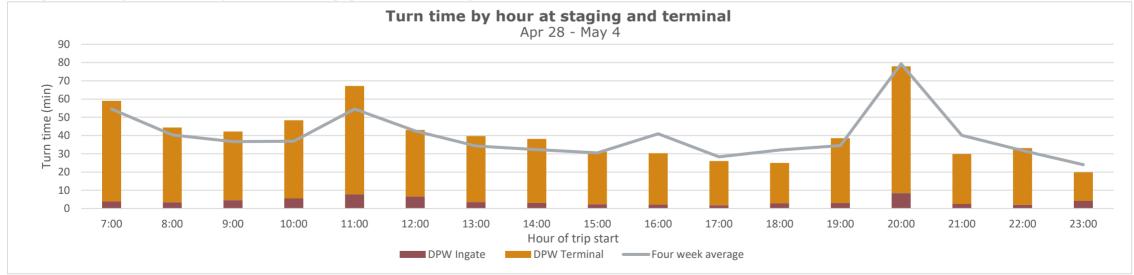

#### Turn time by Hour

Average turn time, by hour, recorded by GPS locators in staging and on terminal footprint