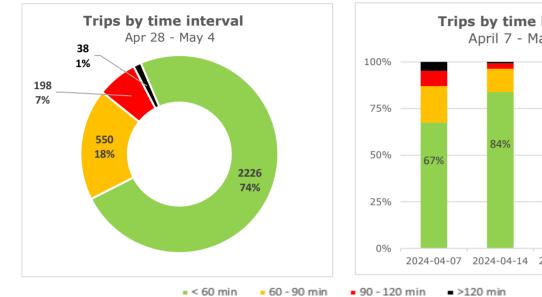

#### **Trips by Time interval**

Proportion of GPS trips completed from staging in to terminal out in <60 minutes, 60-90 minutes, 90-120 minutes, and >120 minutes.

# Trips by time interval April 7 - May 4 Average Staging Turr (min) Average time between sentry and exit 67% 76% 74% 67% 76% 74% 2024-04-07 2024-04-14 2024-04-21 2024-04-28 min ►>120 min ►>120 min