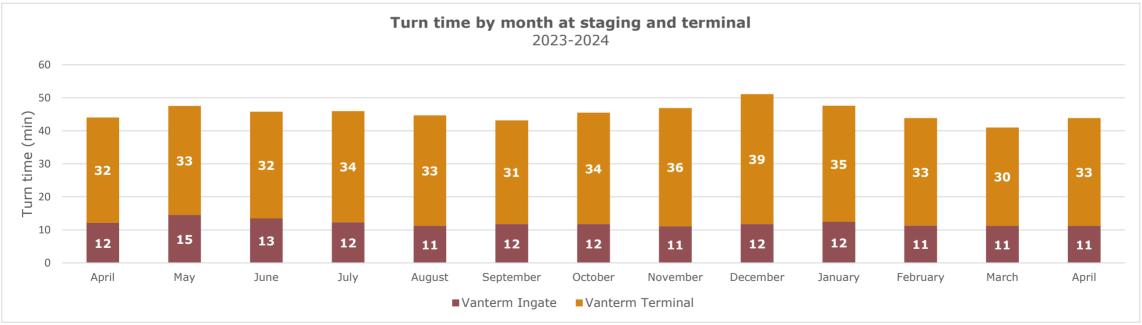

#### Turn time by Hour

Average turn time, by hour, recorded by GPS locators in staging and on terminal footprint