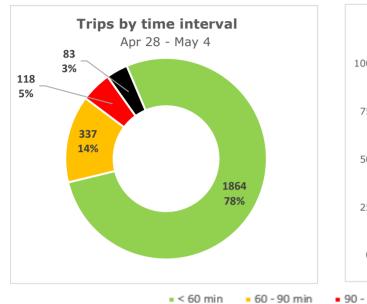

#### **Trips by Time interval**

Proportion of GPS trips completed from staging in to terminal out in <60 minutes, 60-90 minutes, 90-120 minutes, and >120 minutes.

# Deltaport weekly truck turn time report

Reporting period:

Apr 28 - May 4, 2024