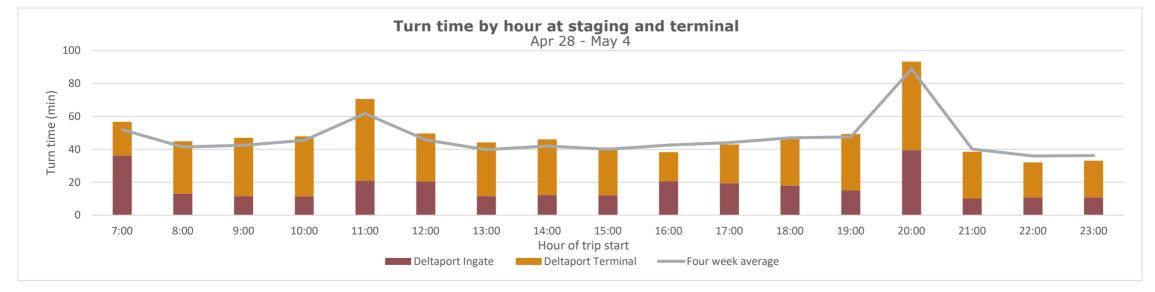

#### Turn time by Hour

Average turn time, by hour, recorded by GPS locators in staging and on terminal footprint