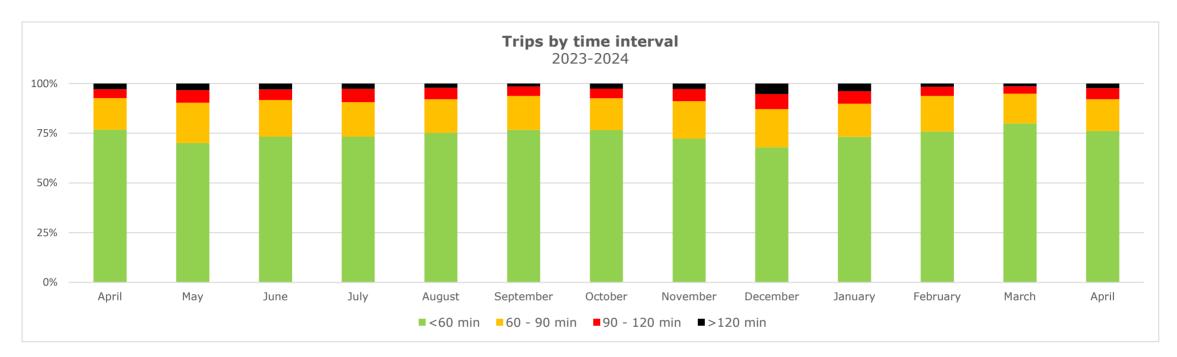

#### Trips by Time interval

Proportion of GPS trips completed from staging in to terminal out in <60 minutes, 60-90 minutes, 90-120 minutes, and >120 minutes.

## Vanterm weekly truck turn time report

Reporting period:

Apr 28 - May 4, 2024