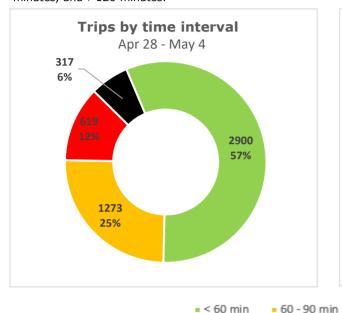

#### **Trips by Time interval**

Proportion of GPS trips completed from staging in to terminal out in <60 minutes, 60-90 minutes, 90-120 minutes, and >120 minutes.