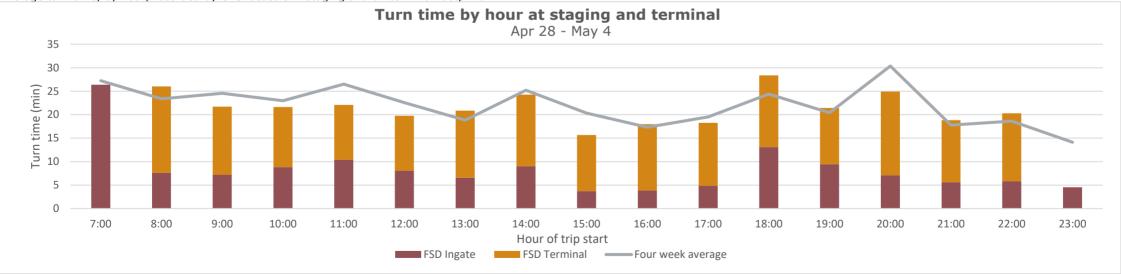

#### Turn time by Hour

Average turn time, by hour, recorded by GPS locators in staging and on terminal footprint

## FSD weekly truck turn time report

Reporting period:

Apr 28 - May 4, 2024