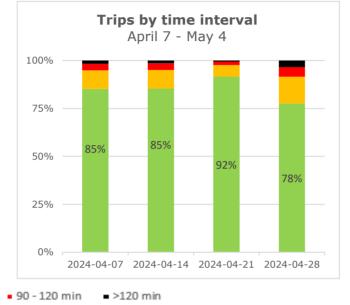

# Trips by time interval April 7 - May 4 Average Staging Turr (min) Average time between sentry and exit 67% 76% 74% 67% 76% 74% 2024-04-07 2024-04-14 2024-04-21 2024-04-28 min ►>120 min ►>120 min