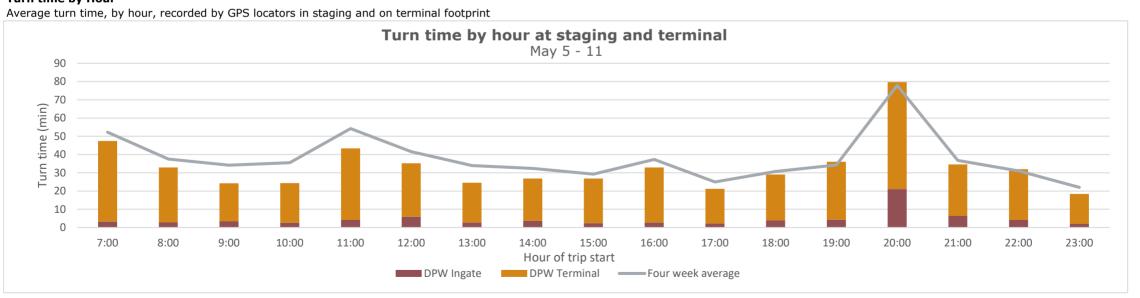

### Turn time by Hour

Average turn time, by hour, recorded by GPS locators in staging and on terminal footprint

- 60 - 90 min

< 60 min