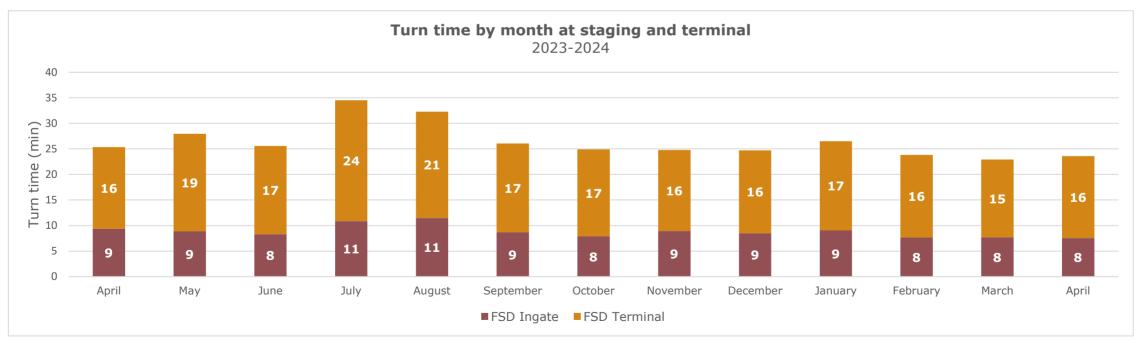

## **FSD** weekly truck turn time report

Reporting period: May 5 - 11, 2024

#### Turn time by Hour