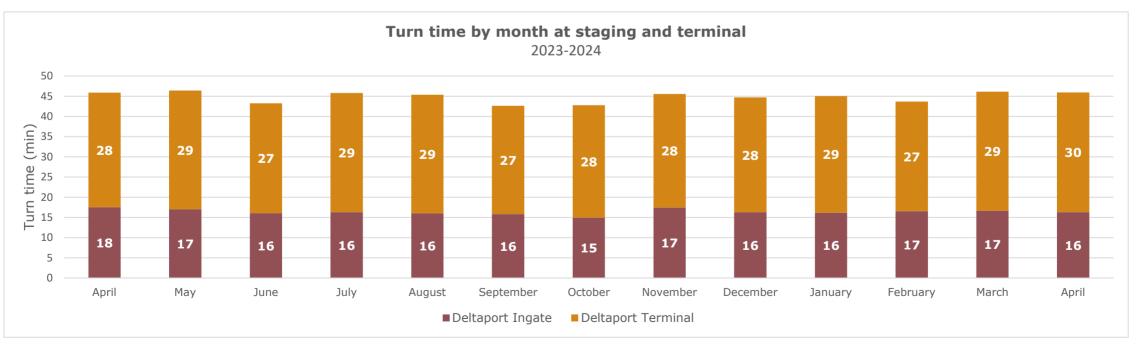

l**

Proportion of GPS trips completed from staging in to terminal out in <60 minutes, 60-90 minutes, 90-120 minutes, and >120 minutes.





■ 90 - 120 min ■ >120 min

#### Night gate Total Day gate **Average Staging Turn Time** (min) 15 19 15 Average time between staging entry and exit **Average Terminal Turn Time** 23 24 24 Average time between terminal entry and exit Average Total Turn Time (min) 39 42 40 Average total time between staging entry and terminal exit Number of trips tracked Number of trips on the terminal 4,066 4,774 708 recorded by GPS locators during the week.

**Weekly statistics** 

### Turn time by Hour

Average turn time, by hour, recorded by GPS locators in staging and on terminal footprint

- 60 - 90 min

< 60 min



# **Deltaport weekly truck turn time report**





# Vanterm weekly truck turn time report

Reporting period: May 5 - 11, 2024

#### **Trips by Time interval**

Proportion of GPS trips completed from staging in to terminal out in <60 minutes, 60-90 minutes, 90-120 minutes, and >120 minutes.





### **Weekly statistics**

|                                                                                                            | Day gate | Night gate | Total |
|------------------------------------------------------------------------------------------------------------|----------|------------|-------|
| Average Staging Turn Time (min) Average time between staging entry and exit                                | 11       | 6          | 11    |
| Average Terminal Turn Time (min) Average time between terminal entry and exit