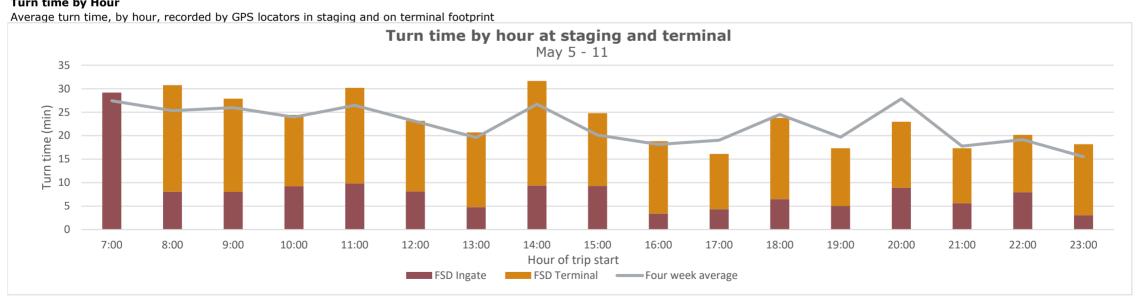

## **FSD** weekly truck turn time report

Reporting period: May 5 - 11, 2024

#### Turn time by Hour