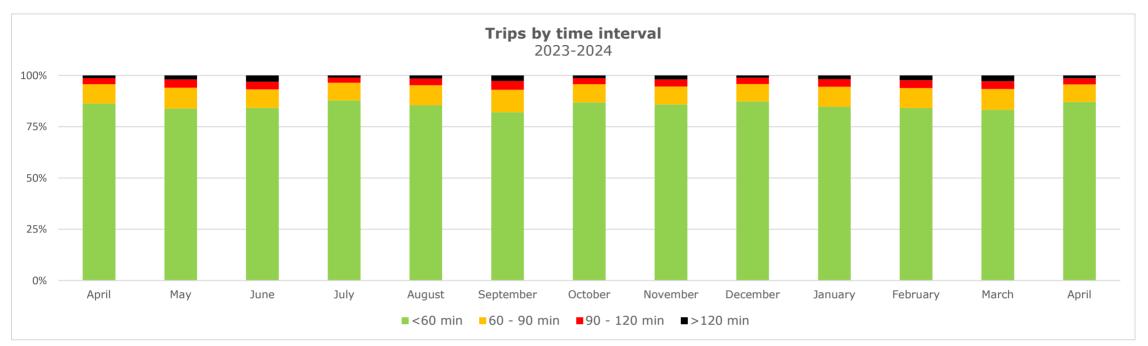

#### **Trips by Time interval**

Proportion of GPS trips completed from staging in to terminal out in <60 minutes, 60-90 minutes, 90-120 minutes, and >120 minutes.

■ 90 - 120 min ■ >120 min