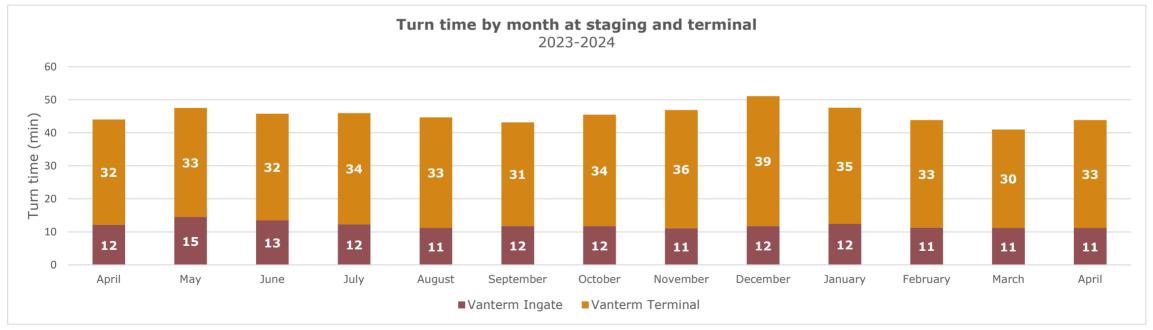

# Vanterm weekly truck turn time report

Reporting period: May 5 - 11, 2024

### **Weekly statistics**

|                                                                                                            | Day gate | Night gate | Total |
|------------------------------------------------------------------------------------------------------------|----------|------------|-------|
| Average Staging Turn Time (min) Average time between staging entry and exit                                | 11       | 6          | 11    |
| Average Terminal Turn Time (min) Average time between terminal entry and exit                              | 39       | 23         | 37    |
| Average Total Turn Time (min) Average total time between staging entry and terminal exit                   |          | 29         | 48    |
| Number of trips tracked<br>Number of trips on the terminal<br>recorded by GPS locators during<br>the week. | 1,532    | 160        | 1,692 |