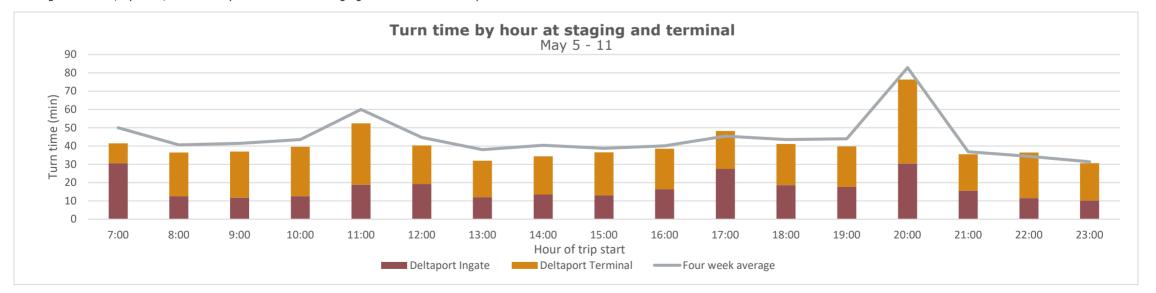

### Turn time by Hour

Average turn time, by hour, recorded by GPS locators in staging and on terminal footprint

- 60 - 90 min

< 60 min