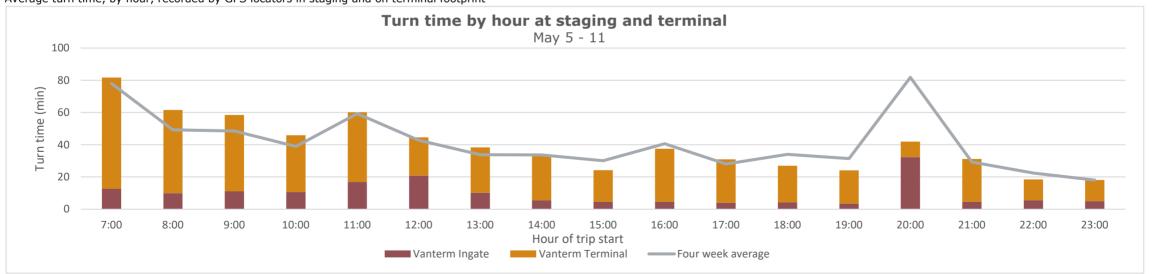

### Turn time by Hour

Average turn time, by hour, recorded by GPS locators in staging and on terminal footprint

- 60 - 90 min

< 60 min