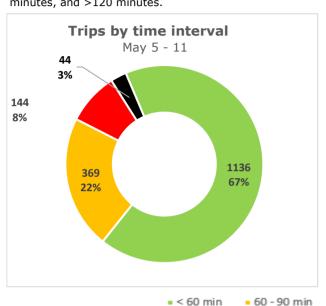

## **Deltaport weekly truck turn time report**

Reporting period: May 5 - 11, 2024

#### **Trips by Time interval**

Proportion of GPS trips completed from staging in to terminal out in <60 minutes, 60-90 minutes, 90-120 minutes, and >120 minutes.

■ 90 - 120 min ■ >120 min