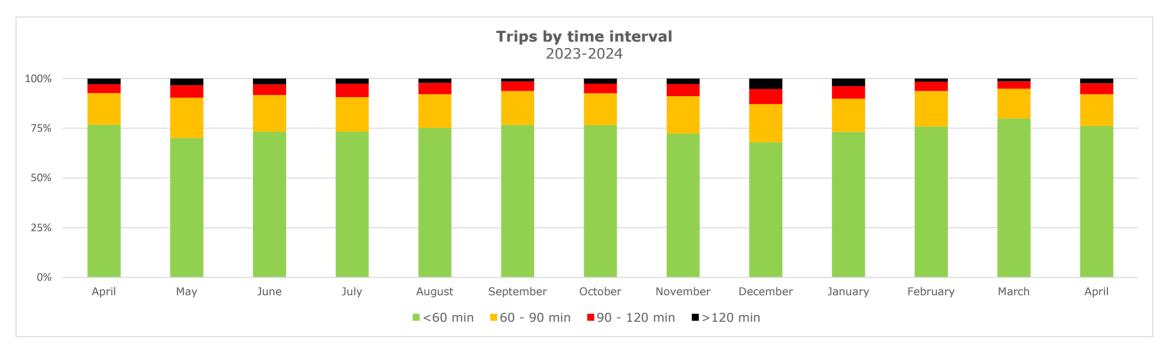

# Vanterm weekly truck turn time report

Reporting period: May 5 - 11, 2024

#### **Trips by Time interval**

Proportion of GPS trips completed from staging in to terminal out in <60 minutes, 60-90 minutes, 90-120 minutes, and >120 minutes.