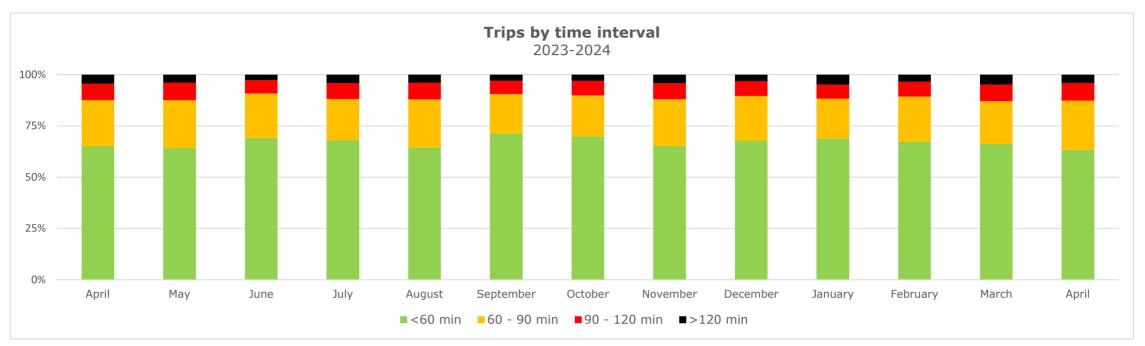

#### **Trips by Time interval**

Proportion of GPS trips completed from staging in to terminal out in <60 minutes, 60-90 minutes, 90-120 minutes, and >120 minutes.

■ 90 - 120 min ■ >120 min