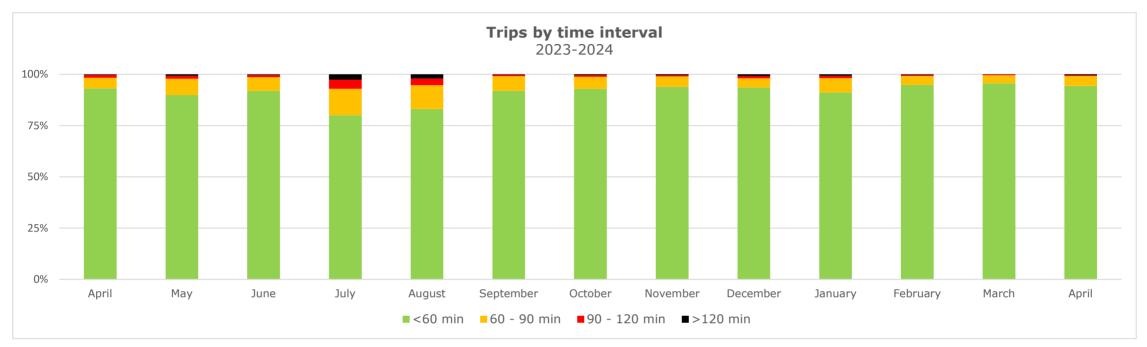

## **FSD** weekly truck turn time report

Reporting period: May 5 - 11, 2024

#### **Trips by Time interval**

Proportion of GPS trips completed from staging in to terminal out in <60 minutes, 60-90 minutes, 90-120 minutes, and >120 minutes.