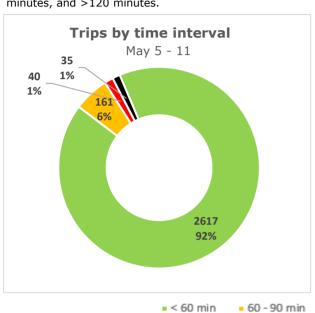

# Vanterm weekly truck turn time report

Reporting period: May 5 - 11, 2024

#### **Trips by Time interval**

Proportion of GPS trips completed from staging in to terminal out in <60 minutes, 60-90 minutes, 90-120 minutes, and >120 minutes.