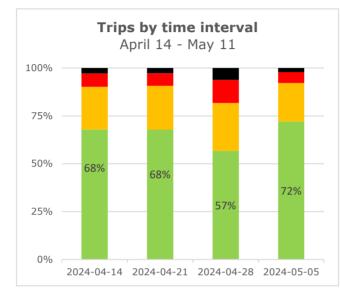

#### **Trips by Time interval**

Proportion of GPS trips completed from staging in to terminal out in <60 minutes, 60-90 minutes, 90-120 minutes, and >120 minutes.

■ 90 - 120 min ■ >120 min