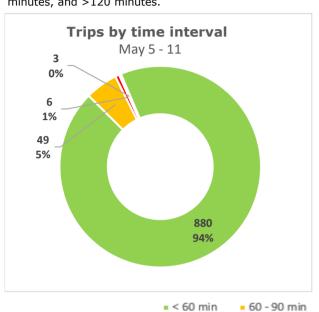

#### **Trips by Time interval**

Proportion of GPS trips completed from staging in to terminal out in <60 minutes, 60-90 minutes, 90-120 minutes, and >120 minutes.

■ 90 - 120 min ■ >120 min