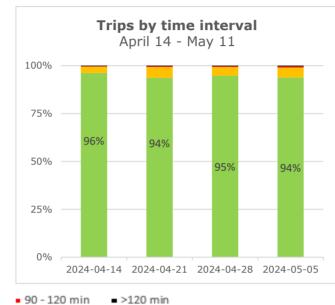

## **FSD** weekly truck turn time report

Reporting period: May 5 - 11, 2024

#### **Trips by Time interval**

Proportion of GPS trips completed from staging in to terminal out in <60 minutes, 60-90 minutes, 90-120 minutes, and >120 minutes.