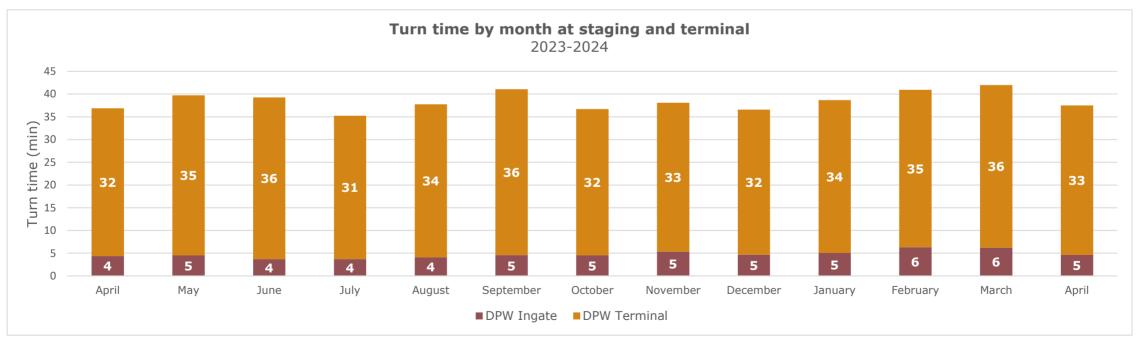

#### Turn time by Hour

Average turn time, by hour, recorded by GPS locators in staging and on terminal footprint