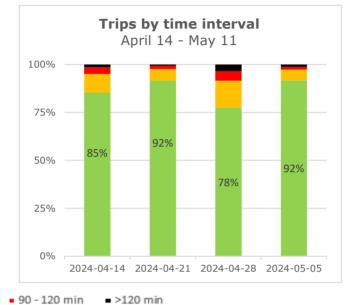

# Vanterm weekly truck turn time report

Reporting period: May 5 - 11, 2024

#### **Trips by Time interval**

Proportion of GPS trips completed from staging in to terminal out in <60 minutes, 60-90 minutes, 90-120 minutes, and >120 minutes.