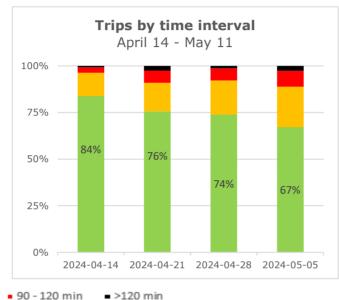

## **Deltaport weekly truck turn time report**

Reporting period: May 5 - 11, 2024

#### **Trips by Time interval**

Proportion of GPS trips completed from staging in to terminal out in <60 minutes, 60-90 minutes, 90-120 minutes, and >120 minutes.

■ 90 - 120 min ■ >120 min