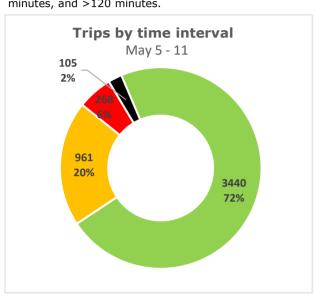

#### **Trips by Time interval**

Proportion of GPS trips completed from staging in to terminal out in <60 minutes, 60-90 minutes, 90-120 minutes, and >120 minutes.

■ 90 - 120 min ■ >120 min