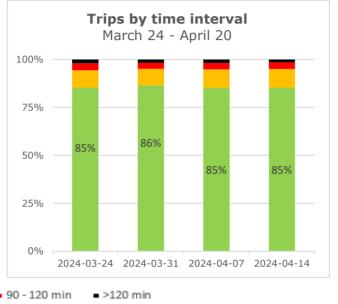

### **Trips by Time interval**

Proportion of GPS trips completed from staging in to terminal out in <60 minutes, 60-90 minutes, 90-120 minutes, and >120 minutes.