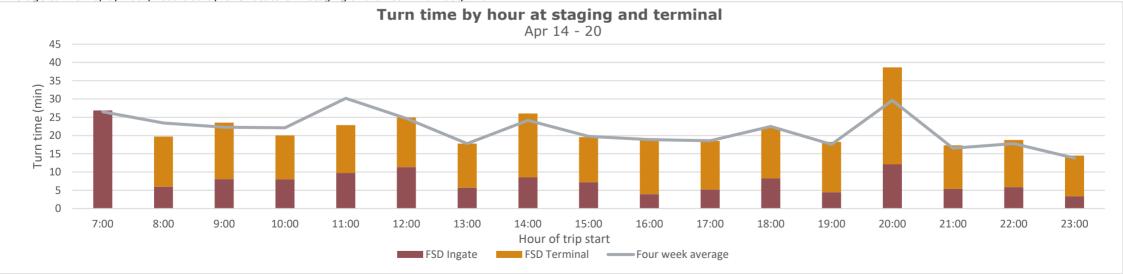

### Turn time by Hour

Average turn time, by hour, recorded by GPS locators in staging and on terminal footprint

the week.