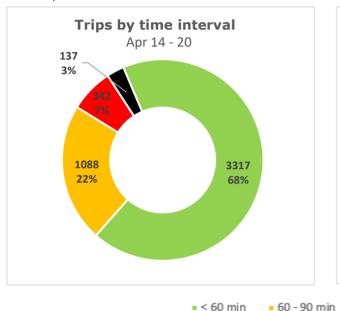

### **Trips by Time interval**

Proportion of GPS trips completed from staging in to terminal out in <60 minutes, 60-90 minutes, 90-120 minutes, and >120 minutes.