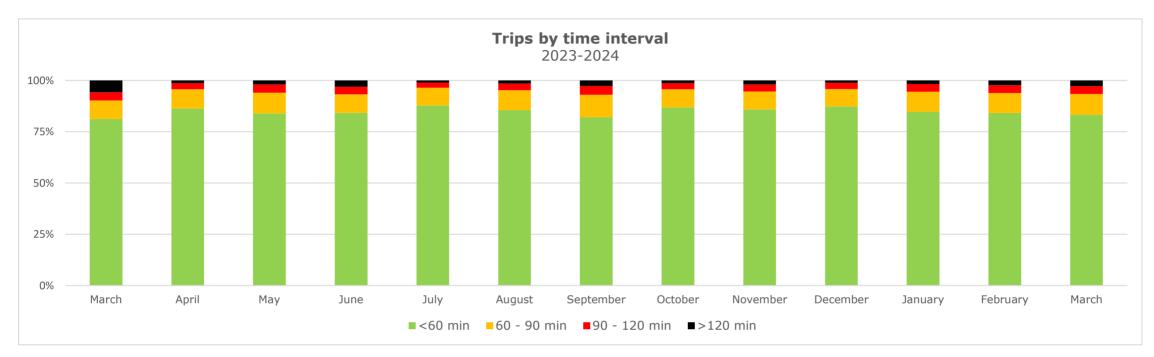

### **Trips by Time interval**

Proportion of GPS trips completed from staging in to terminal out in <60 minutes, 60-90 minutes, 90-120 minutes, and >120 minutes.