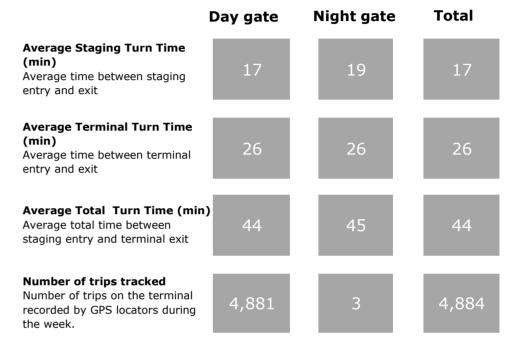

# Deltaport weekly truck turn time report

Reporting period:

Apr 14 - 20, 2024

### **Trips by Time interval**

Proportion of GPS trips completed from staging in to terminal out in <60 minutes, 60-90 minutes, 90-120 minutes, and >120 minutes.





## Weekly statistics



### Turn time by Hour

Average turn time, by hour, recorded by GPS locators in staging and on terminal footprint





# **Deltaport weekly truck turn time report**







## Vanterm weekly truck turn time report Apr 14 - 20, 2024

Reporting period:

Trips by Time interval

Proportion of GPS trips completed from staging in to terminal out in <60 minutes, 60-90 minutes, 90-120 minutes, and >120 minutes.





### Weekly statistics



#### Turn time by Hour Average turn time, by hour, recorded by GPS locators in staging and on terminal footprint







## Vanterm weekly truck turn time report





# Centerm weekly truck turn time report

Reporting period:

Apr 14 - 20, 2024

### Trips by Time interval

Proportion of GPS trips completed from staging in to terminal out in <60 minutes, 60-90 mi