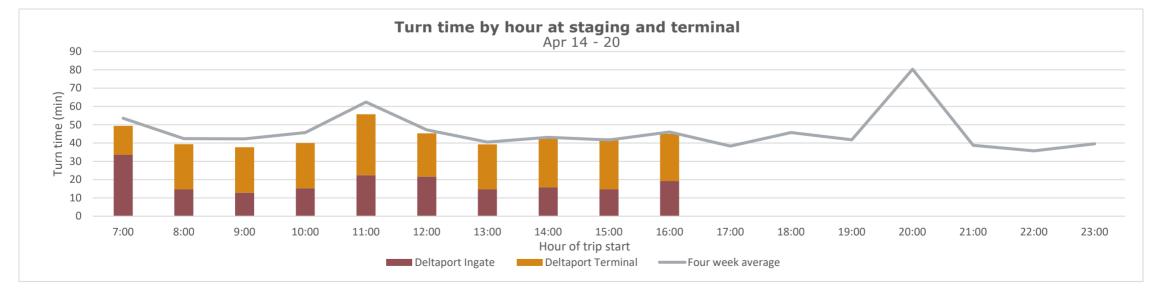

### Turn time by Hour

Average turn time, by hour, recorded by GPS locators in staging and on terminal footprint