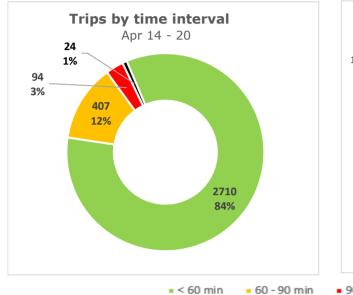

### **Trips by Time interval**

Proportion of GPS trips completed from staging in to terminal out in <60 minutes, 60-90 minutes, 90-120 minutes, and >120 minutes.