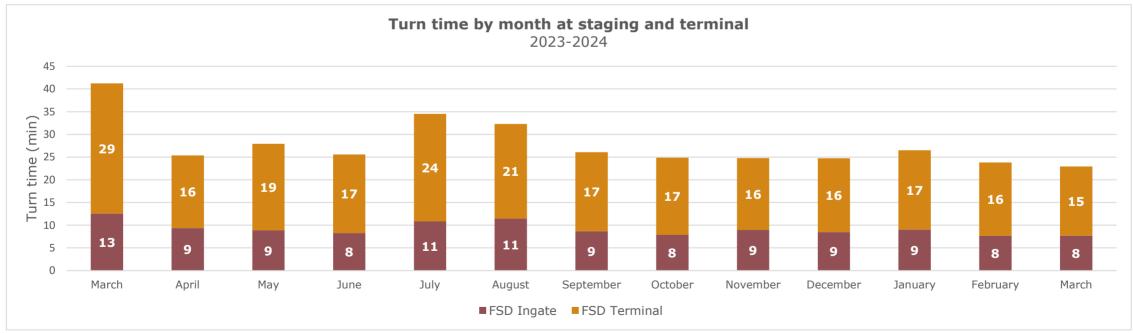

# FSD weekly truck turn time report

Reporting period:

Apr 14 - 20, 2024

### Trips by Time interval

Proportion of GPS trips completed from staging in to terminal out in <60 minutes, 60-90 minutes, 90-120 minutes, and >120 minutes.

#### Night gate **Average Staging Turn Time** (min) Average time between staging entry and exit **Average Terminal Turn Time** (min) 15 14 14 Average time between terminal entry and exit Average Total Turn Time (min) 22 22 Average total time between 21 staging entry and terminal exit Number of trips tracked Number of trips on the terminal 696 221 917 recorded by GPS locators during

Day gate

### Turn time by Hour

Average turn time, by hour, recorded by GPS locators in staging and on terminal footprint

the week.

## Weekly statistics

Total

# FSD weekly truck turn time report