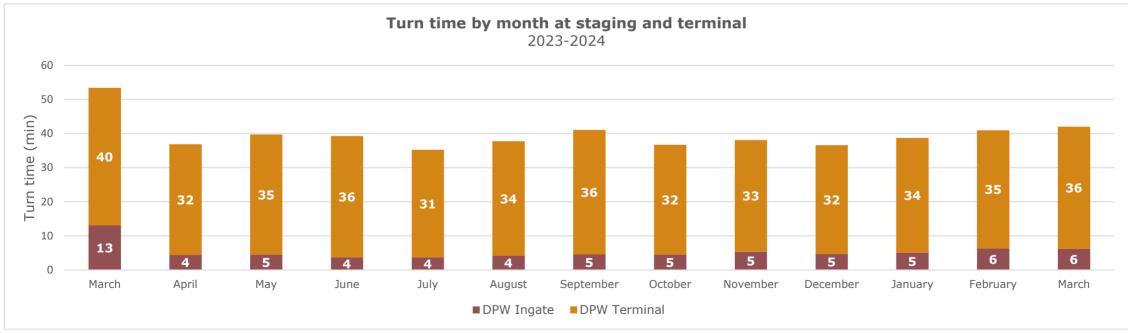

porting period:

Apr 14 - 20, 2024

### Trips by Time interval

Proportion of GPS trips completed from staging in to terminal out in <60 minutes, 60-90 minutes, 90-120 minutes, and >120 minutes.





#### Total Night gate Day gate **Average Staging Turn Time** (min) Average time between staging entry and exit Average Terminal Turn Time (min) 37 34 Average time between terminal entry and exit Average Total Turn Time (min) 41 39 Average total time between staging entry and terminal exit Number of trips tracked Number of trips on the terminal 2,172 1,298 3,470 recorded by GPS locators during the week.

### Turn time by Hour

Average turn time, by hour, recorded by GPS locators in staging and on terminal footprint



## Weekly statistics



# **DPW-Vancouver weekly truck turn time report**







# FSD weekly truck turn time report

Reporting period:

Apr 14 - 20, 2024

### Trips by Time interval

Proportion of GPS trips completed from staging in to terminal out in <60 minutes, 60-90 minutes, 90-120 minutes, and >120 minutes.



#### Night gate **Average Staging Turn Time** (min) Average time between staging entry and exit **Average Terminal Turn Time** (min) 15 14 14 Average time between terminal entry and exit Average Total Turn Time (min) 22 22 Average total time between 21 staging entry and terminal exit Number of trips tracked Number of trips on the terminal 696 221 917 recorded by GPS locators during

Day gate

### Turn time by Hour

Average turn time, by hour, recorded by GPS locators in staging and on terminal footprint



the week.

## Weekly statistics

Total



# FSD