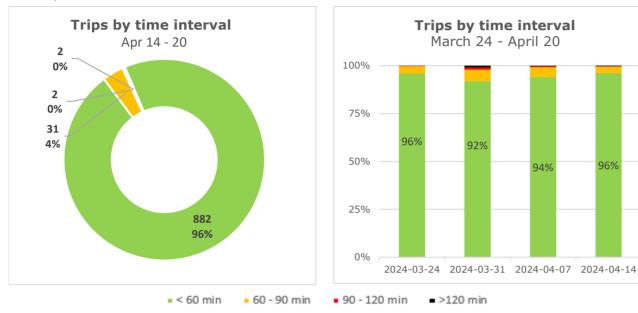

### Trips by Time interval

Proportion of GPS trips completed from staging in to terminal out in <60 minutes, 60-90 minutes, 90-120 minutes, and >120 minutes.