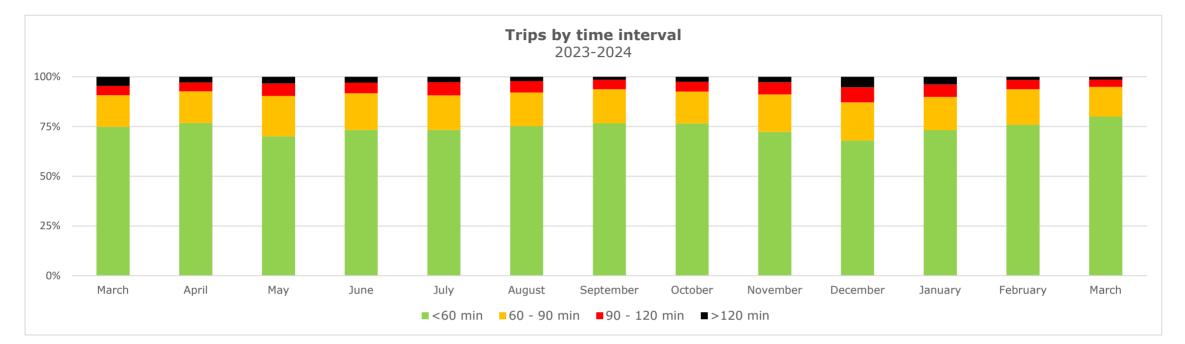

### **Trips by Time interval**

Proportion of GPS trips completed from staging in to terminal out in <60 minutes, 60-90 minutes, 90-120 minutes, and >120 minutes.

## Vanterm weekly truck turn time report Apr 14 - 20, 2024

Reporting period:

Trips by Time interval

Proportion of GPS trips completed from staging in to terminal out in <60 minutes, 60-90 minutes, 90-120 minutes, and >120 minutes.

### Trips by Time interval

Proportion of GPS trips completed from staging in to terminal out in <60 minutes, 60-90 minutes, 90-120 minutes, and >120 minutes.