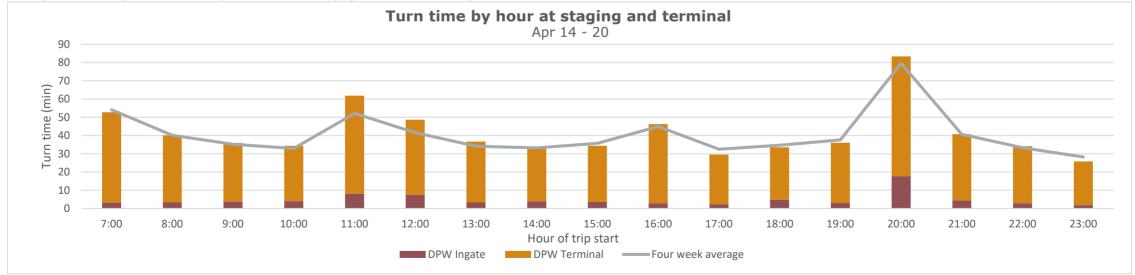

### Turn time by Hour

Average turn time, by hour, recorded by GPS locators in staging and on terminal footprint