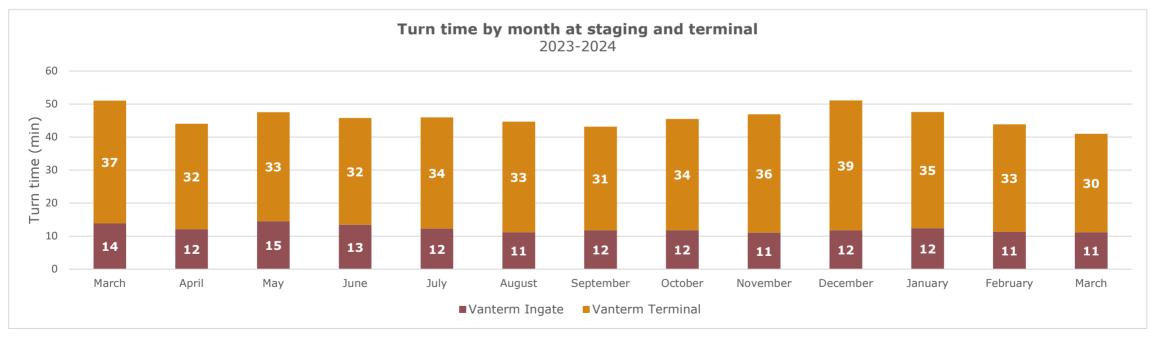

### Turn time by Hour

Average turn time, by hour, recorded by GPS locators in staging and on terminal footprint

#### Turn time by Hour Average turn time, by hour, recorded by GPS locators in staging and on terminal footprint

### Turn time by Hour

Average turn time, by hour, recorded by GPS locators in staging and on terminal footprint

the week.