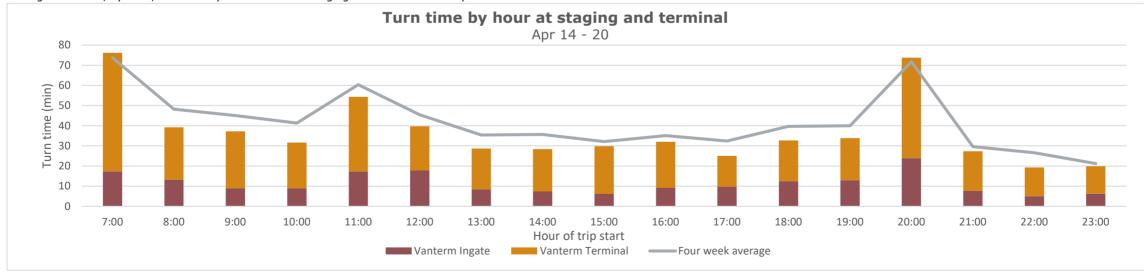

### Turn time by Hour

Average turn time, by hour, recorded by GPS locators in staging and on terminal footprint

#### Turn time by Hour Average turn time, by hour, recorded by GPS locators in staging and on terminal footprint

### Turn time by Hour

Average turn time, by hour, recorded by GPS locators in staging and on terminal footprint

the week.