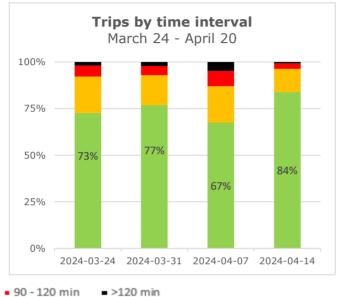

### **Trips by Time interval**

Proportion of GPS trips completed from staging in to terminal out in <60 minutes, 60-90 minutes, 90-120 minutes, and >120 minutes.