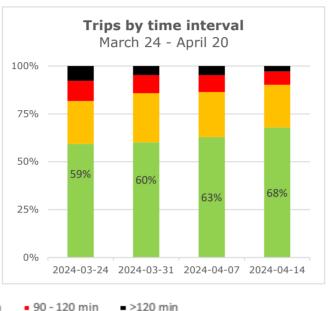

### **Trips by Time interval**

Proportion of GPS trips completed from staging in to terminal out in <60 minutes, 60-90 minutes, 90-120 minutes, and >120 minutes.