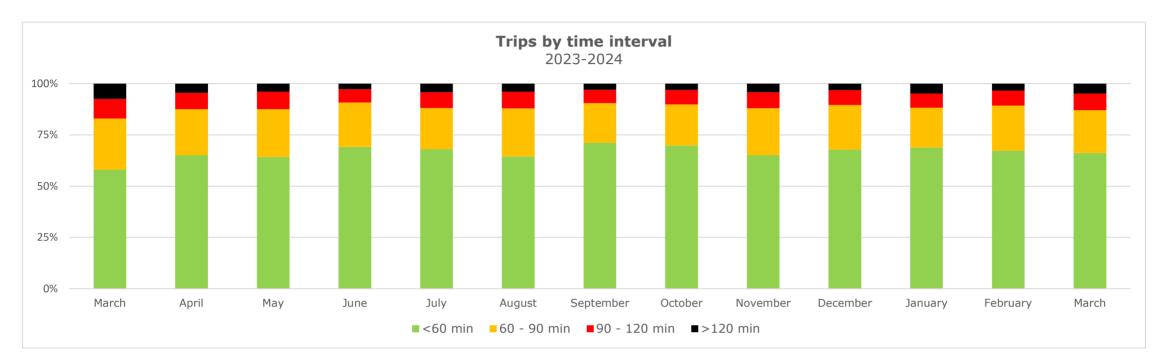

### **Trips by Time interval**

Proportion of GPS trips completed from staging in to terminal out in <60 minutes, 60-90 minutes, 90-120 minutes, and >120 minutes.