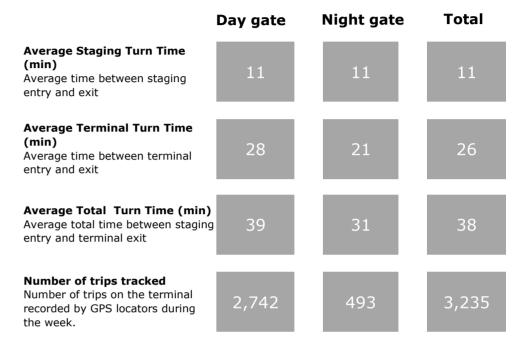

# Deltaport weekly truck turn time report

Reporting period:

Apr 14 - 20, 2024

### **Trips by Time interval**

Proportion of GPS trips completed from staging in to terminal out in <60 minutes, 60-90 minutes, 90-120 minutes, and >120 minutes.





## Weekly statistics



### Turn time by Hour

Average turn time, by hour, recorded by GPS locators in staging and on terminal footprint





# **Deltaport weekly truck turn time report**







## Vanterm weekly truck turn time report Apr 14 - 20, 2024

Reporting period:

Trips by Time interval

Proportion of GPS trips completed from staging in to terminal out in <60 minutes, 60-90 minutes, 90-120 minutes, and >120 minutes.





### Weekly statistics



#### Turn time by Hour Average turn time, by hour, recorded by GPS locators in staging and on terminal footprint







## Vanterm weekly truck turn time report





# Centerm weekly truck turn time report

Reporting period:

Apr 14 - 20, 2024

### Trips by Time interval

Proportion of GPS trips completed from staging in to terminal out in <60 minutes, 60-90 minutes, 90-120 minutes, and >120 minutes.





#### Total Night gate Day gate **Average Staging Turn Time** (min) Average time between staging entry and exit Average Terminal Turn Time (min) 37 34 Average time between terminal entry and exit Average Total Turn Time (min) 41 39 Average total time between staging entry and terminal exit Number of trips tracked Number of trips on the terminal 2,172 1,298 3,470 recorded by GPS locators