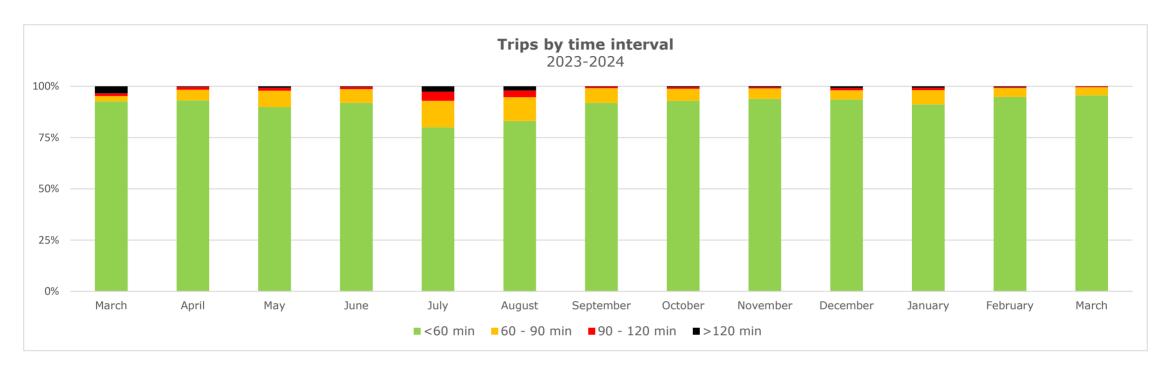

### **Trips by Time interval**

Proportion of GPS trips completed from staging in to terminal out in <60 minutes, 60-90 minutes, 90-120 minutes, and >120 minutes.