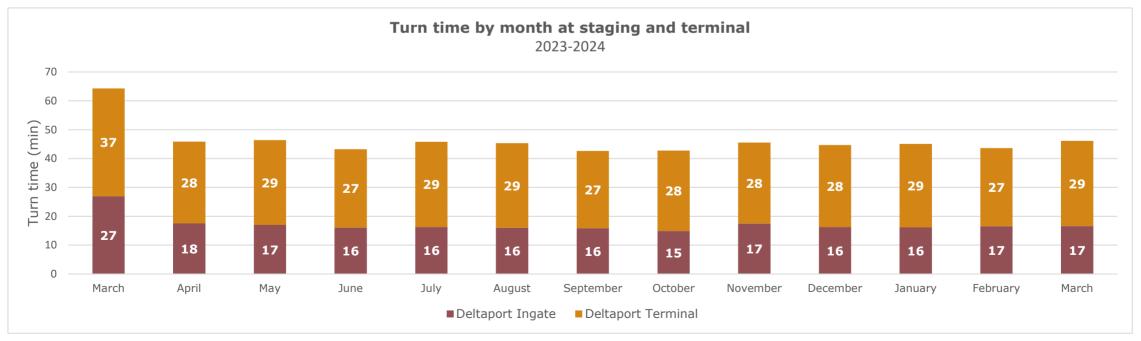

### Turn time by Hour

Average turn time, by hour, recorded by GPS locators in staging and on terminal footprint