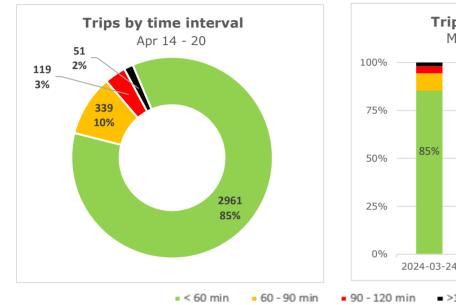

### **Trips by Time interval**

Proportion of GPS trips completed from staging in to terminal out in <60 minutes, 60-90 minutes, 90-120 minutes, and >120 minutes.