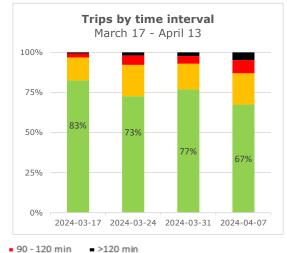

#### Trips by Time interval

Proportion of GPS trips completed from staging in to terminal out in <60 minutes, 60-90 minutes, 90-120 minutes, and >120 minutes.