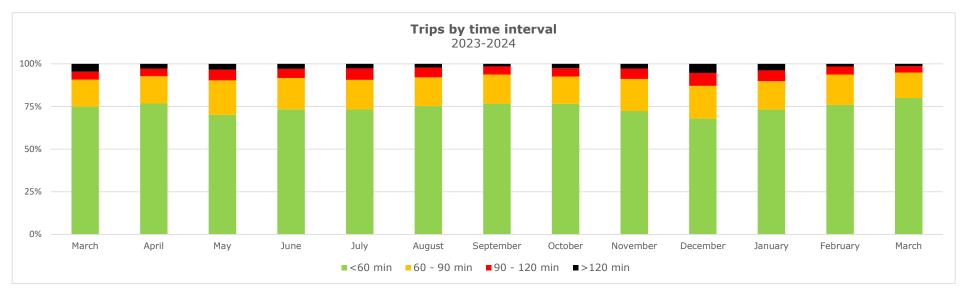

#### Trips by Time interval

Proportion of GPS trips completed from staging in to terminal out in <60 minutes, 60-90 minutes, 90-120 minutes, and >120 minutes.