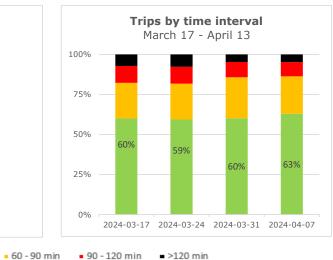

# **Deltaport weekly truck turn time report**

Reporting period: Apr 7 - 13, 2024

#### Trips by Time interval

Proportion of GPS trips completed from staging in to terminal out in <60 minutes, 60-90 minutes, 90-120 minutes, and >120 minutes.