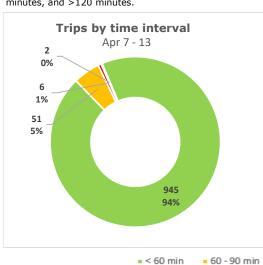

#### Trips by Time interval

Proportion of GPS trips completed from staging in to terminal out in <60 minutes, 60-90 minutes, 90-120 minutes, and >120 minutes.

#### **Trips by Time interval**

Proportion of GPS trips completed from staging in to terminal out in <60 minutes, 60-90 minutes, 90-120 minutes, and >120 minutes.