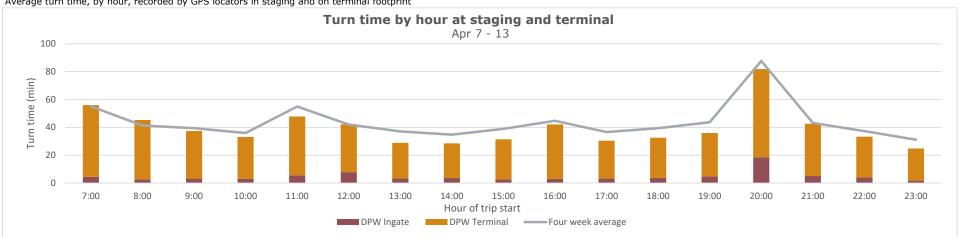

#### Turn time by Hour

Average turn time, by hour, recorded by GPS locators in staging and on terminal footprint

< 60 min