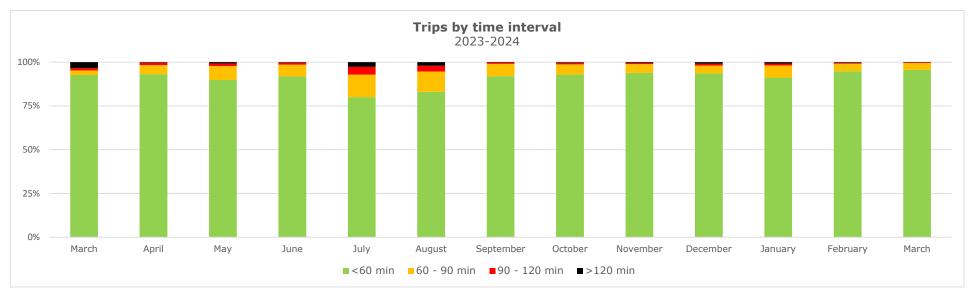

# FSD weekly truck turn time report

Reporting period: Apr 7 - 13, 2024

#### **Trips by Time interval**

Proportion of GPS trips completed from staging in to terminal out in <60 minutes, 60-90 minutes, 90-120 minutes, and >120 minutes.