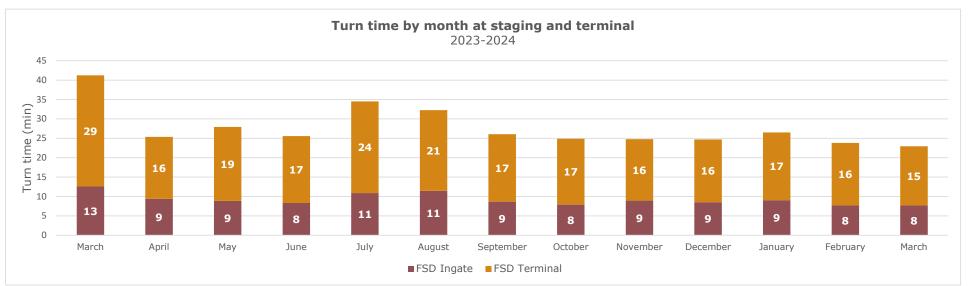

# FSD weekly truck turn time report

Reporting period: Apr 7 - 13, 2024

#### Turn time by Hour