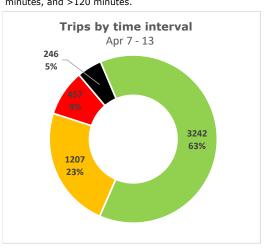

# **Deltaport weekly truck turn time report**

Reporting period: Apr 7 - 13, 2024

#### Trips by Time interval

Proportion of GPS trips completed from staging in to terminal out in <60 minutes, 60-90 minutes, 90-120 minutes, and >120 minutes.