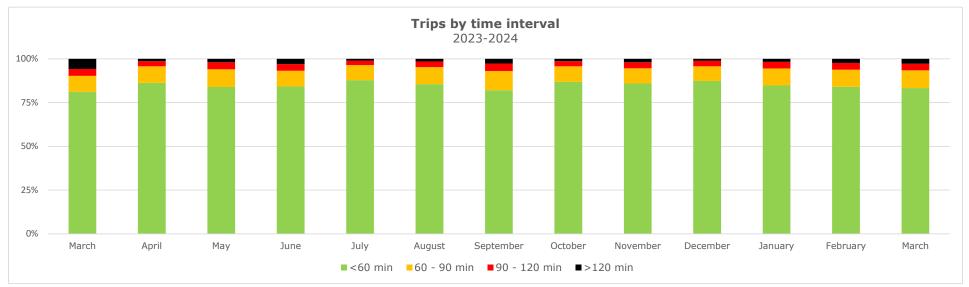

#### Trips by Time interval

Proportion of GPS trips completed from staging in to terminal out in <60 minutes, 60-90 minutes, 90-120 minutes, and >120 minutes.

#### **Trips by Time interval**

Proportion of GPS trips completed from staging in to terminal out in <60 minutes, 60-90 minutes, 90-120 minutes, and >120 minutes.