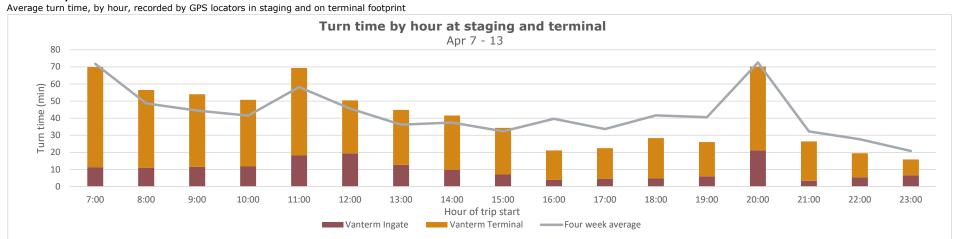

| Day gate | Night gate | Total |
|----------------------------------------------------------------------------------------------------------|----------|------------|-------|
| Average Staging Turn Time (min) Average time between staging entry and exit                              | 12       | 6          | 12    |
| Average Terminal Turn Time (min) Average time between terminal entry and exit                            | 40       | 21         | 39    |
| Average Total Turn Time (min) Average total time between staging entry and terminal exit                 | 53       | 27         | 51    |
| <b>Number of trips tracked</b> Number of trips on the terminal recorded by GPS locators during the week. | 2,202    | 152        | 2,354 |

#### Turn time by Hour



# Vanterm weekly truck turn time report





# Centerm weekly truck turn time report

Āpr 7 - 13, 2024 Reporting period:

#### **Trips by Time interval**

Proportion of GPS trips completed from staging in to terminal out in <60 minutes, 60-90 minutes, 90-120 minutes, and >120 minutes.





### **Weekly statistics**

|                                                                                                            | Day gate | Night gate | Total |
|------------------------------------------------------------------------------------------------------------|----------|------------|-------|
| Average Staging Turn Time (min) Average time between staging entry and exit                                | 4        | 5          | 5     |
| Average Terminal Turn Time (min) Average time bet