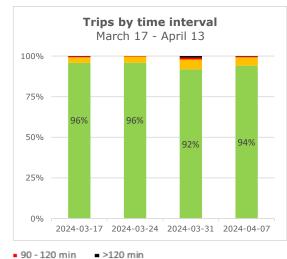

# FSD weekly truck turn time report

Reporting period: Apr 7 - 13, 2024

#### **Trips by Time interval**

Proportion of GPS trips completed from staging in to terminal out in <60 minutes, 60-90 minutes, 90-120 minutes, and >120 minutes.