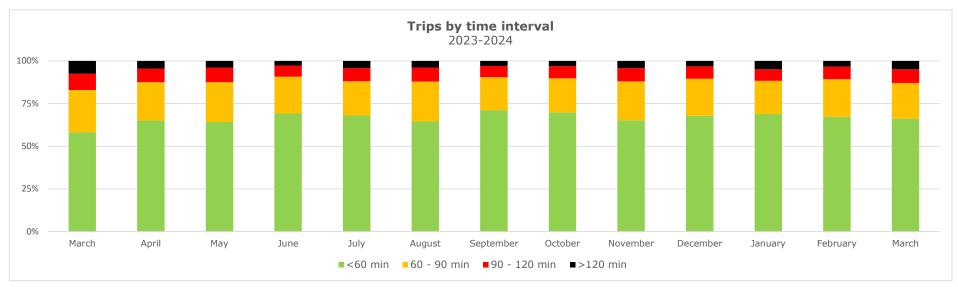

#### Trips by Time interval

Proportion of GPS trips completed from staging in to terminal out in <60 minutes, 60-90 minutes, 90-120 minutes, and >120 minutes.