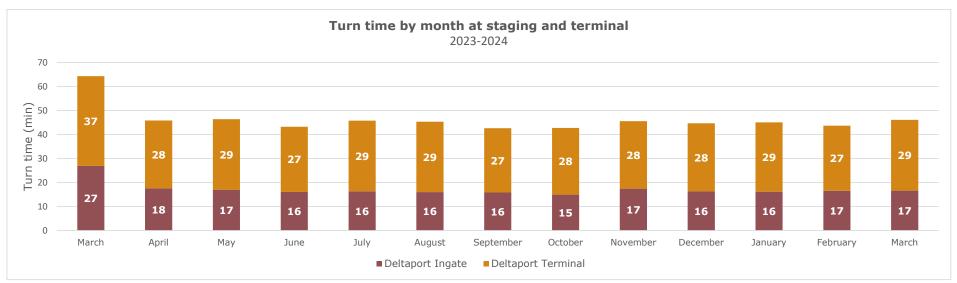

# Vanterm weekly truck turn time report

Reporting period: Apr 7 - 13, 2024

#### Trips by Time interval

Proportion of GPS trips completed from staging in to terminal out in <60 minutes, 60-90 minutes, 90-120 minutes, and >120 minutes.