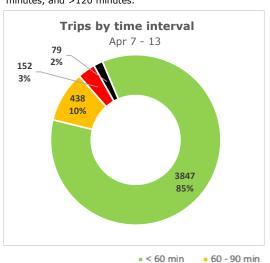

#### **Trips by Time interval**

Proportion of GPS trips completed from staging in to terminal out in <60 minutes, 60-90 minutes, 90-120 minutes, and >120 minutes.