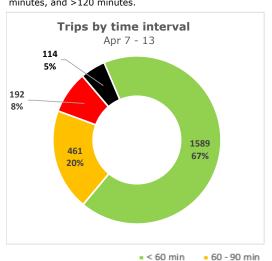

#### Trips by Time interval

Proportion of GPS trips completed from staging in to terminal out in <60 minutes, 60-90 minutes, 90-120 minutes, and >120 minutes.