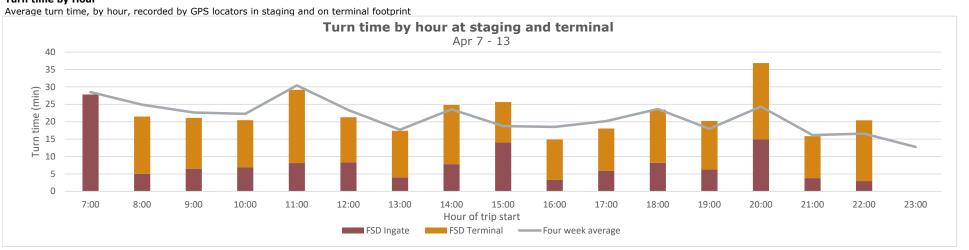

# FSD weekly truck turn time report

Reporting period: Apr 7 - 13, 2024

#### Turn time by Hour