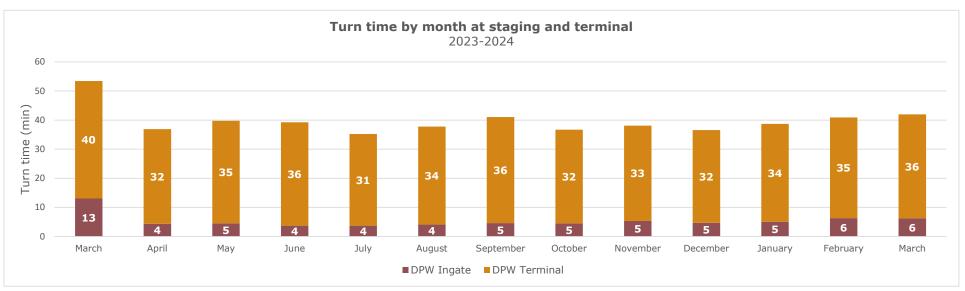

#### Turn time by Hour

Average turn time, by hour, recorded by GPS locators in staging and on terminal footprint

< 60 min

#### Turn time by Hour