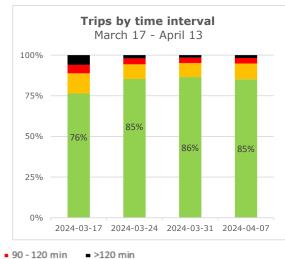

#### **Trips by Time interval**

Proportion of GPS trips completed from staging in to terminal out in <60 minutes, 60-90 minutes, 90-120 minutes, and >120 minutes.