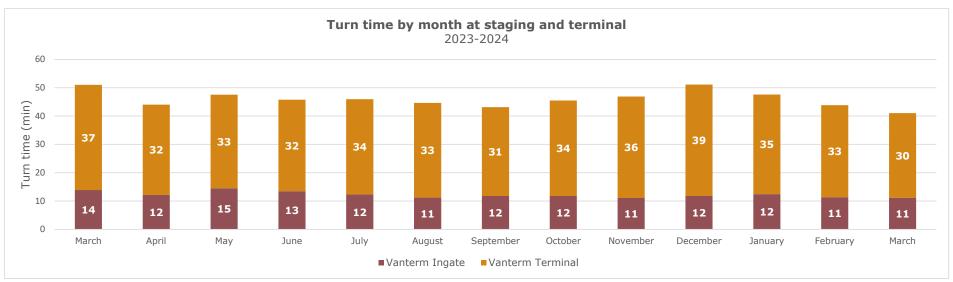

### **Weekly statistics**

|                                                                                                          | Day gate | Night gate | Total |
|----------------------------------------------------------------------------------------------------------|----------|------------|-------|
| Average Staging Turn Time (min) Average time between staging entry and exit                              | 12       | 6          | 12    |
| Average Terminal Turn Time (min) Average time between terminal entry and exit                            | 40       | 21         | 39    |
| Average Total Turn Time (min) Average total time between staging entry and terminal exit                 | 53       | 27         | 51    |
| <b>Number of trips tracked</b> Number of trips on the terminal recorded by GPS locators during the week. | 2,202    | 152        | 2,354 |