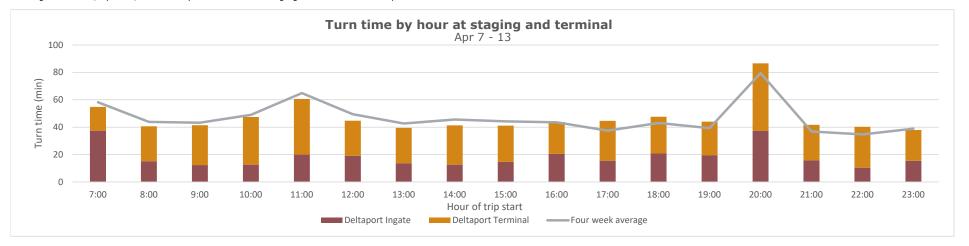

#### Turn time by Hour

Average turn time, by hour, recorded by GPS locators in staging and on terminal footprint

< 60 min