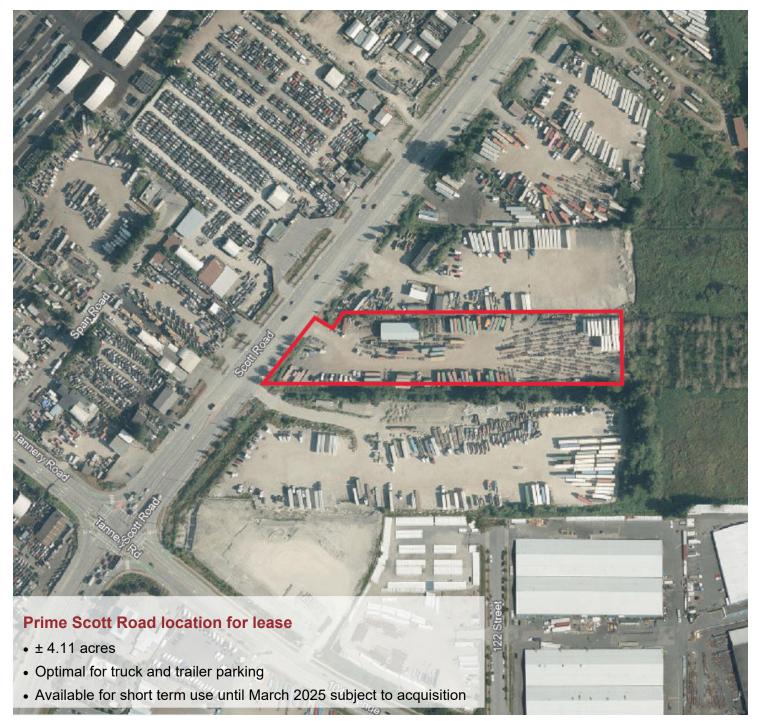

#### Location

Property is located on the east side of Scott Road between Old Yale and Tannery Road with excellent access to the SFPR and Highway 1.

#### Site size

± 4.11 ac

#### Use

Optimal use for truck or trailer parking or light storage.

## **Availability**

From July 2024 to March 2025 pending acquisition