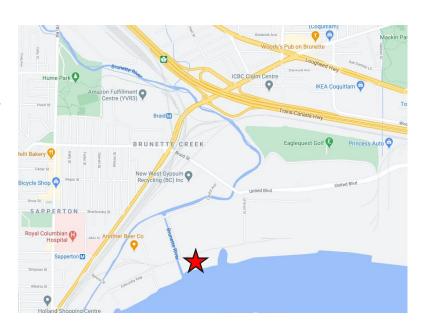

#### Location

The site is located on the north shore of the Fraser River, northeast of New Westminster center.

The site benefits from proximity to core transit routes within Metro Vancouver with the Trans-Canada Highway 1 less than a kilometer away.