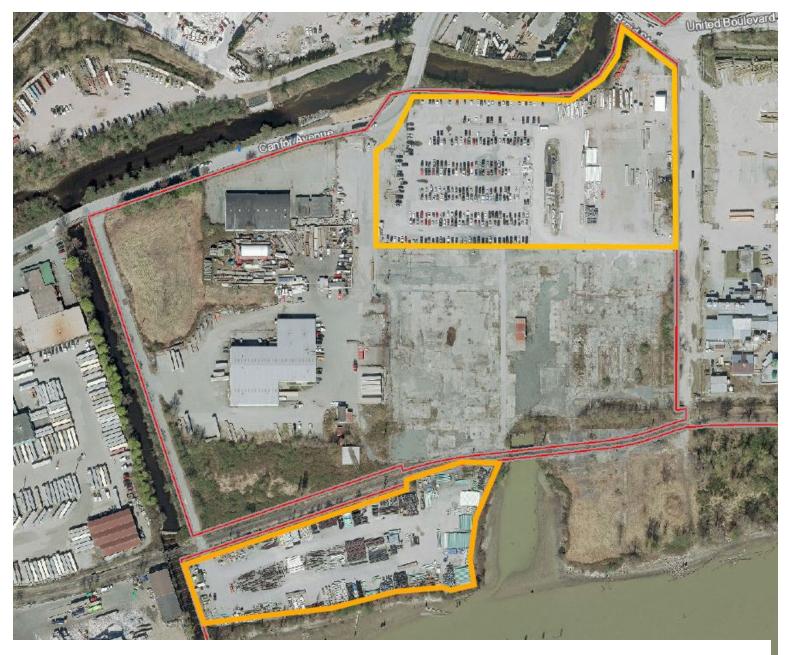

#### Civic address

430 Canfor Avenue, New Westminster, BC

#### Site size

Approximately 13.15 acres. Potential to demise northern portion of the site into smaller areas

#### Use

The optimal use of the site is light storage, such as yard storage, truck or trailer