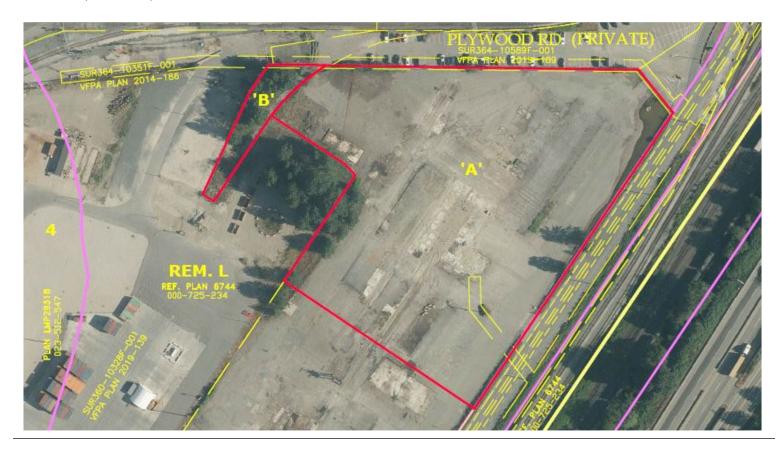

# **Property description**

9815 Robson Road, Surrey, BC (PID: 000-725-234)

# Site size

± 6 acres (255,966 sf)

# Site condition

The site is generally paved, serviced and fenced. The site will be leased on as is basis. Interested parties are required to satisfy themselves as to the suitability of the site for their purpose