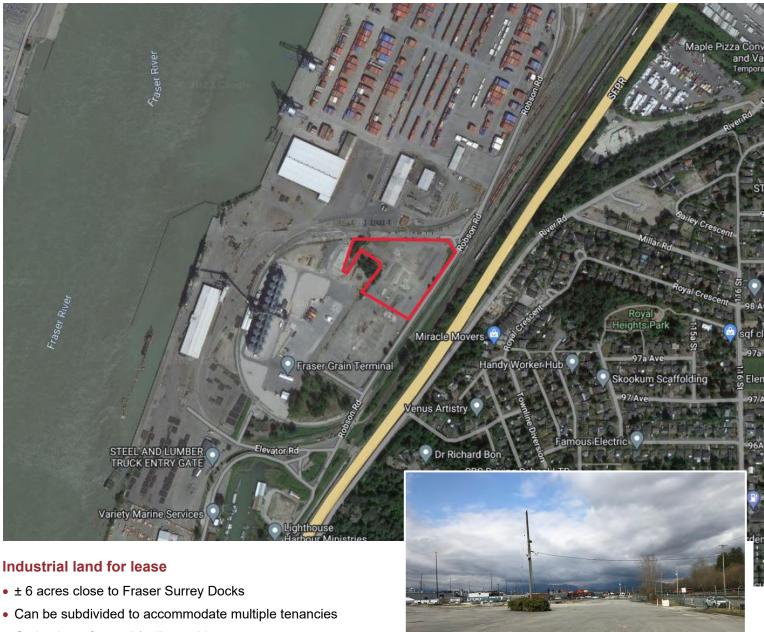

## Location

The site is strategically located within Surrey's South Westminster neighborhood, within close proximity to Fraser Surrey Docks. The Property's location provides for easy access to the South Fraser Perimeter Road (SFPR), DP World Fraser Surrey Terminal and direct links to New Westminster and Vancouver via the Pattullo Bridge and New Westminster Rail Bridge.

# Site size

± 6 acres (255,966 sf)

### Use

The optimal use of the site is truck/trailer parking