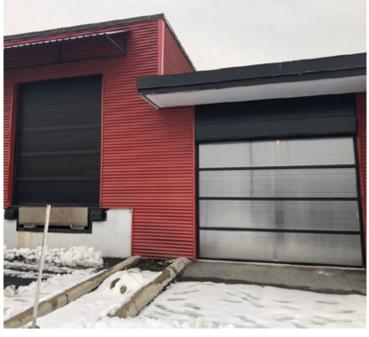

## **Unit 110**

**Available Area** 

Warehouse 28,590 SF
Office 940 SF

Ceiling Height

Loading Availability Building Total 29,530 SF 16' clear ceiling height 1 dock door & 1 grade door Immediately

### **Property Features**

- + 16'-18' clear ceiling height
- + Ample shared parking stalls
- + Excellent exposure on River Road
- + Gas fired unit heaters
- + 3-phase power
- + Finished offices
- + Separate M/F washrooms