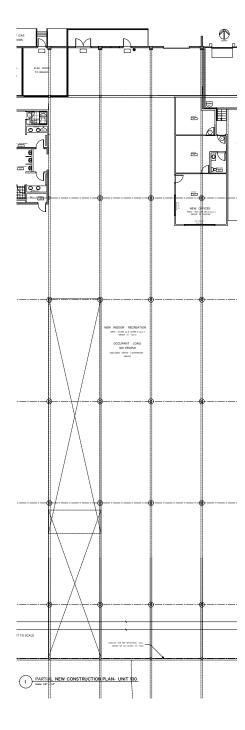

## **Unit 130**

Available Area Warehouse 26,698 SF

Office 3,141 SF Building Total 29,839 SF

Ceiling Height 18' clear ceiling height

**Loading** 2 grade doors & 1 dock door

Availability March 1, 2024

## **UNIT 130**