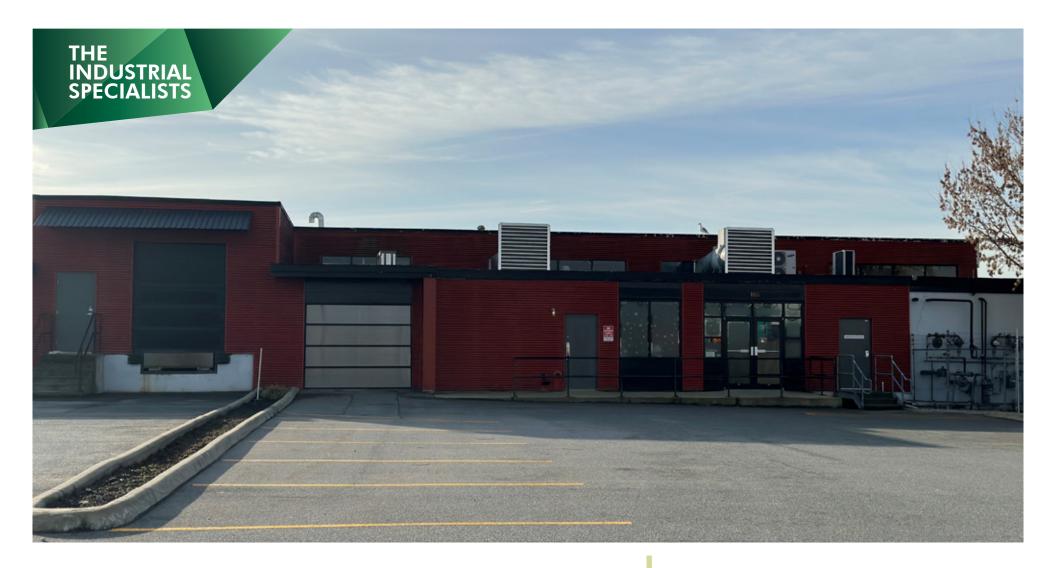

# FOR LEASE

110 & 130 11480 RIVER ROAD RICHMOND, BC

OPPORTUNITY TO LEASE 29,530-59,369 SF OF INDUSTRIAL WAREHOUSE

### **OPPORTUNITY**

An excellent opportunity to lease a 29,530 SF – 59,369 SF warehouse on River Road in North Richmond. Located in one of the largest industrial pockets in Greater Vancouver, the units feature dock and grade loading doors, separate offices, and ample shared parking in front. The warehouse has 16'-18' ceiling height, gas-fired heaters and 3-phase power. Positioned between Highway 99 & the Knight Street Bridge, this location provides easy access to Metro Vancouver, YVR International Airport and main shipping ports.

### **Property Features**

- + 16'-18' clear ceiling height
- + Ample shared parking stalls
- + Excellent exposure on River Road
- + Gas fired unit heaters
- + 3-phase power
- + Finished offices
- + Separate M/F washrooms