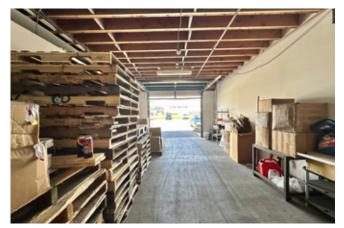

## **Unit 130**

Available Area Warehouse 26,698 SF

Office 3,141 SF Building Total 29,839 SF

Ceiling Height 18' clear ceiling height

**Loading** 2 grade doors & 1 dock door

Availability March 1, 2024

## **UNIT 130**