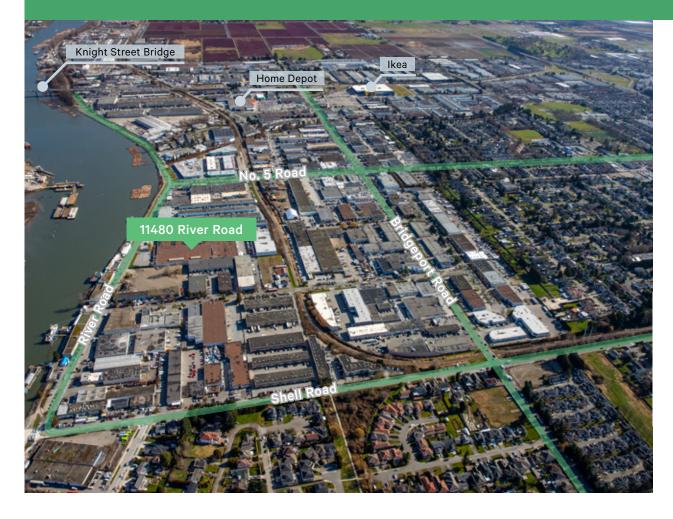

### **LOCATION**

The property is located in the heart of North Richmond just west of No. 5 Road and north of Bridgeport Road. It is just minutes to both Highway 99 and Knight Street, providing fast access throughout Metro Vancouver as well as to YVR International Airport and main shipping ports. Bridgeport Road is a main corridor of North Richmond and is home to restaurants, shops, and community amenities.