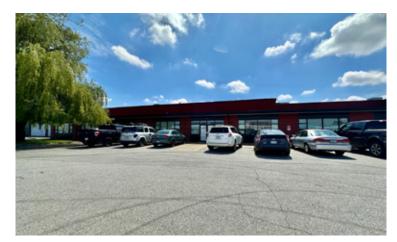

### **OPPORTUNITY**

An excellent opportunity to lease a 29,530 SF – 59,369 SF warehouse on River Road in North Richmond. Located in one of the largest industrial pockets in Greater Vancouver, the units feature dock and grade loading doors, separate offices, and ample shared parking in front. The warehouse has 16'-18' ceiling height, gas-fired heaters and 3-phase power. Positioned between Highway 99 & the Knight Street Bridge, this location provides easy access to Metro Vancouver, YVR International Airport and main shipping ports.

### **LOCATION**

The property is located in the heart of North Richmond just west of No. 5 Road and north of Bridgeport Road. It is just minutes to both Highway 99 and Knight Street, providing fast access throughout Metro Vancouver as well as to YVR International Airport and main shipping ports. Bridgeport Road is a main corridor of North Richmond and is home to restaurants, shops, and community amenities.