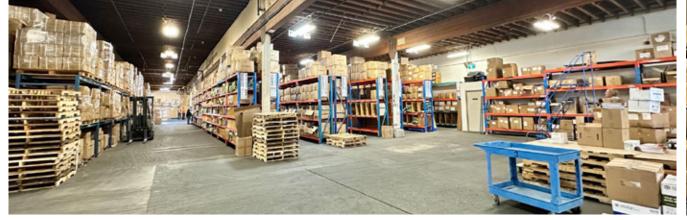

### **OPPORTUNITY**

An excellent opportunity to lease a 29,530 SF – 59,369 SF warehouse on River Road in North Richmond. Located in one of the largest industrial pockets in Greater Vancouver, the units feature dock and grade loading doors, separate offices, and ample shared parking in front. The warehouse has 16'-18' ceiling height, gas-fired heaters and 3-phase power. Positioned between Highway 99 & the Knight Street Bridge, this location provides easy access to Metro Vancouver, YVR International Airport and main shipping ports.

### **Property Features**

- + 16'-18' clear ceiling height
- + Ample shared parking stalls
- + Excellent exposure on River Road
- + Gas fired unit heaters
- + 3-phase power
- + Finished offices
- + Separate M/F washrooms