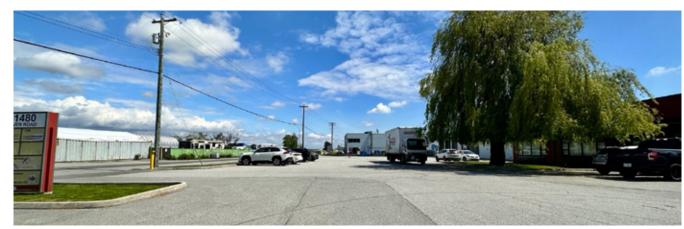

### **OPPORTUNITY**

An excellent opportunity to lease a 29,530 SF – 59,369 SF warehouse on River Road in North Richmond. Located in one of the largest industrial pockets in Greater Vancouver, the units feature dock and grade loading doors, separate offices, and ample shared parking in front. The warehouse has 16'-18' ceiling height, gas-fired heaters and 3-phase power. Positioned between Highway 99 & the Knight Street Bridge, this location provides easy access to Metro Vancouver, YVR International Airport and main shipping ports.

### **LOCATION**

The property is located in the heart of North Richmond just west of No. 5 Road and north of Bridgeport Road. It is just minutes to both Highway 99 and Knight Street, providing fast access throughout Metro Vancouver as well as to YVR International Airport and main shipping ports. Bridgeport Road is a main corridor of North Richmond and is home to restaurants, shops, and community amenities.