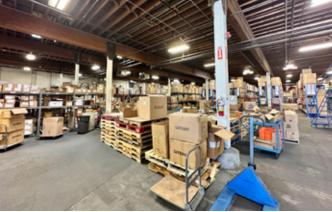

### **OPPORTUNITY**

An excellent opportunity to lease a 29,530 SF – 59,369 SF warehouse on River Road in North Richmond. Located in one of the largest industrial pockets in Greater Vancouver, the units feature dock and grade loading doors, separate offices, and ample shared parking in front. The warehouse has 16'-18' ceiling height, gas-fired heaters and 3-phase power. Positioned between Highway 99 & the Knight Street Bridge, this location provides easy access to Metro Vancouver, YVR International Airport and main shipping ports.

### **Property Features**

- + 16'-18' clear ceiling height
- + Ample shared parking stalls
- + Excellent exposure on River Road
- + Gas fired unit heaters
- + 3-phase power
- + Finished offices
- + Separate M/F washrooms