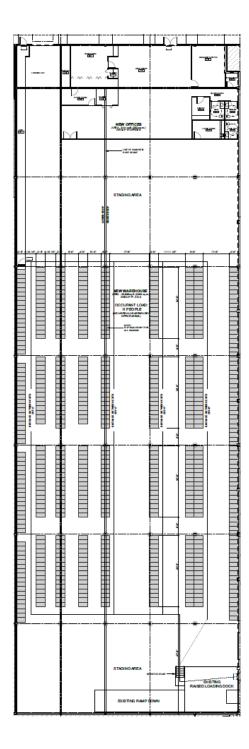

### **OPPORTUNITY**

An excellent opportunity to lease a 29,530 SF – 59,369 SF warehouse on River Road in North Richmond. Located in one of the largest industrial pockets in Greater Vancouver, the units feature dock and grade loading doors, separate offices, and ample shared parking in front. The warehouse has 16'-18' ceiling height, gas-fired heaters and 3-phase power. Positioned between Highway 99 & the Knight Street Bridge, this location provides easy access to Metro Vancouver, YVR International Airport and main shipping ports.

## **Unit 110**

**Available Area** 

Warehouse 28,590 SF
Office 940 SF

Ceiling Height

Loading Availability Building Total 29,530 SF 16' clear ceiling height 1 dock door & 1 grade door Immediately

### **Property Features**

- + 16'-18' clear ceiling height
- + Ample shared parking stalls
- + Excellent exposure on River Road
- + Gas fired unit heaters
- + 3-phase power
- + Finished offices
- + Separate M/F washrooms

## **Unit 130**

Available Area Warehouse 26,698 SF

Office 3,141 SF Building Total 29,839 SF

Ceiling Height 18' clear ceiling height

**Loading** 2 grade doors & 1 dock door

Availability March 1, 2024