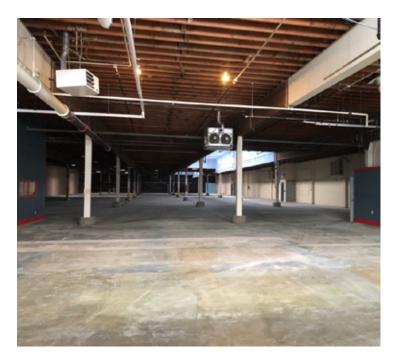

## **Unit 110**

**Available Area** 

Warehouse 28,590 SF
Office 940 SF

Ceiling Height

Loading Availability Building Total 29,530 SF 16' clear ceiling height 1 dock door & 1 grade door Immediately

### **Property Features**

- + 16'-18' clear ceiling height
- + Ample shared parking stalls
- + Excellent exposure on River Road
- + Gas fired unit heaters
- + 3-phase power
- + Finished offices
- + Separate M/F washrooms