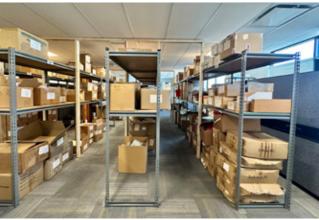

## **Unit 130**

Available Area Warehouse 26,698 SF

Office 3,141 SF Building Total 29,839 SF

Ceiling Height 18' clear ceiling height

**Loading** 2 grade doors & 1 dock door

Availability March 1, 2024

## **UNIT 130**