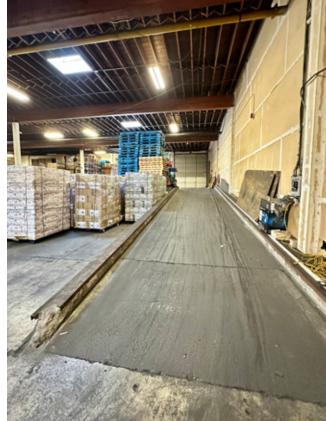

## **Unit 110**

**Available Area** 

Warehouse 28,590 SF
Office 940 SF

Ceiling Height

Loading Availability Building Total 29,530 SF 16' clear ceiling height 1 dock door & 1 grade door Immediately

### **Property Features**

- + 16'-18' clear ceiling height
- + Ample shared parking stalls
- + Excellent exposure on River Road
- + Gas fired unit heaters
- + 3-phase power
- + Finished offices
- + Separate M/F washrooms