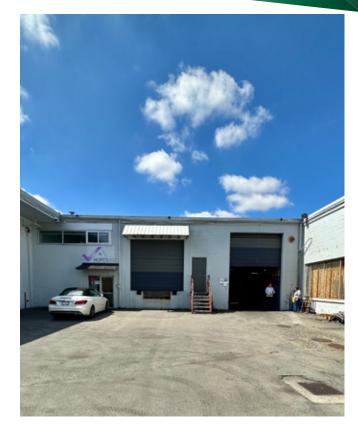

### **OPPORTUNITY**

An excellent opportunity to lease a 29,530 SF – 59,369 SF warehouse on River Road in North Richmond. Located in one of the largest industrial pockets in Greater Vancouver, the units feature dock and grade loading doors, separate offices, and ample shared parking in front. The warehouse has 16'-18' ceiling height, gas-fired heaters and 3-phase power. Positioned between Highway 99 & the Knight Street Bridge, this location provides easy access to Metro Vancouver, YVR International Airport and main shipping ports.

### **Property Features**

- + 16'-18' clear ceiling height
- + Ample shared parking stalls
- + Excellent exposure on River Road
- + Gas fired unit heaters
- + 3-phase power
- + Finished offices
- + Separate M/F washrooms