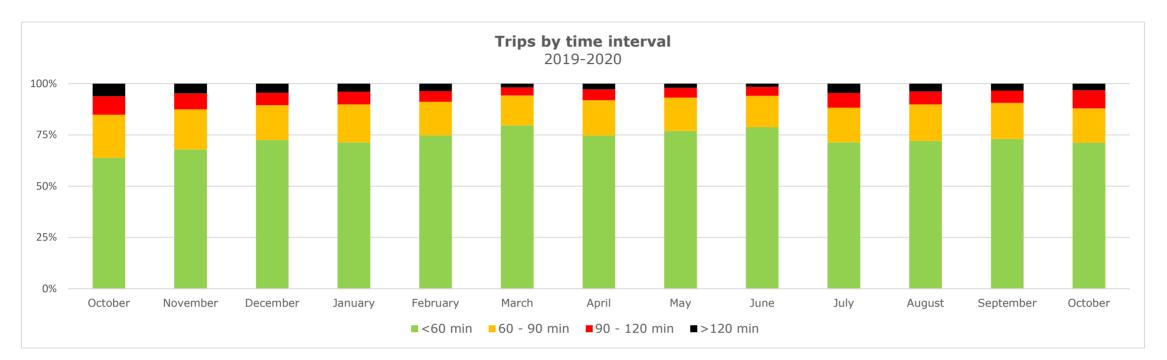

#### Trips by Time interval

Proportion of GPS trips completed from staging in to terminal out in <60 minutes, 60-90 minutes, 90-120 minutes, and >120 minutes.