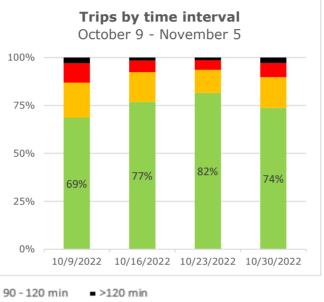

#### Trips by Time interval

Proportion of GPS trips completed from staging in to terminal out in <60 minutes, 60-90 minutes, 90-120 minutes, and >120 minutes.