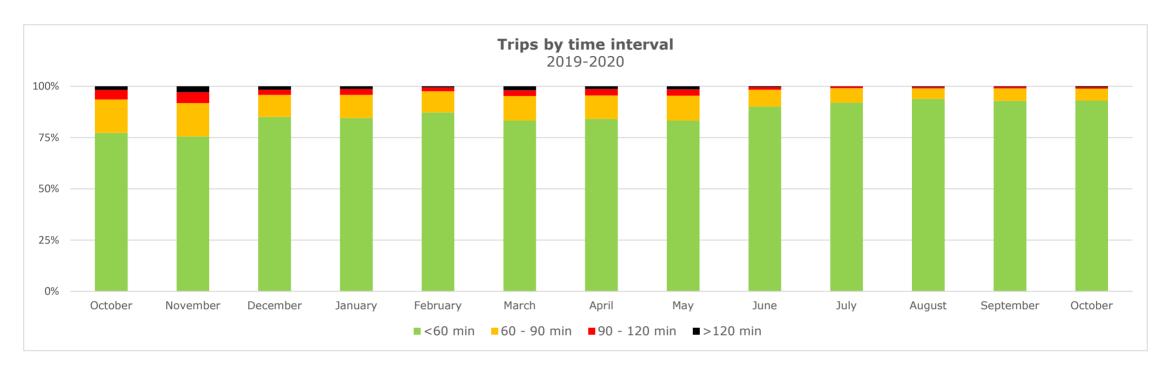

### **Trips by Time interval**

Proportion of GPS trips completed from staging in to terminal out in <60 minutes, 60-90 minutes, 90-120 minutes, and >120 minutes.