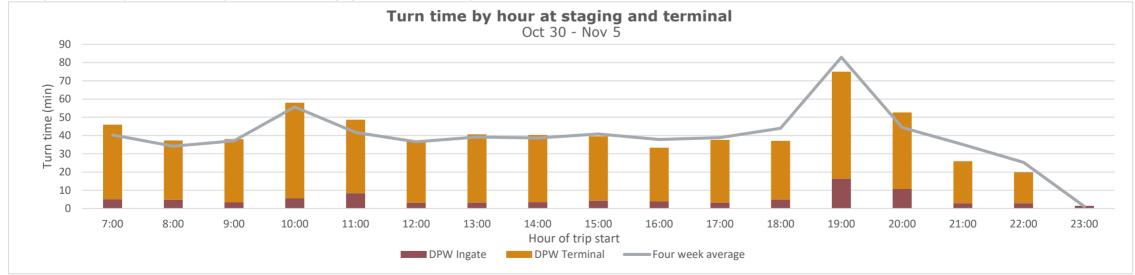

#### Turn time by Hour

Average turn time, by hour, recorded by GPS locators in staging and on terminal footprint