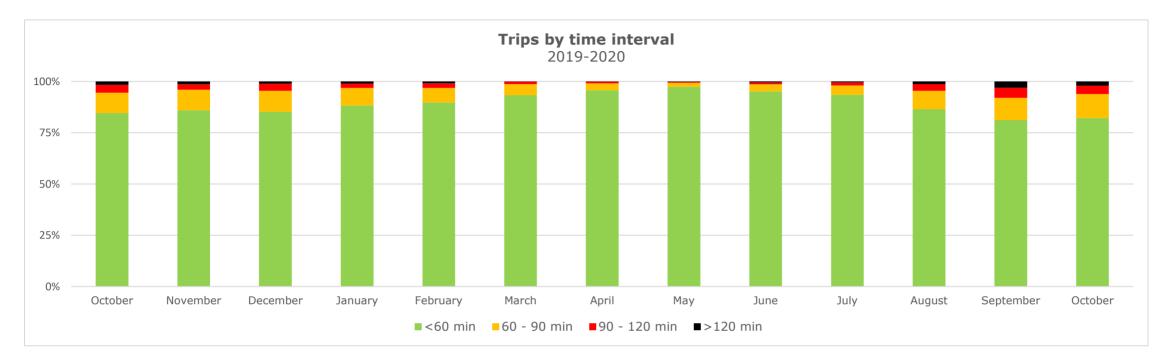

#### Trips by Time interval

Proportion of GPS trips completed from staging in to terminal out in <60 minutes, 60-90 minutes, 90-120 minutes, and >120 minutes.