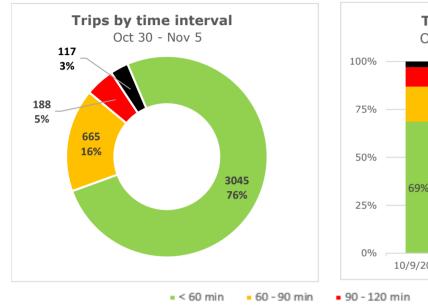

#### Trips by Time interval

Proportion of GPS trips completed from staging in to terminal out in <60 minutes, 60-90 minutes, 90-120 minutes, and >120 minutes.