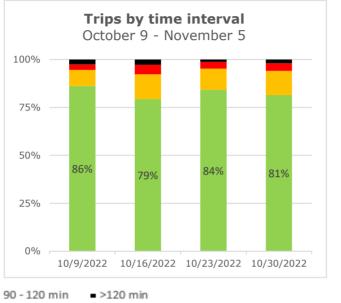

#### Trips by Time interval

Proportion of GPS trips completed from staging in to terminal out in <60 minutes, 60-90 minutes, 90-120 minutes, and >120 minutes.