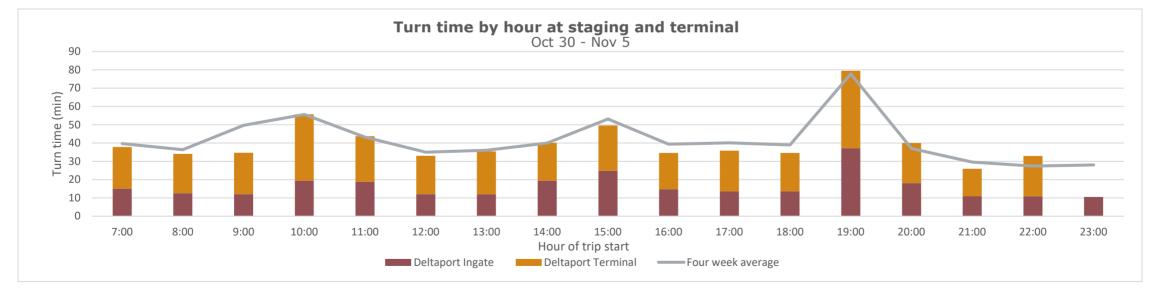

#### Turn time by Hour

Average turn time, by hour, recorded by GPS locators in staging and on terminal footprint