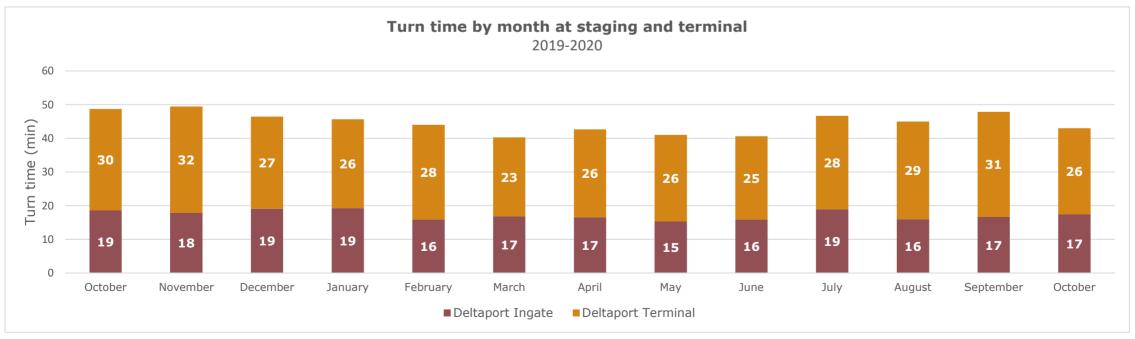

#### Day gate Night gate Total **Average Staging Turn Time** (min) 12 10 11 Average time between staging entry and exit **Average Terminal Turn Time** (min) 34 29 32 Average time between terminal entry and exit Average Total Turn Time (min) 46 38 43 Average total time between staging entry and terminal exit Number of trips tracked Number of trips on the terminal 2,805 1202 4,007 recorded by GPS locators during the week.