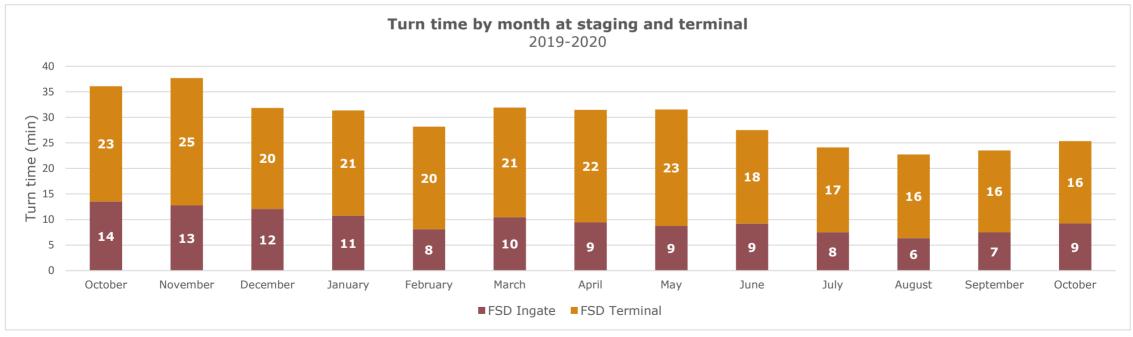

### FSD weekly truck turn time report

Reporting period:

Oct 30 - Nov 5, 2022

### **Trips by Time interval**

Proportion of GPS trips completed from staging in to terminal out in <60 minutes, 60-90 minutes, 90-120 minutes, and >120 minutes.

#### Day gate Night gate **Average Staging Turn Time** (min) Average time between staging entry and exit **Average Terminal Turn Time** (min) 18 13 17 Average time between terminal entry and exit Average Total Turn Time (min) 24 24 Average total time between 20 staging entry and terminal exit Number of trips tracked Number of trips on the terminal 1,259 992 267 recorded by GPS locators during the week.