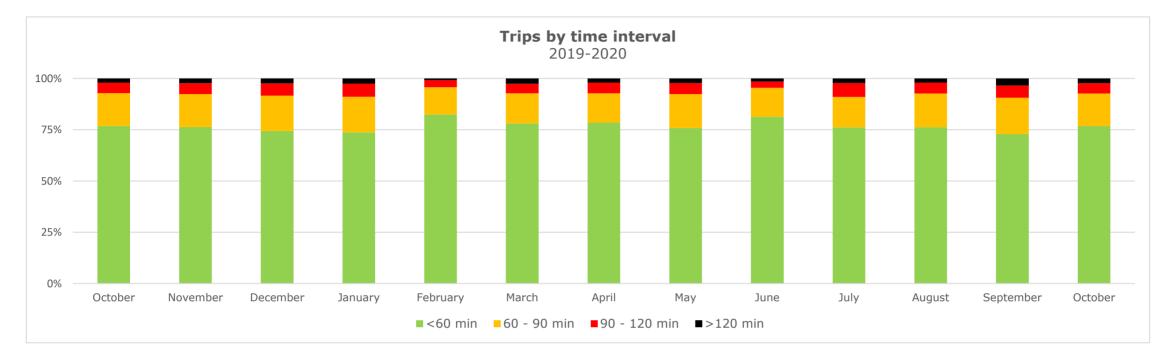

### Trips by Time interval

Proportion of GPS trips completed from staging in to terminal out in <60 minutes, 60-90 minutes, 90-120 minutes, and >120 minutes.

#### Trips by Time interval

Proportion of GPS trips completed from staging in to terminal out in <60 minutes, 60-90 minutes, 90-120 minutes, and >120 minutes.