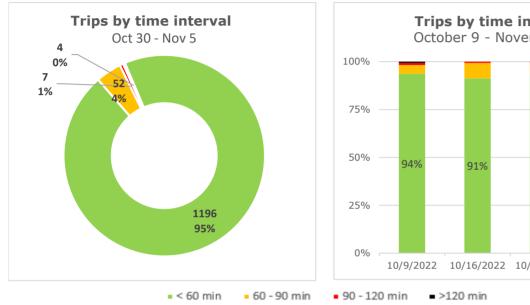

### FSD weekly truck turn time report

Reporting period:

Oct 30 - Nov 5, 2022

### **Trips by Time interval**

Proportion of GPS trips completed from staging in to terminal out in <60 minutes, 60-90 minutes, 90-120 minutes, and >120 minutes.