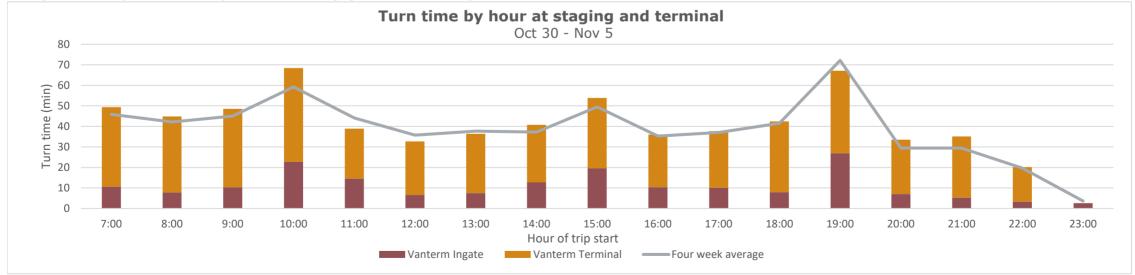

#### Turn time by Hour

Average turn time, by hour, recorded by GPS locators in staging and on terminal footprint