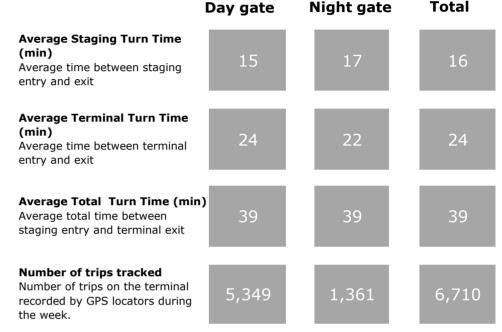

#### Day gate Night gate Total **Average Staging Turn Time** (min) 12 10 11 Average time between staging entry and exit **Average Terminal Turn Time** (min) 34 29 32 Average time between terminal entry and exit Average Total Turn Time (min) 46 38 43 Average total time between staging entry and terminal exit Number of trips tracked Number of trips on the terminal 2,805 1202 4,007 recorded by GPS locators during the week.