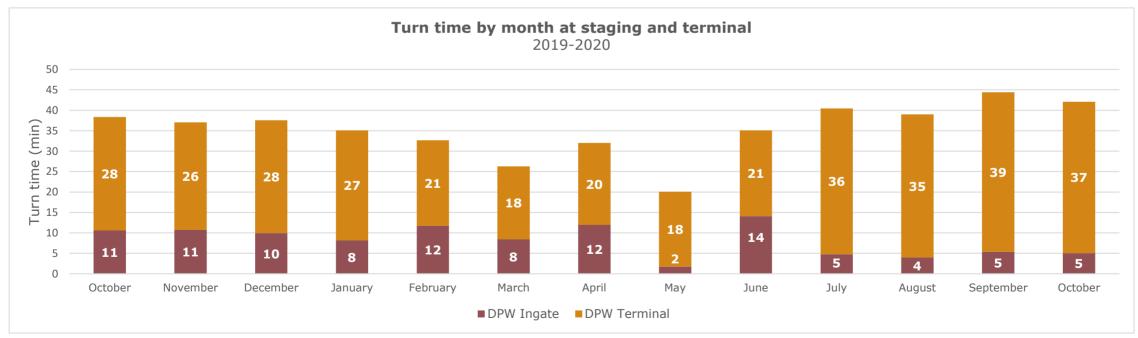

#### Turn time by Hour

Average turn time, by hour, recorded by GPS locators in staging and on terminal footprint