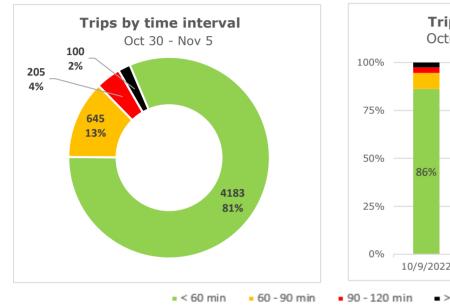

### Trips by Time interval

Proportion of GPS trips completed from staging in to terminal out in <60 minutes, 60-90 minutes, 90-120 minutes, and >120 minutes.

#### Trips by Time interval

Proportion of GPS trips completed from staging in to terminal out in <60 minutes, 60-90 minutes, 90-120 minutes, and >120 minutes.