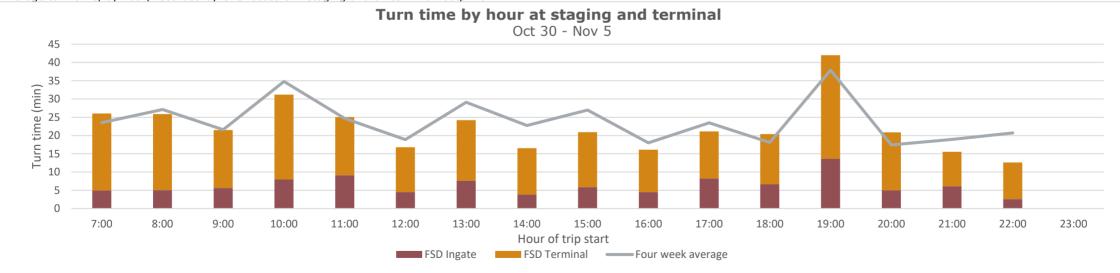

#### Turn time by Hour

Average turn time, by hour, recorded by GPS locators in staging and on terminal footprint