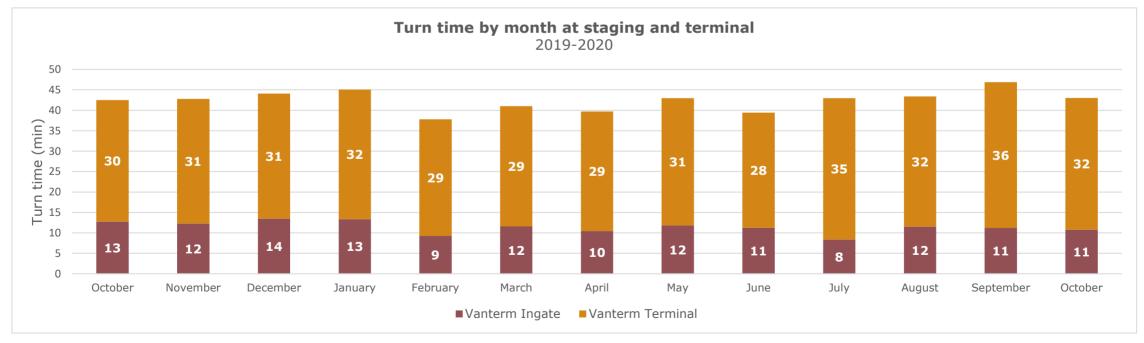

#### Day gate Night gate Total **Average Staging Turn Time** (min) 12 10 11 Average time between staging entry and exit **Average Terminal Turn Time** (min) 34 29 32 Average time between terminal entry and exit Average Total Turn Time (min) 46 38 43 Average total time between staging entry and terminal exit Number of trips tracked Number of trips on the terminal 2,805 1202 4,007 recorded by GPS locators during the week.