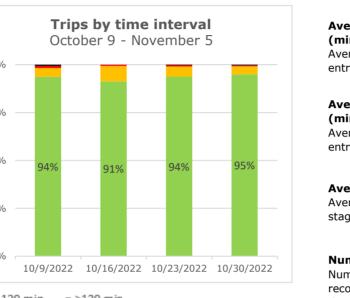

### **Trips by Time interval**

Proportion of GPS trips completed from staging in to terminal out in <60 minutes, 60-90 minutes, 90-120 minutes, and >120 minutes.