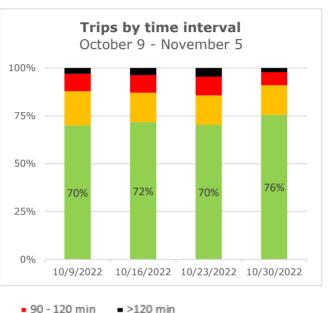

#### Trips by Time interval

Proportion of GPS trips completed from staging in to terminal out in <60 minutes, 60-90 minutes, 90-120 minutes, and >120 minutes.

### Trips by Time interval

Proportion of GPS trips completed from staging in to terminal out in <60 minutes, 60-90 minutes, 90-120 minutes, and >120 minutes.