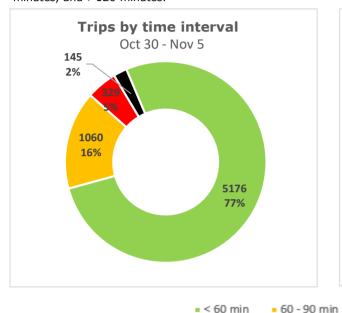

#### Trips by Time interval

Proportion of GPS trips completed from staging in to terminal out in <60 minutes, 60-90 minutes, 90-120 minutes, and >120 minutes.

### Trips by Time interval

Proportion of GPS trips completed from staging in to terminal out in <60 minutes, 60-90 minutes, 90-120 minutes, and >120 minutes.