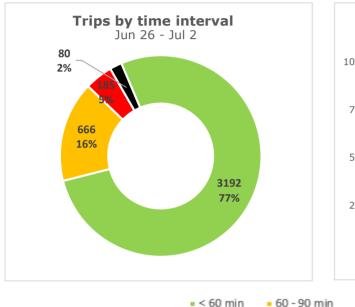

## **Deltaport weekly truck turn time report**

Reporting period:

Jun 26 - Jul 2, 2022

#### Trips by Time interval

Proportion of GPS trips completed from staging in to terminal out in <60 minutes, 60-90 minutes, 90-120 minutes, and >120 minutes.