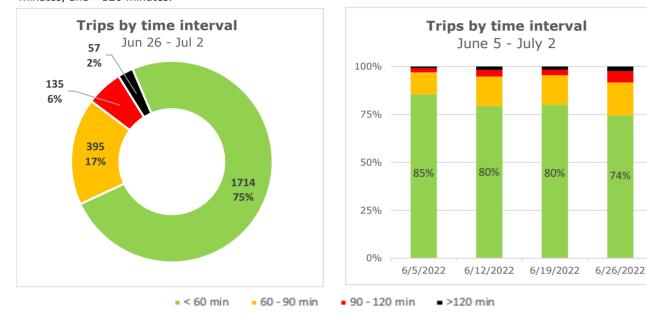

### **Trips by Time interval**

Proportion of GPS trips completed from staging in to terminal out in <60 minutes, 60-90 minutes, 90-120 minutes, and >120 minutes.