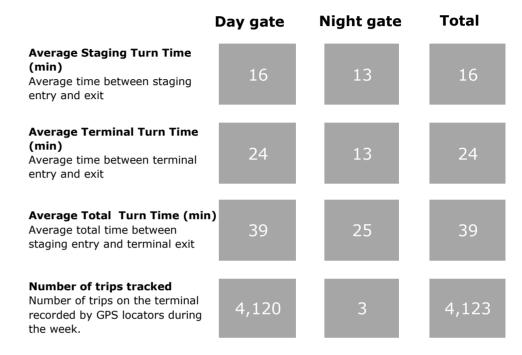

## **Deltaport weekly truck turn time report**

Reporting period:

Jun 26 - Jul 2, 2022

### Weekly statistics