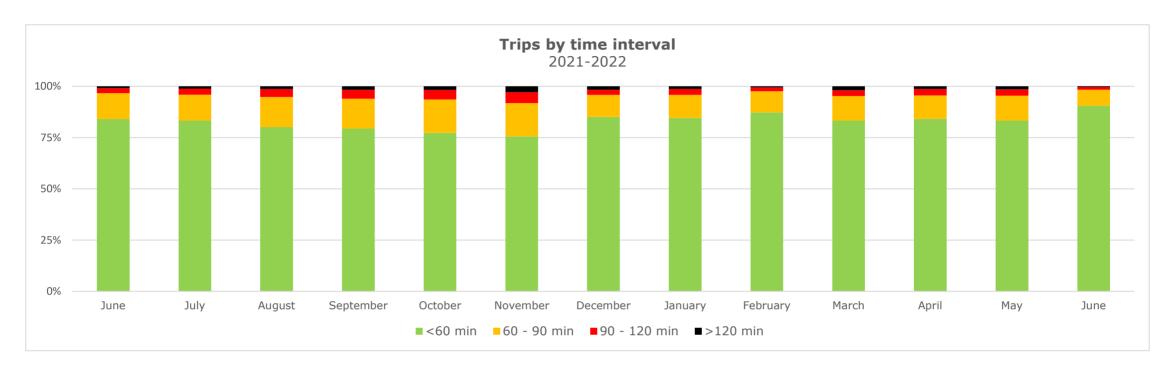

#### **Trips by Time interval**

Proportion of GPS trips completed from staging in to terminal out in <60 minutes, 60-90 minutes, 90-120 minutes, and >120 minutes.