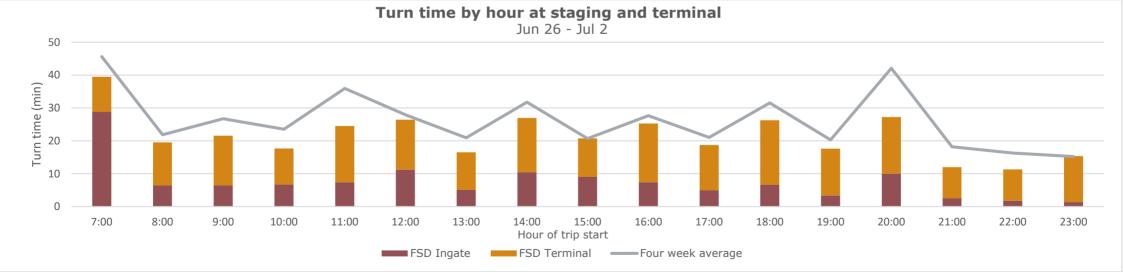

#### Turn time by Hour

Average turn time, by hour, recorded by GPS locators in staging and on terminal footprint