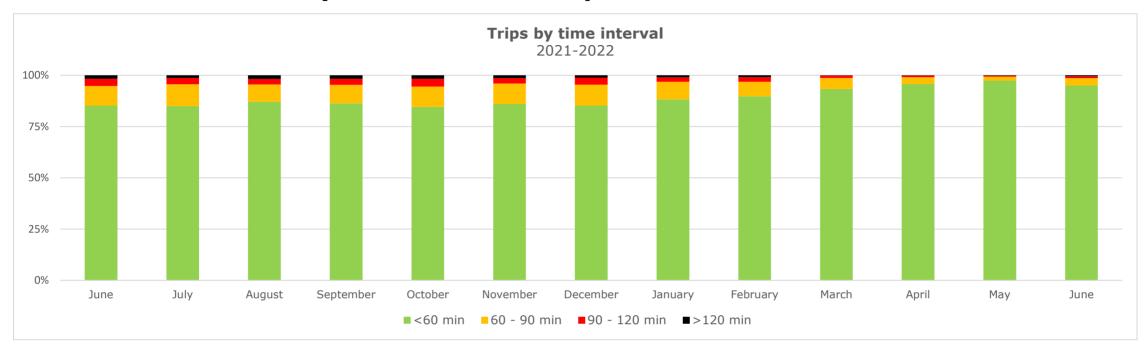

#### Trips by Time interval

Proportion of GPS trips completed from staging in to terminal out in <60 minutes, 60-90 minutes, 90-120 minutes, and >120 minutes.

### **Trips by Time interval**

Proportion of GPS trips completed from staging in to terminal out in <60 minutes, 60-90 minutes, 90-120 minutes, and >120 minutes.

#### **Trips by Time interval**

Proportion of GPS trips completed from staging in to terminal out in <60 minutes, 60-90 minutes, 90-120 minutes, and >120 minutes.