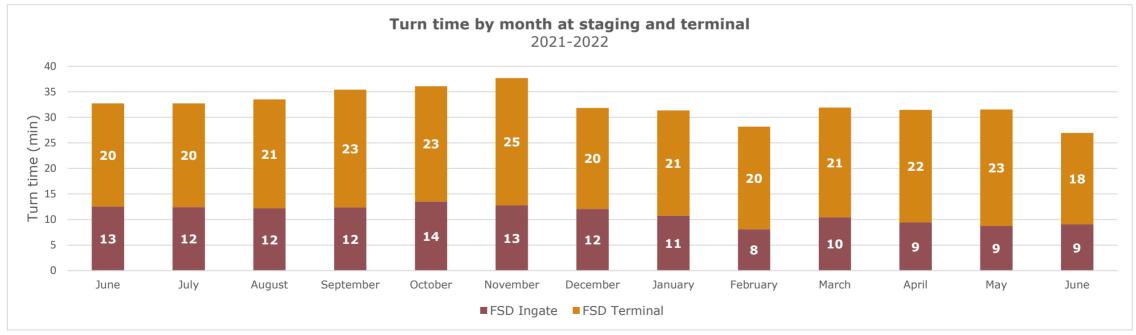

#### Turn time by Hour

Average turn time, by hour, recorded by GPS locators in staging and on terminal footprint