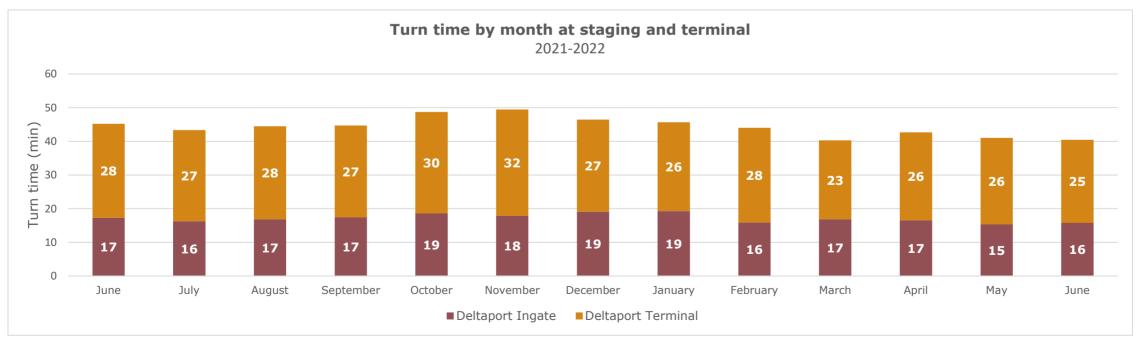

#### Turn time by Hour

Average turn time, by hour, recorded by GPS locators in staging and on terminal footprint