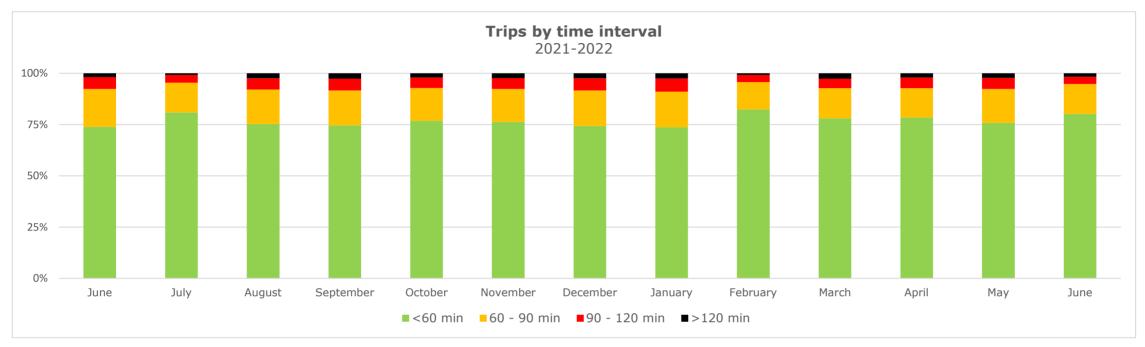

#### Trips by Time interval

Proportion of GPS trips completed from staging in to terminal out in <60 minutes, 60-90 minutes, 90-120 minutes, and >120 minutes.

### **Trips by Time interval**

Proportion of GPS trips completed from staging in to terminal out in <60 minutes, 60-90 minutes, 90-120 minutes, and >120 minutes.