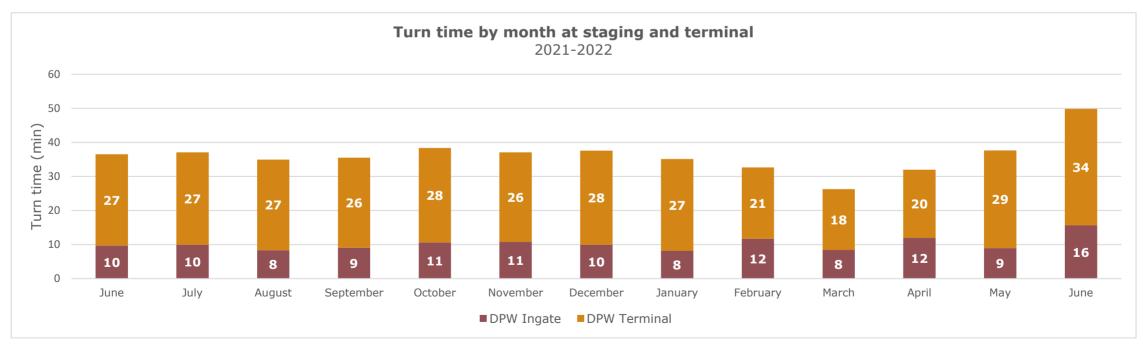

### Night gate **Average Staging Turn Time** Average time between staging entry and exit **Average Terminal Turn Time** 14 16 14 Average time between terminal entry and exit Average Total Turn Time (min) 22 22 22 Average total time between staging entry and terminal exit Number of trips tracked

449

Day gate

1,199

(min)

(min)

the week.

Number of trips on the terminal

recorded by GPS locators during

### Weekly statistics

Total

1,648