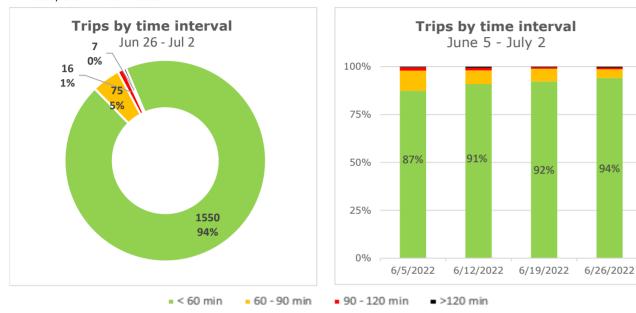

#### Trips by Time interval

Proportion of GPS trips completed from staging in to terminal out in <60 minutes, 60-90 minutes, 90-120 minutes, and >120 minutes.

### **Trips by Time interval**

Proportion of GPS trips completed from staging in to terminal out in <60 minutes, 60-90 minutes, 90-120 minutes, and >120 minutes.

#### **Trips by Time interval**

Proportion of GPS trips completed from staging in to terminal out in <60 minutes, 60-90 minutes, 90-120 minutes, and >120 minutes.