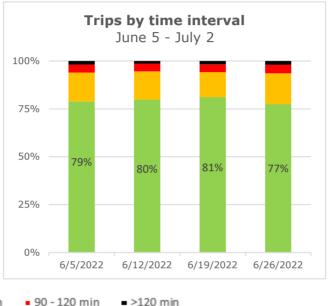

## **Deltaport weekly truck turn time report**

Reporting period:

Jun 26 - Jul 2, 2022

#### Trips by Time interval

Proportion of GPS trips completed from staging in to terminal out in <60 minutes, 60-90 minutes, 90-120 minutes, and >120 minutes.