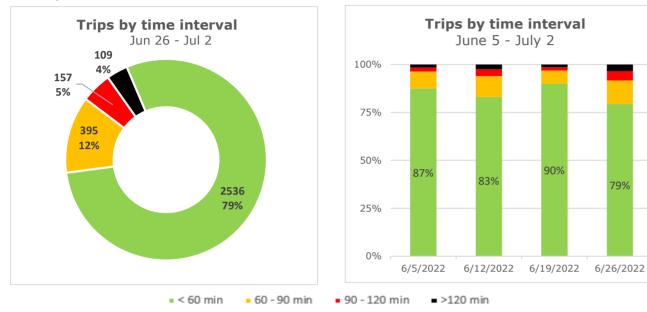

#### Trips by Time interval

Proportion of GPS trips completed from staging in to terminal out in <60 minutes, 60-90 minutes, 90-120 minutes, and >120 minutes.

### **Trips by Time interval**

Proportion of GPS trips completed from staging in to terminal out in <60 minutes, 60-90 minutes, 90-120 minutes, and >120 minutes.