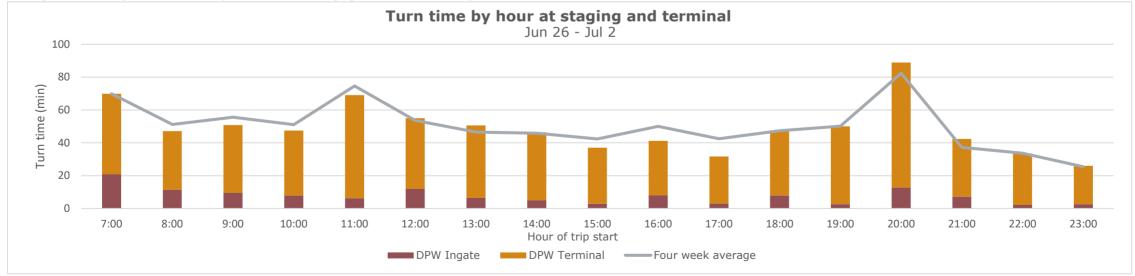

#### Turn time by Hour

Average turn time, by hour, recorded by GPS locators in staging and on terminal footprint

Turn time by Hour

Average turn time, by hour, recorded by GPS locators in staging and on terminal footprint

74%

the week.