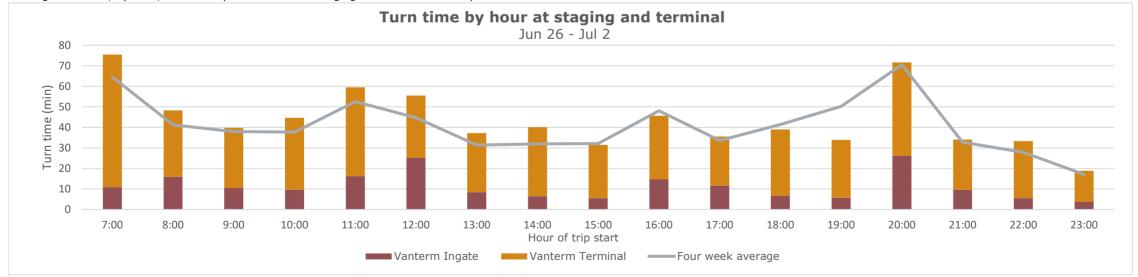

Turn time by Hour

Average turn time, by hour, recorded by GPS locators in staging and on terminal footprint

74%

the week.