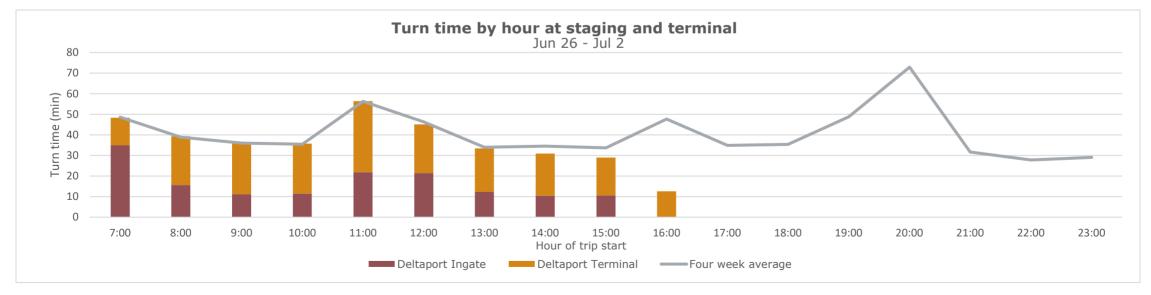

## **Deltaport weekly truck turn time report**

Reporting period:

Jun 26 - Jul 2, 2022

#### Turn time by Hour

Average turn time, by hour, recorded by GPS locators in staging and on terminal footprint