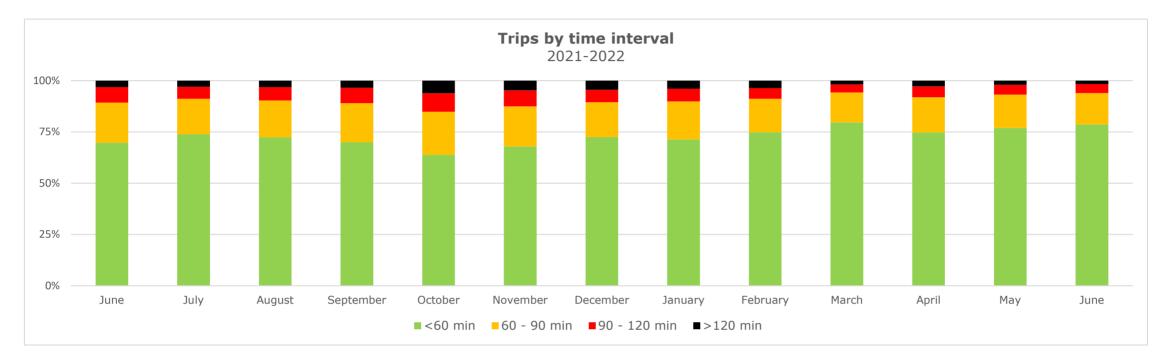

#### Trips by Time interval

Proportion of GPS trips completed from staging in to terminal out in <60 minutes, 60-90 minutes, 90-120 minutes, and >120 minutes.