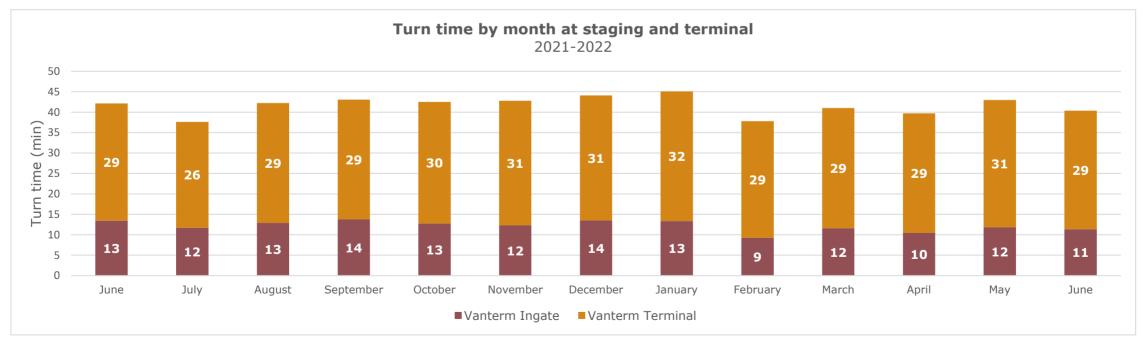

#### Turn time by Hour

Average turn time, by hour, recorded by GPS locators in staging and on terminal footprint

Turn time by Hour

Average turn time, by hour, recorded by GPS locators in staging and on terminal footprint

74%

the week.