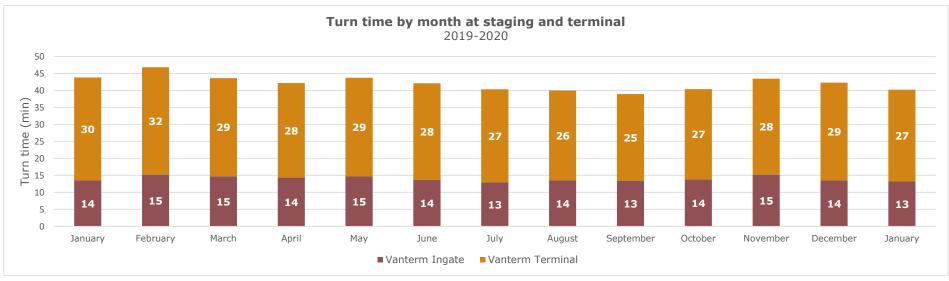

#### Turn time by Hour

Average turn time, by hour, recorded by GPS locators in staging and on terminal footprint