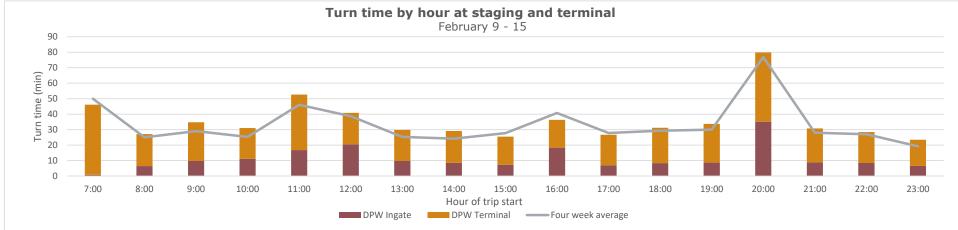

### Turn time by Hour

Average turn time, by hour, recorded by GPS locators in staging and on terminal footprint

#### Day gate Night gate Total Average Staging Turn Time (min) 11 11 11 Average time between staging entry and exit Average Terminal Turn Time (min) 23 22 23 Average time between terminal entry and exit Average Total Turn Time (min) 34 Average total time between 34 33 staging entry and terminal exit Number of trips tracked Number of trips on the terminal 2,679 4,253 recorded by GPS locators during the week.