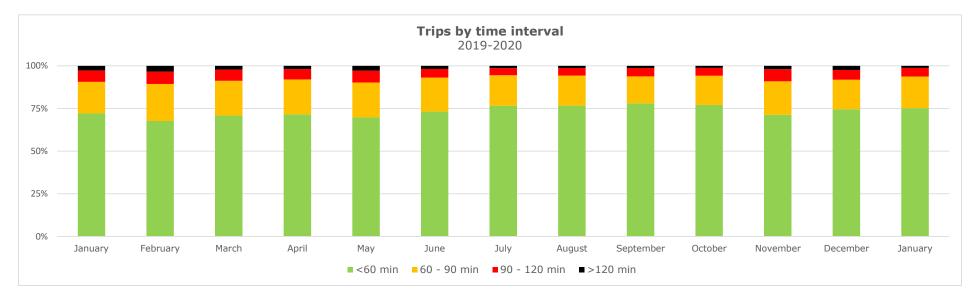

#### **Trips by Time interval**

Proportion of GPS trips completed from staging in to terminal out in <60 minutes, 60-90 minutes, 90-120 minutes, and >120 minutes.