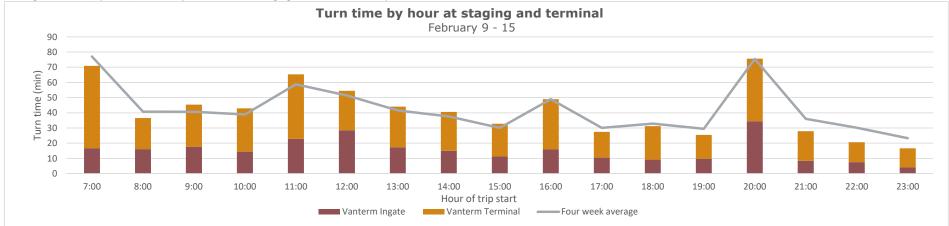

#### Turn time by Hour

Average turn time, by hour, recorded by GPS locators in staging and on terminal footprint

72%

(min)

(min)

entry and exit