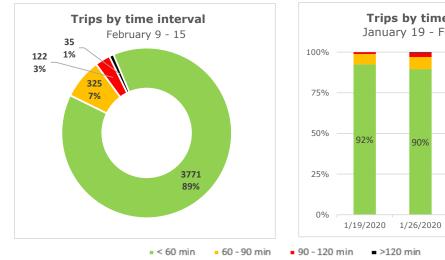

#### Trips by Time interval

Proportion of GPS trips completed from staging in to terminal out in <60 minutes, 60-90 minutes, 90-120 minutes, and >120 minutes.