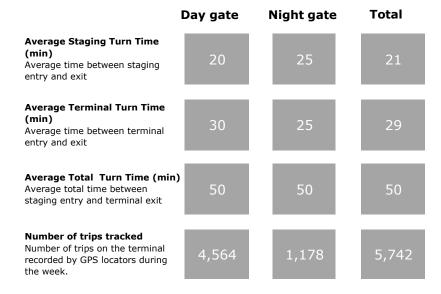

### Day gate Night gate Total Average Staging Turn Time Average time between staging Average Terminal Turn Time In a ferrier and the sume line of

| Average time between terminal entry and exit                                                               |       | 21  | 27    |
|------------------------------------------------------------------------------------------------------------|-------|-----|-------|
| Average Total Turn Time (min)<br>Average total time between<br>staging entry and terminal exit             | 47    | 32  | 43    |
| Number of trips tracked<br>Number of trips on the terminal<br>recorded by GPS locators during<br>the week. | 2,535 | 797 | 3,332 |