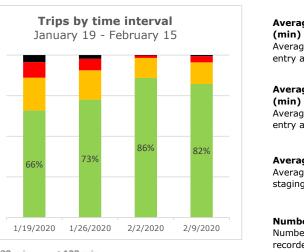

### FSD weekly truck turn time report

Reporting period:

February 9 - 15, 2020

#### **Trips by Time interval**

Proportion of GPS trips completed from staging in to terminal out in <60 minutes, 60-90 minutes, 90-120 minutes, and >120 minutes.

#### Day gate Night gate Total Average Staging Turn Time 8 Average time between staging entry and exit **Average Terminal Turn Time** 23 28 Average time between terminal entry and exit Average Total Turn Time (min) Average total time between staging entry and terminal exit Number of trips tracked Number of trips on the terminal 1,712 202 1,914 recorded by GPS locators during the week.