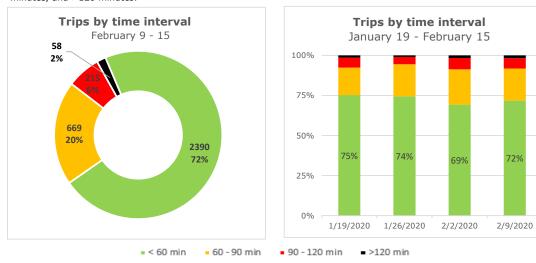

#### Trips by Time interval

Proportion of GPS trips completed from staging in to terminal out in <60 minutes, 60-90 minutes, 90-120 minutes, and >120 minutes.