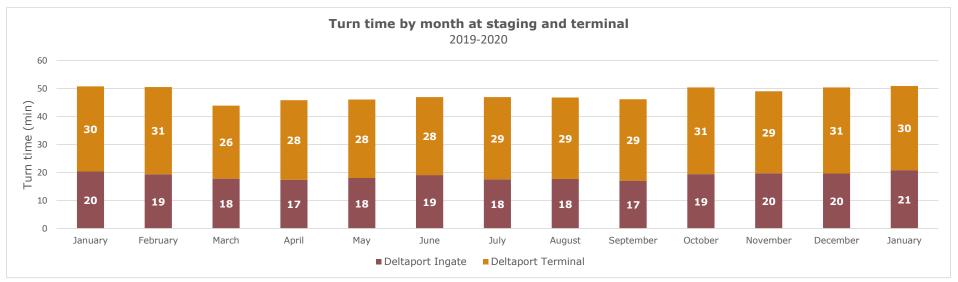

#### Turn time by Hour

Average turn time, by hour, recorded by GPS locators in staging and on terminal footprint