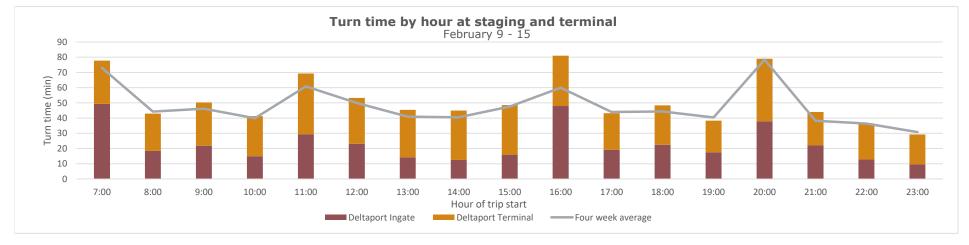

#### Turn time by Hour

Average turn time, by hour, recorded by GPS locators in staging and on terminal footprint