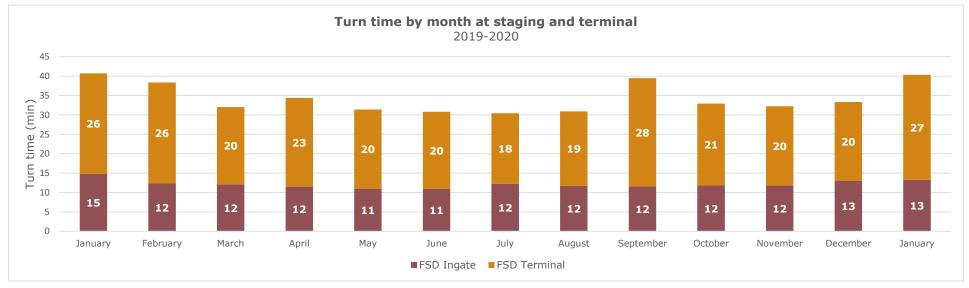

#### Turn time by Hour

Average turn time, by hour, recorded by GPS locators in staging and on terminal footprint