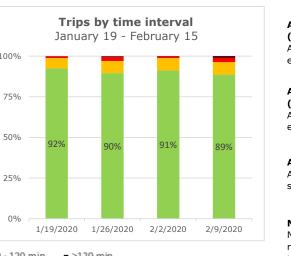

#### Trips by Time interval

Proportion of GPS trips completed from staging in to terminal out in <60 minutes, 60-90 minutes, 90-120 minutes, and >120 minutes.