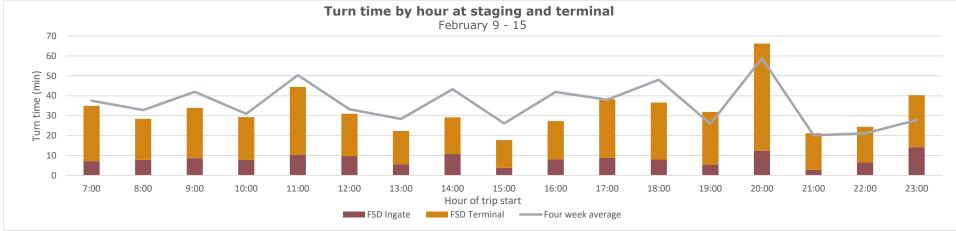

#### Turn time by Hour

Average turn time, by hour, recorded by GPS locators in staging and on terminal footprint

### Weekly statistics