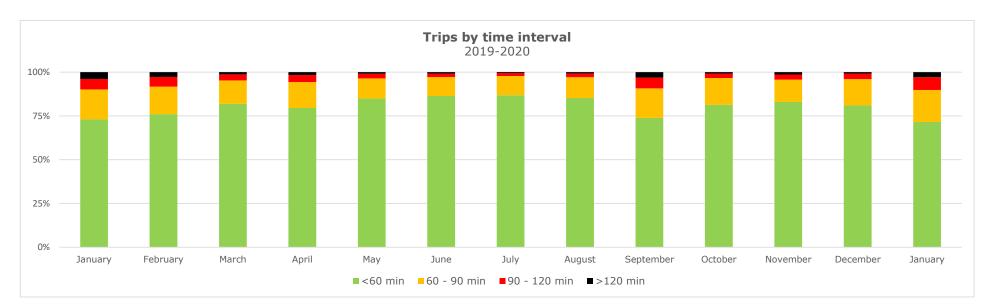

#### **Trips by Time interval**

Proportion of GPS trips completed from staging in to terminal out in <60 minutes, 60-90 minutes, 90-120 minutes, and >120 minutes.