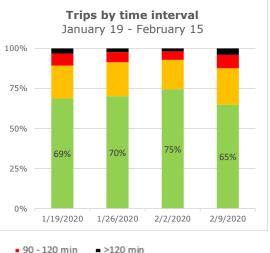

#### **Trips by Time interval**

Proportion of GPS trips completed from staging in to terminal out in <60 minutes, 60-90 minutes, 90-120 minutes, and >120 minutes.