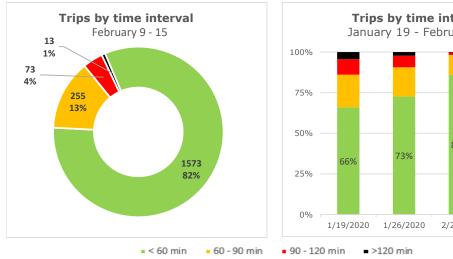

#### **Trips by Time interval**

Proportion of GPS trips completed from staging in to terminal out in <60 minutes, 60-90 minutes, 90-120 minutes, and >120 minutes.