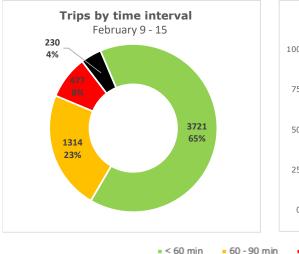

#### **Trips by Time interval**

Proportion of GPS trips completed from staging in to terminal out in <60 minutes, 60-90 minutes, 90-120 minutes, and >120 minutes.