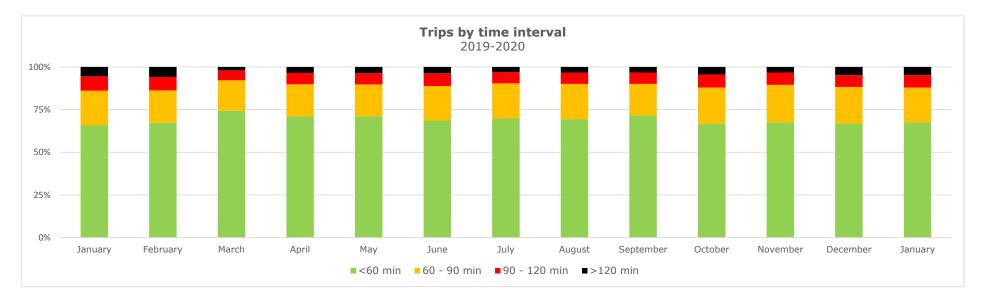

#### **Trips by Time interval**

Proportion of GPS trips completed from staging in to terminal out in <60 minutes, 60-90 minutes, 90-120 minutes, and >120 minutes.