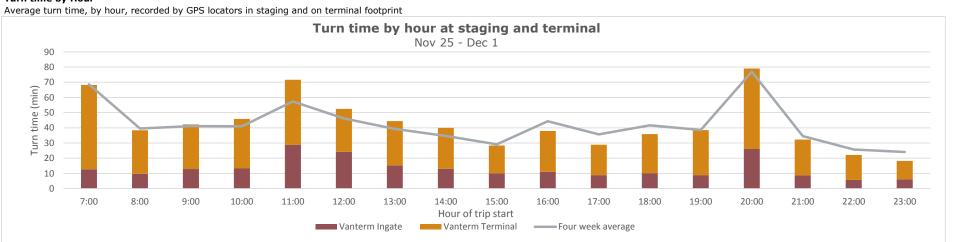

#### Turn time by Hour

#### Turn time by Hour

Average turn time, by hour, recorded by GPS locators in staging and on terminal footprint

< 60 min