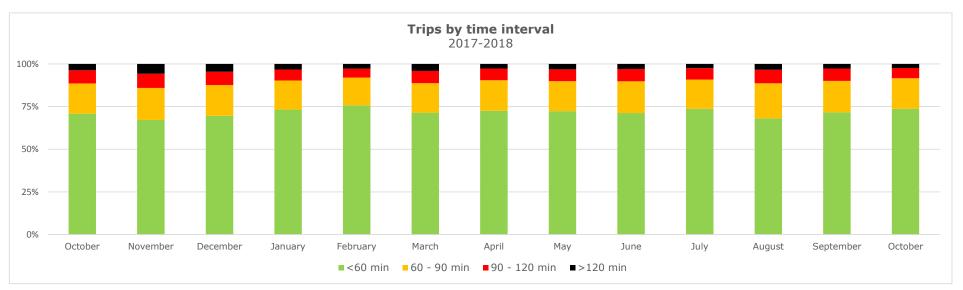

-------------------------|----------|------------|-------|
| Average Staging Turn Time (min) Average time between staging entry and exit                              | 17       | 21         | 18    |
| Average Terminal Turn Time (min)  Average time between terminal entry and exit                           | 30       | 28         | 29    |
| Average Total Turn Time (min) Average total time between staging entry and terminal exit                 |          | 50         | 48    |
| <b>Number of trips tracked</b> Number of trips on the terminal recorded by GPS locators during the week. | 5,204    | 1,758      | 6,962 |

#### Turn time by Hour

Average turn time, by hour, recorded by GPS locators in staging and on terminal footprint

< 60 min





# **Deltaport weekly truck turn time report**







## Vanterm weekly truck turn time report

Nov 25 - Dec 1, 2018 Reporting period:

#### Trips by Time interval

Proportion of GPS trips completed from staging in to terminal out in <60 minutes, 60-90 minutes, 90-120 minutes, and >120 minutes.



< 60 min



## **Weekly statistics**



#### Turn time by Hour





# Vanterm weekly truck turn time report







## **DPW-Vancouver weekly truck turn time report**

Reporting period: Nov 25 - Dec 1, 2018

### **Trips by Time interval**

Proportion of GPS trips completed from staging in to terminal out in <60 minutes, 60-90 minutes, 90-120 minutes, and >120 minutes.





## Weekly statistics

|                                                                                                          | Day gate | Night gate | Total |
|----------