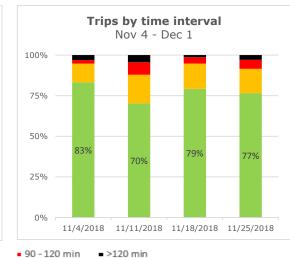

### Trips by Time interval

Proportion of GPS trips completed from staging in to terminal out in <60 minutes, 60-90 minutes, 90-120 minutes, and >120 minutes.

< 60 min