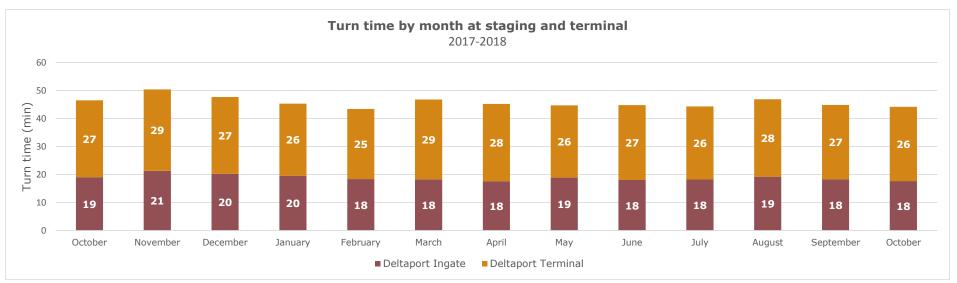

## **Deltaport weekly truck turn time report**

Reporting period: Nov 25 - Dec 1, 2018