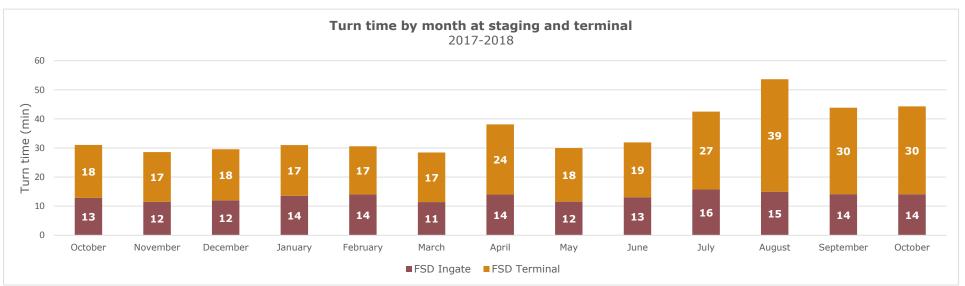

exit                            | 24       | 23         | 24    |
| Average Total Turn Time (min<br>Average total time between<br>staging entry and terminal exit            | 31       | 31         | 31    |
| <b>Number of trips tracked</b> Number of trips on the terminal recorded by GPS locators during the week. | 2,448    | 1,176      | 3,624 |

### Turn time by Hour







# **DPW-Vancouver weekly truck turn time report**







## **FSD** weekly truck turn time report

Nov 25 - Dec 1, 2018 Reporting period:

### Trips by Time interval

Proportion of GPS trips completed from staging in to terminal out in <60 minutes, 60-90 minutes, 90-120 minutes, and >120 minutes.



< 60 min



## Weekly statistics



#### Turn time by Hour



- 60 - 90 min





# FSD weekly truck turn time report