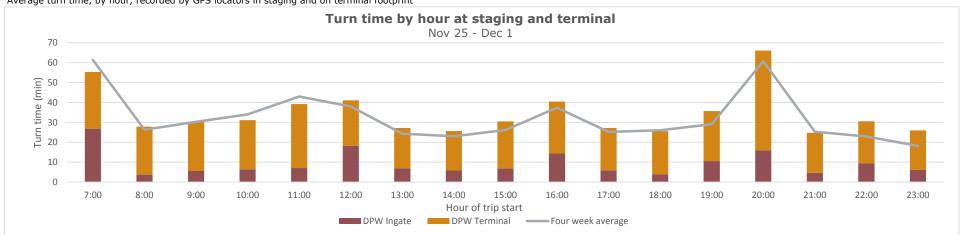

## **DPW-Vancouver weekly truck turn time report**

Reporting period: Nov 25 - Dec 1, 2018

### Turn time by Hour