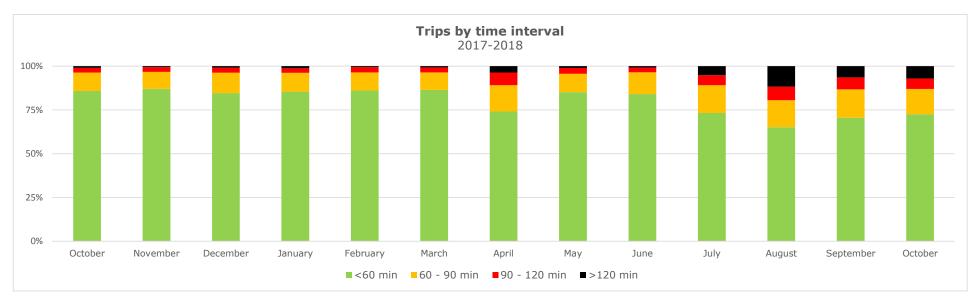

## **FSD** weekly truck turn time report

Nov 25 - Dec 1, 2018 Reporting period:

### Trips by Time interval

Proportion of GPS trips completed from staging in to terminal out in <60 minutes, 60-90 minutes, 90-120 minutes, and >120 minutes.

< 60 min