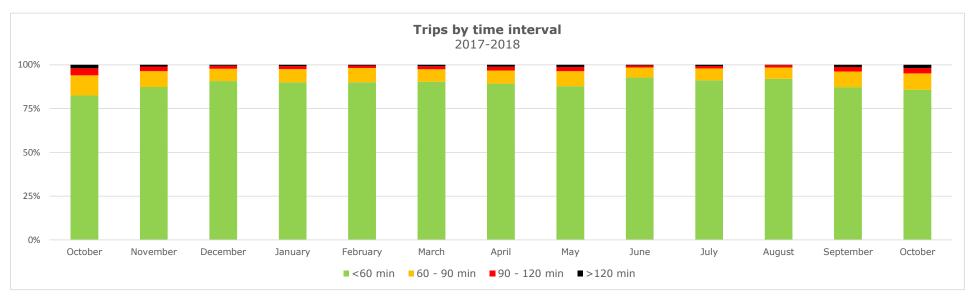

### Trips by Time interval

Proportion of GPS trips completed from staging in to terminal out in <60 minutes, 60-90 minutes, 90-120 minutes, and >120 minutes.