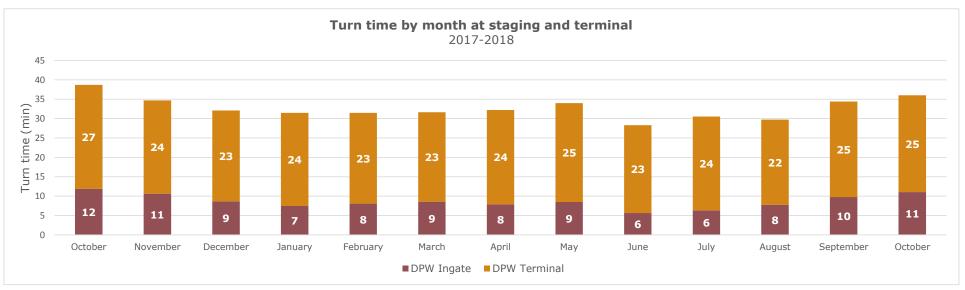

#### Turn time by Hour

Average turn time, by hour, recorded by GPS locators in staging and on terminal footprint

< 60 min