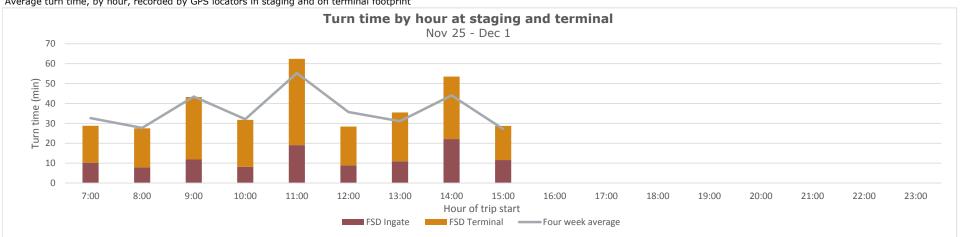

in) Average time between terminal entry and exit                            | 24       | 23         | 24    |
| Average Total Turn Time (min<br>Average total time between<br>staging entry and terminal exit            | 31       | 31         | 31    |
| <b>Number of trips tracked</b> Number of trips on the terminal recorded by GPS locators during the week. | 2,448    | 1,176      | 3,624 |

### Turn time by Hour







# **DPW-Vancouver weekly truck turn time report**







## **FSD** weekly truck turn time report

Nov 25 - Dec 1, 2018 Reporting period:

### Trips by Time interval

Proportion of GPS trips completed from staging in to terminal out in <60 minutes, 60-90 minutes, 90-120 minutes, and >120 minutes.



< 60 min



## Weekly statistics



#### Turn time by Hour



- 60 - 90 min





# FSD weekly truck turn time report