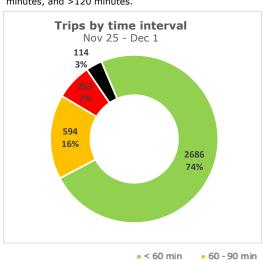

### Trips by Time interval

Proportion of GPS trips completed from staging in to terminal out in <60 minutes, 60-90 minutes, 90-120 minutes, and >120 minutes.