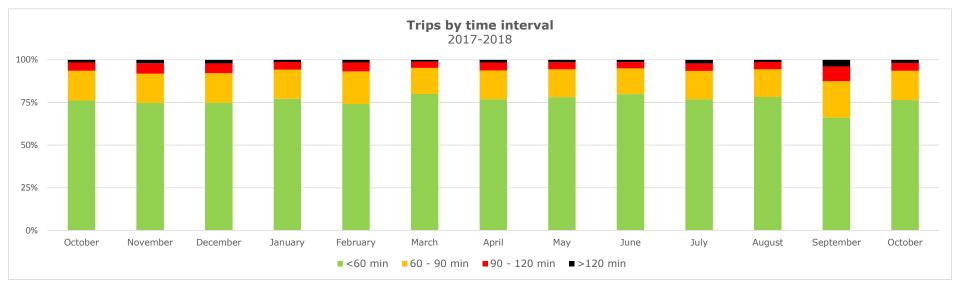

#### Trips by Time interval

Proportion of GPS trips completed from staging in to terminal out in <60 minutes, 60-90 minutes, 90-120 minutes, and >120 minutes.

< 60 min