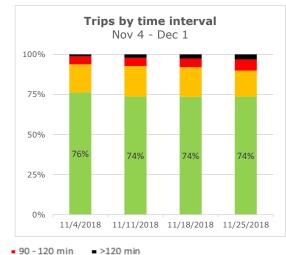

#### Trips by Time interval

Proportion of GPS trips completed from staging in to terminal out in <60 minutes, 60-90 minutes, 90-120 minutes, and >120 minutes.

< 60 min