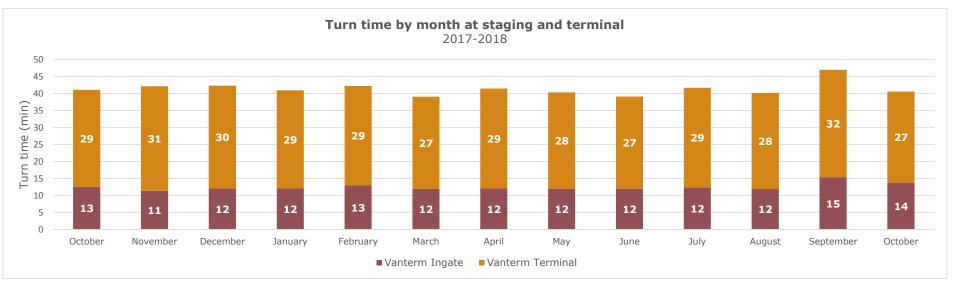

Time (min) Average total time between staging entry and terminal exit                 |          | 50         | 48    |
| <b>Number of trips tracked</b> Number of trips on the terminal recorded by GPS locators during the week. | 5,204    | 1,758      | 6,962 |

#### Turn time by Hour

Average turn time, by hour, recorded by GPS locators in staging and on terminal footprint

< 60 min





# **Deltaport weekly truck turn time report**







## Vanterm weekly truck turn time report

Nov 25 - Dec 1, 2018 Reporting period:

#### Trips by Time interval

Proportion of GPS trips completed from staging in to terminal out in <60 minutes, 60-90 minutes, 90-120 minutes, and >120 minutes.



< 60 min



## **Weekly statistics**



#### Turn time by Hour





# Vanterm weekly truck turn time report







## **DPW-Vancouver weekly truck turn time report**

Reporting period: Nov 25 - Dec 1, 2018

### **Trips by Time interval**

Proportion of GPS trips completed from staging in to terminal out in <60 minutes, 60-90 minutes, 90-120 minutes, and >120 minutes.





## Weekly statistics

|                                                                                                          | Day gate | Night gate | Total |
|----------------------------------------------------------------------------------------------------------|----------|------------|-------|
| Average Staging Turn Time (min) Average time between staging entry and exit                              | 7        | 8          | 7     |
| Average Terminal Turn Time (min) Average time between terminal entry and exit