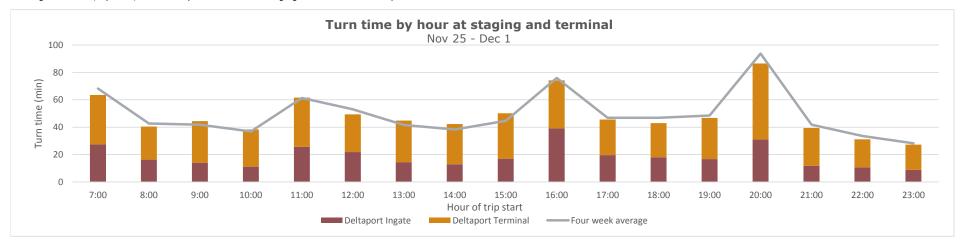

#### Turn time by Hour

Average turn time, by hour, recorded by GPS locators in staging and on terminal footprint

< 60 min