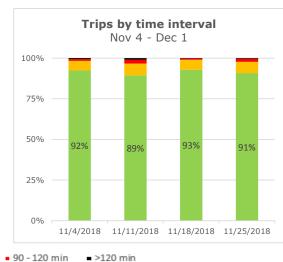

## **DPW-Vancouver weekly truck turn time report**

Reporting period: Nov 25 - Dec 1, 2018

### **Trips by Time interval**

Proportion of GPS trips completed from staging in to terminal out in <60 minutes, 60-90 minutes, 90-120 minutes, and >120 minutes.