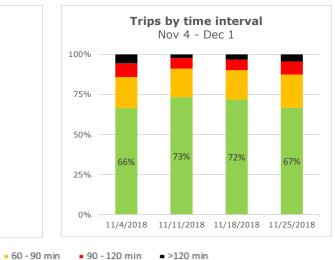

### Trips by Time interval

Proportion of GPS trips completed from staging in to terminal out in <60 minutes, 60-90 minutes, 90-120 minutes, and >120 minutes.