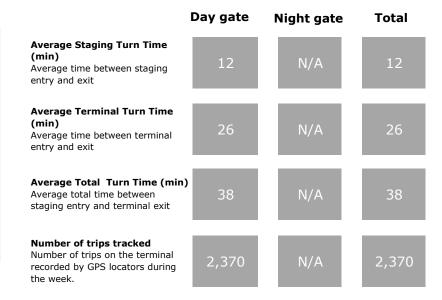

| 7     |
| Average Terminal Turn Time (min) Average time between terminal entry and exit                            | 24       | 23         | 24    |
| Average Total Turn Time (min<br>Average total time between<br>staging entry and terminal exit            | 31       | 31         | 31    |
| <b>Number of trips tracked</b> Number of trips on the terminal recorded by GPS locators during the week. | 2,448    | 1,176      | 3,624 |

### Turn time by Hour







# **DPW-Vancouver weekly truck turn time report**







## **FSD** weekly truck turn time report

Nov 25 - Dec 1, 2018 Reporting period:

### Trips by Time interval

Proportion of GPS trips completed from staging in to terminal out in <60 minutes, 60-90 minutes, 90-120 minutes, and >120 minutes.



< 60 min



## Weekly statistics



#### Turn time by Hour



- 60 - 90 min





# FSD weekly truck turn time report