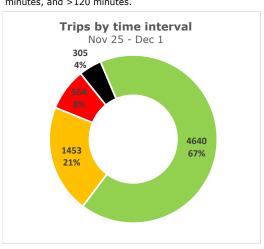

## **Deltaport weekly truck turn time report**

Reporting period: Nov 25 - Dec 1, 2018

### Trips by Time interval

Proportion of GPS trips completed from staging in to terminal out in <60 minutes, 60-90 minutes, 90-120 minutes, and >120 minutes.