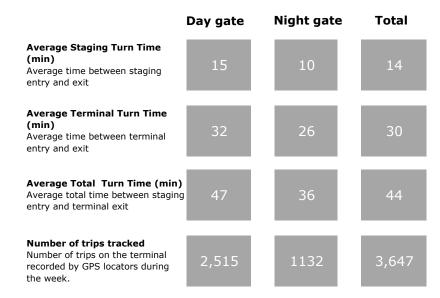

## **Weekly statistics**

|                                                                                                          | Day gate | Night gate | Total |
|----------------------------------------------------------------------------------------------------------|----------|------------|-------|
| Average Staging Turn Time (min) Average time between staging entry and exit                              | 17       | 21         | 18    |
| Average Terminal Turn Time (min)  Average time between terminal entry and exit                           | 30       | 28         | 29    |
| Average Total Turn Time (min) Average total time between staging entry and terminal exit                 |          | 50         | 48    |
| <b>Number of trips tracked</b> Number of trips on the terminal recorded by GPS locators during the week. | 5,204    | 1,758      | 6,962 |