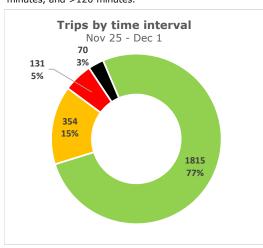

## **FSD** weekly truck turn time report

Nov 25 - Dec 1, 2018 Reporting period:

### Trips by Time interval

Proportion of GPS trips completed from staging in to terminal out in <60 minutes, 60-90 minutes, 90-120 minutes, and >120 minutes.

< 60 min