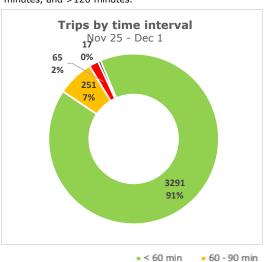

### **Trips by Time interval**

Proportion of GPS trips completed from staging in to terminal out in <60 minutes, 60-90 minutes, 90-120 minutes, and >120 minutes.