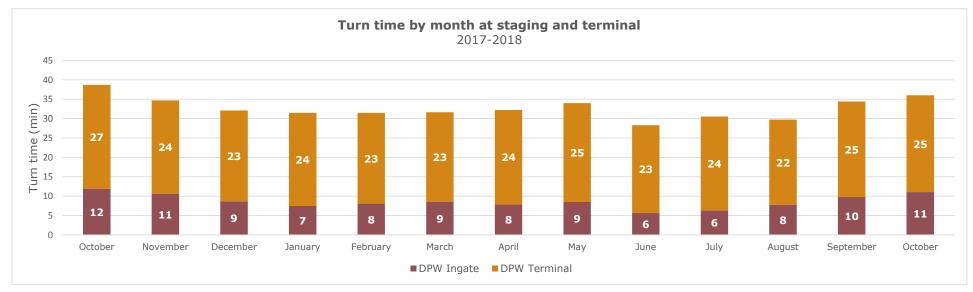

#### Turn time by Hour

Average turn time, by hour, recorded by GPS locators in staging and on terminal footprint