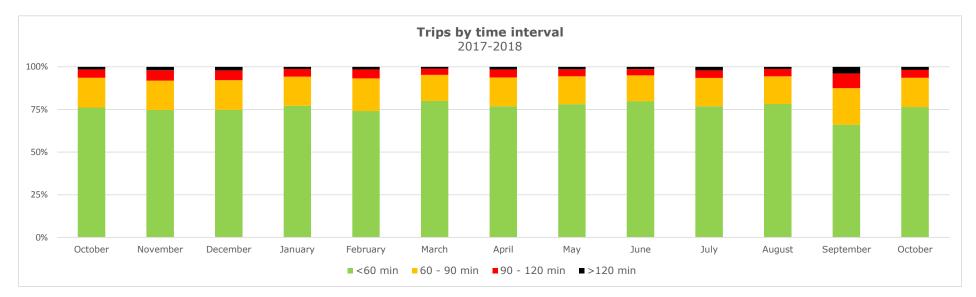

#### **Trips by Time interval**

Proportion of GPS trips completed from staging in to terminal out in <60 minutes, 60-90 minutes, 90-120 minutes, and >120 minutes.

#### Trips by Time interval

Proportion of GPS trips completed from staging in to terminal out in <60 minutes, 60-90 minutes, 90-120 minutes, and >120 minutes.