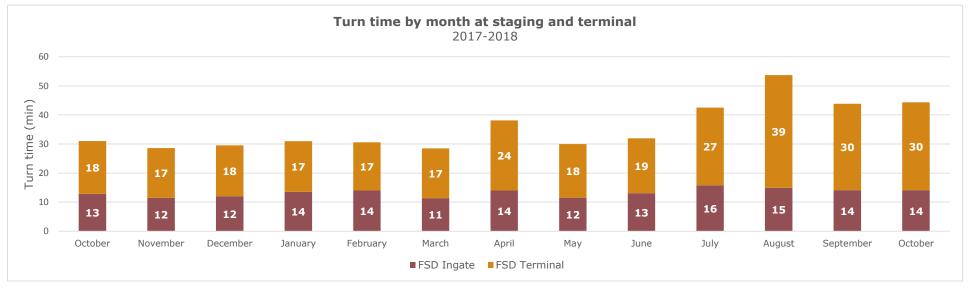

#### Turn time by Hour

Average turn time, by hour, recorded by GPS locators in staging and on terminal footprint

79%

the week.