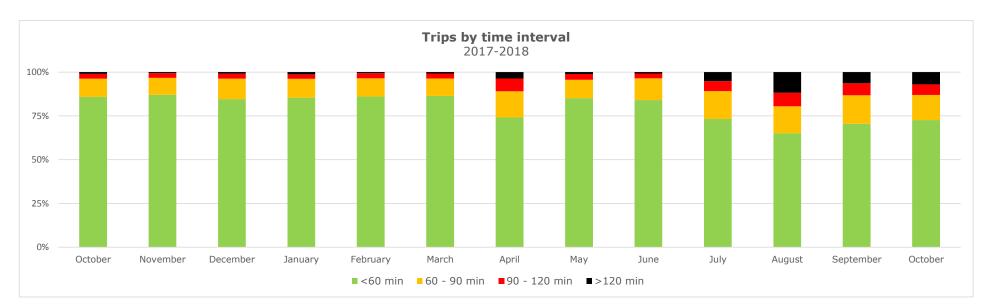

#### Trips by Time interval

Proportion of GPS trips completed from staging in to terminal out in <60 minutes, 60-90 minutes, 90-120 minutes, and >120 minutes.