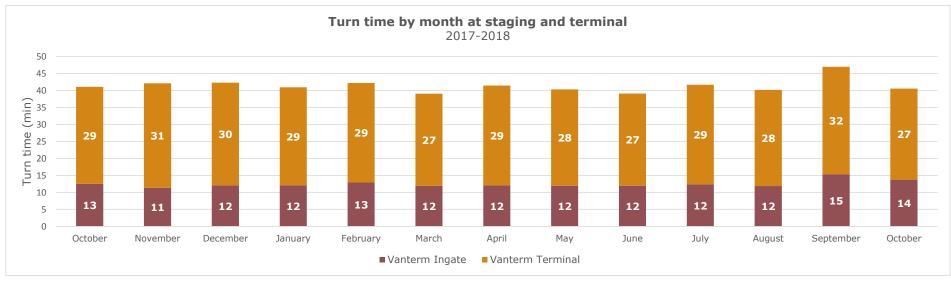

#### Turn time by Hour

Average turn time, by hour, recorded by GPS locators in staging and on terminal footprint

#### Turn time by Hour

Average turn time, by hour, recorded by GPS locators in staging and on terminal footprint

74%

#### Turn time by Hour

Average turn time, by hour, recorded by GPS locators in staging and on terminal footprint

79%

the week.