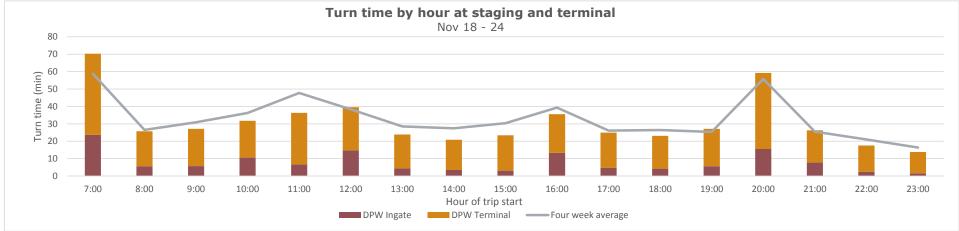

#### Turn time by Hour

Average turn time, by hour, recorded by GPS locators in staging and on terminal footprint