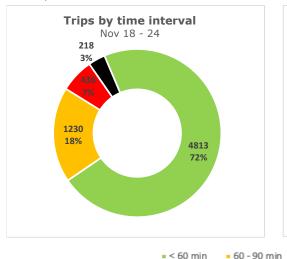

# Deltaport weekly truck turn time report

Reporting period:

Nov 18 - 24, 2018

#### **Trips by Time interval**

Proportion of GPS trips completed from staging in to terminal out in <60 minutes, 60-90 minutes, 90-120 minutes, and >120 minutes.