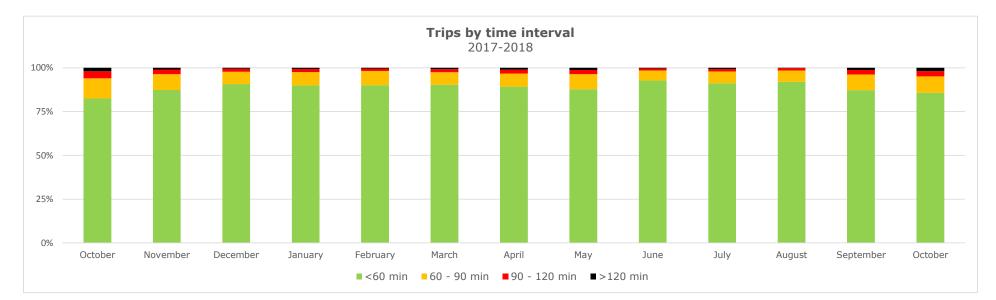

#### Trips by Time interval

Proportion of GPS trips completed from staging in to terminal out in <60 minutes, 60-90 minutes, 90-120 minutes, and >120 minutes.