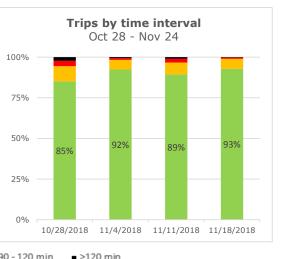

#### Trips by Time interval

Proportion of GPS trips completed from staging in to terminal out in <60 minutes, 60-90 minutes, 90-120 minutes, and >120 minutes.