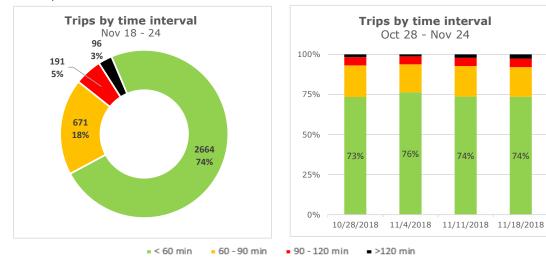

#### Trips by Time interval

Proportion of GPS trips completed from staging in to terminal out in <60 minutes, 60-90 minutes, 90-120 minutes, and >120 minutes.