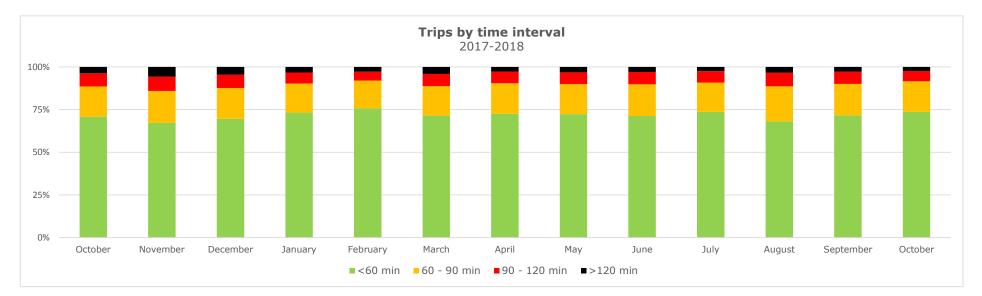

#### **Trips by Time interval**

Proportion of GPS trips completed from staging in to terminal out in <60 minutes, 60-90 minutes, 90-120 minutes, and >120 minutes.