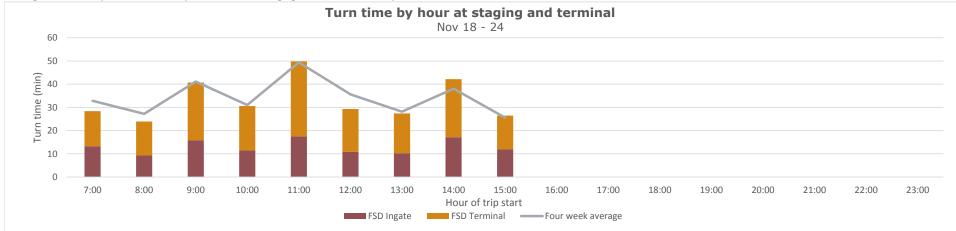

## FSD weekly truck turn time report

Reporting period:

Nov 18 - 24, 2018

#### Turn time by Hour

Average turn time, by hour, recorded by GPS locators in staging and on terminal footprint

79%

the week.