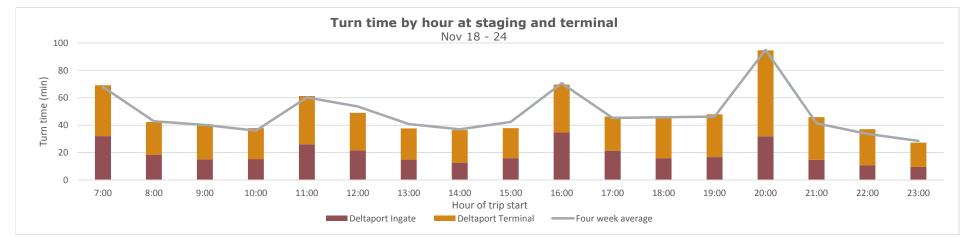

#### Turn time by Hour

Average turn time, by hour, recorded by GPS locators in staging and on terminal footprint