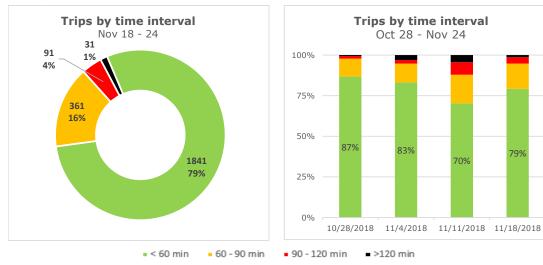

#### **Trips by Time interval**

Proportion of GPS trips completed from staging in to terminal out in <60 minutes, 60-90 minutes, 90-120 minutes, and >120 minutes.

#### Trips by Time interval

Proportion of GPS trips completed from staging in to terminal out in <60 minutes, 60-90 minutes, 90-120 minutes, and >120 minutes.