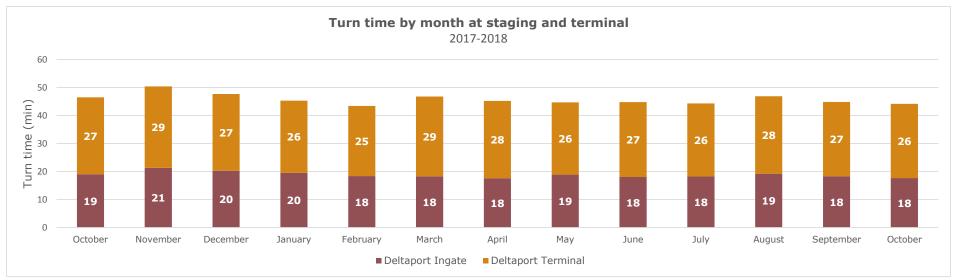

#### Turn time by Hour

Average turn time, by hour, recorded by GPS locators in staging and on terminal footprint