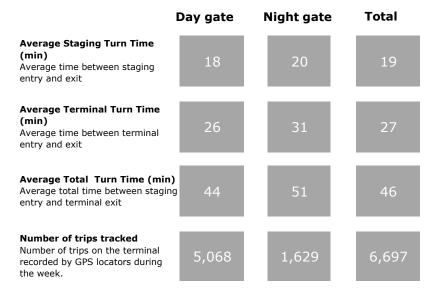

### Day gate Night gate Average Staging Turn Time (min) Average time between staging entry and exit Average Terminal Turn Time (min) Average time between terminal

| Average time between terminal entry and exit                                                               | 29    |      |       |
|------------------------------------------------------------------------------------------------------------|-------|------|-------|
| Average Total Turn Time (min)<br>Average total time between staging<br>entry and terminal exit             | 43    | 42   | 43    |
| Number of trips tracked<br>Number of trips on the terminal<br>recorded by GPS locators during<br>the week. | 2,475 | 1147 | 3,622 |