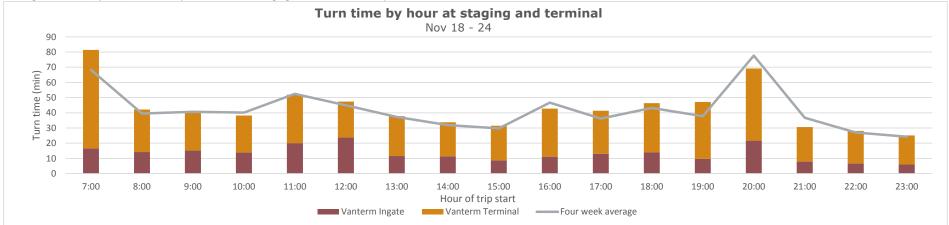

#### Turn time by Hour

Average turn time, by hour, recorded by GPS locators in staging and on terminal footprint

74%