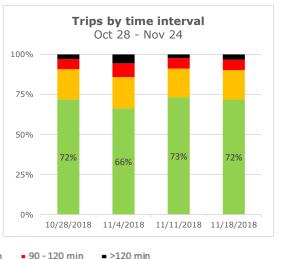

#### **Trips by Time interval**

Proportion of GPS trips completed from staging in to terminal out in <60 minutes, 60-90 minutes, 90-120 minutes, and >120 minutes.