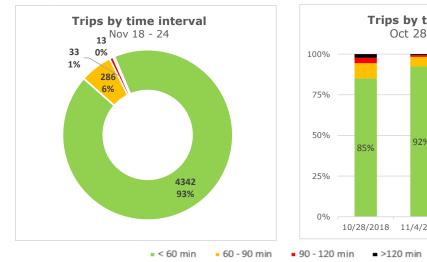

#### Trips by Time interval

Proportion of GPS trips completed from staging in to terminal out in <60 minutes, 60-90 minutes, 90-120 minutes, and >120 minutes.