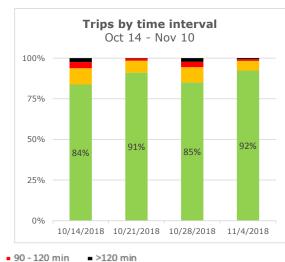

### **Trips by Time interval**

Proportion of GPS trips completed from staging in to terminal out in <60 minutes, 60-90 minutes, 90-120 minutes, and >120 minutes.