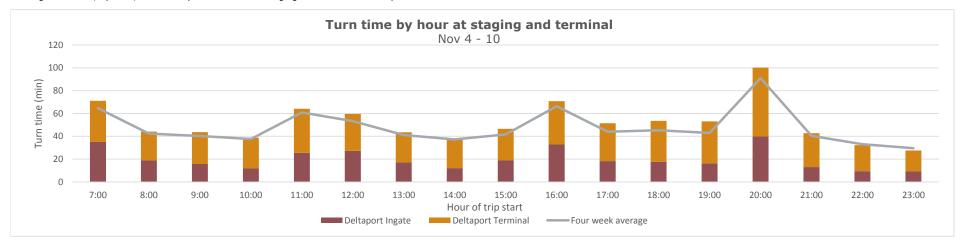

#### Turn time by Hour

Average turn time, by hour, recorded by GPS locators in staging and on terminal footprint

< 60 min