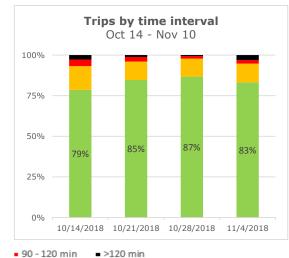

### **Trips by Time interval**

Proportion of GPS trips completed from staging in to terminal out in <60 minutes, 60-90 minutes, 90-120 minutes, and >120 minutes.

< 60 min