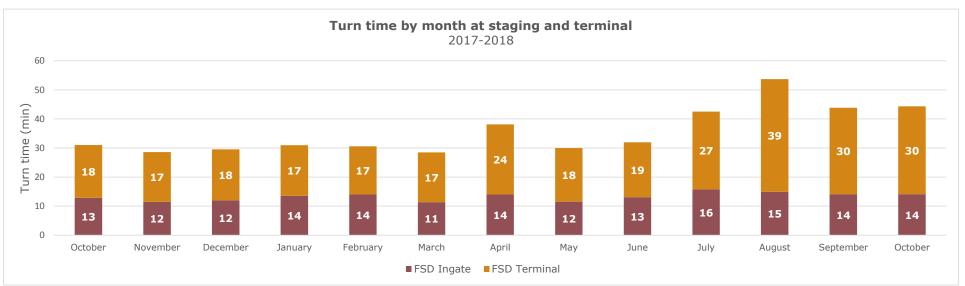

## FSD weekly truck turn time report

Reporting period: Nov 4 - 10, 2018

### Weekly statistics