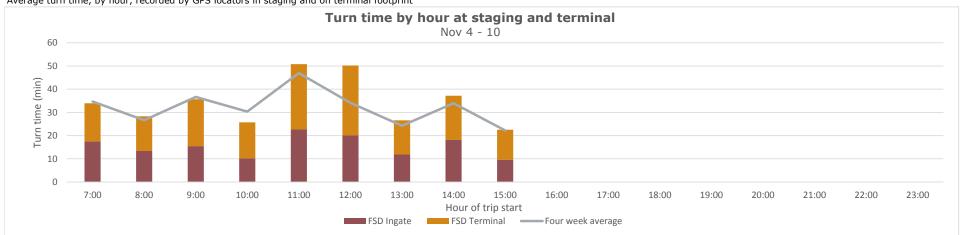

Average time between terminal entry and exit                              | 24       | 22         | 23    |
| Average Total Turn Time (mir<br>Average total time between<br>staging entry and terminal exit              | 30       | 26         | 29    |
| Number of trips tracked<br>Number of trips on the terminal<br>recorded by GPS locators during<br>the week. | 2,683    | 1,531      | 4,214 |

### Turn time by Hour







# **DPW-Vancouver weekly truck turn time report**







## FSD weekly truck turn time report

Reporting period: Nov 4 - 10, 2018

### **Trips by Time interval**

Proportion of GPS trips completed from staging in to terminal out in <60 minutes, 60-90 minutes, 90-120 minutes, and >120 minutes.



< 60 min



### Weekly statistics



#### Turn time by Hour



- 60 - 90 min





# FSD weekly truck turn time report