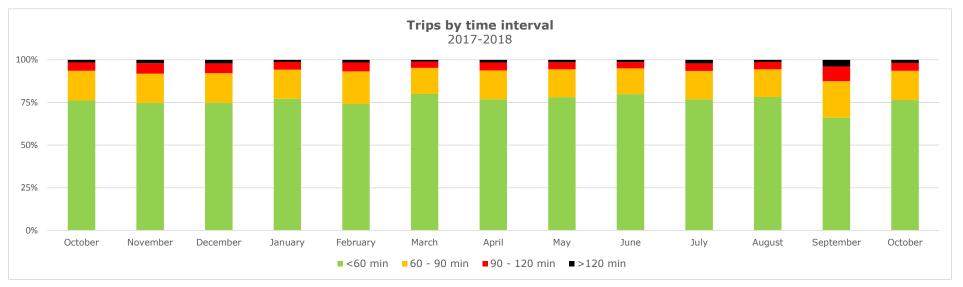

#### Trips by Time interval

Proportion of GPS trips completed from staging in to terminal out in <60 minutes, 60-90 minutes, 90-120 minutes, and >120 minutes.

- 60 - 90 min

< 60 min