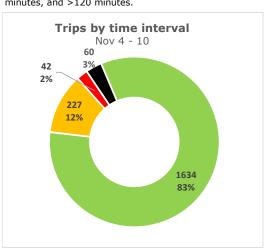

### **Trips by Time interval**

Proportion of GPS trips completed from staging in to terminal out in <60 minutes, 60-90 minutes, 90-120 minutes, and >120 minutes.

< 60 min