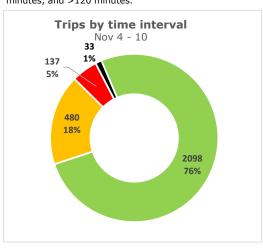

#### Trips by Time interval

Proportion of GPS trips completed from staging in to terminal out in <60 minutes, 60-90 minutes, 90-120 minutes, and >120 minutes.

- 60 - 90 min

< 60 min