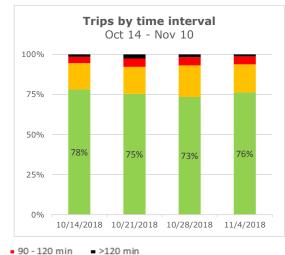

### **Trips by Time interval**

Proportion of GPS trips completed from staging in to terminal out in <60 minutes, 60-90 minutes, 90-120 minutes, and >120 minutes.