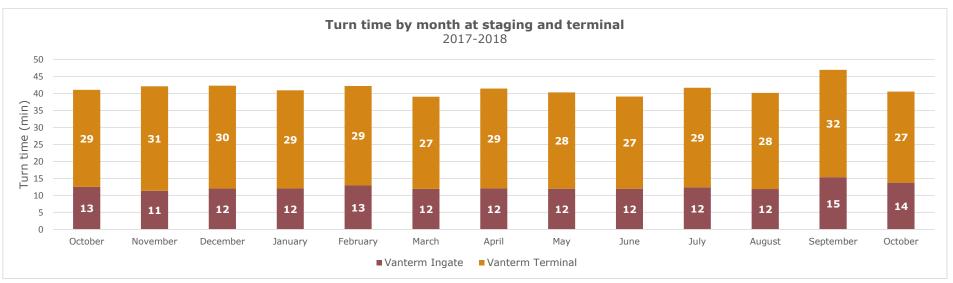

n) Average total time between staging entry and terminal exit                 |          | 54         | 50    |
| <b>Number of trips tracked</b> Number of trips on the terminal recorded by GPS locators during the week. | 5,672    | 2,229      | 7,901 |

#### Turn time by Hour

Average turn time, by hour, recorded by GPS locators in staging and on terminal footprint

< 60 min





# **Deltaport weekly truck turn time report**







## Vanterm weekly truck turn time report

Reporting period: Nov 4 - 10, 2018

#### Trips by Time interval

Proportion of GPS trips completed from staging in to terminal out in <60 minutes, 60-90 minutes, 90-120 minutes, and >120 minutes.

- 60 - 90 min



< 60 min



### Weekly statistics



#### Turn time by Hour





# Vanterm weekly truck turn time report







## **DPW-Vancouver weekly truck turn time report**

Reporting period: Nov 4 - 10, 2018

### **Trips by Time interval**

Proportion of GPS trips completed from staging in to terminal out in <60 minutes, 60-90 minutes, 90-120 minutes, and >120 minutes.





### **Weekly statistics**

|                                                                                                            | Day gate | Night gate | Total |
|------------------------------------------------------------------------------------------------------------|----------|------------|-------|
| Average Staging Turn Time (min) Average time between staging entry and exit                                | 7        | 4          | 6     |
| Average Terminal Turn Time (min) Average time between terminal entry and exit