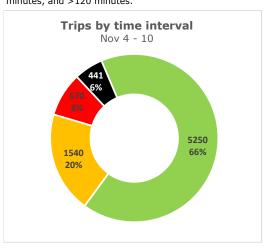

### Trips by Time interval

Proportion of GPS trips completed from staging in to terminal out in <60 minutes, 60-90 minutes, 90-120 minutes, and >120 minutes.