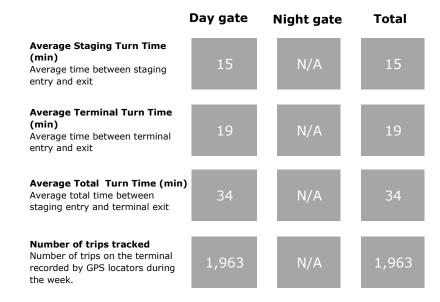

6     |
| Average Terminal Turn Time (min) Average time between terminal entry and exit                              | 24       | 22         | 23    |
| Average Total Turn Time (mir<br>Average total time between<br>staging entry and terminal exit              | 30       | 26         | 29    |
| Number of trips tracked<br>Number of trips on the terminal<br>recorded by GPS locators during<br>the week. | 2,683    | 1,531      | 4,214 |

### Turn time by Hour







# **DPW-Vancouver weekly truck turn time report**







## FSD weekly truck turn time report

Reporting period: Nov 4 - 10, 2018

### **Trips by Time interval**

Proportion of GPS trips completed from staging in to terminal out in <60 minutes, 60-90 minutes, 90-120 minutes, and >120 minutes.



< 60 min



### Weekly statistics



#### Turn time by Hour



- 60 - 90 min





# FSD weekly truck turn time report