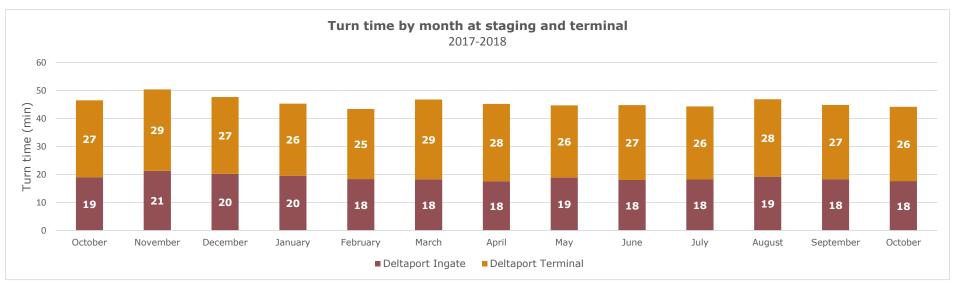

## **Deltaport weekly truck turn time report**

Reporting period: Nov 4 - 10, 2018

### Trips by Time interval

Proportion of GPS trips completed from staging in to terminal out in <60 minutes, 60-90 minutes, 90-120 minutes, and >120 minutes.