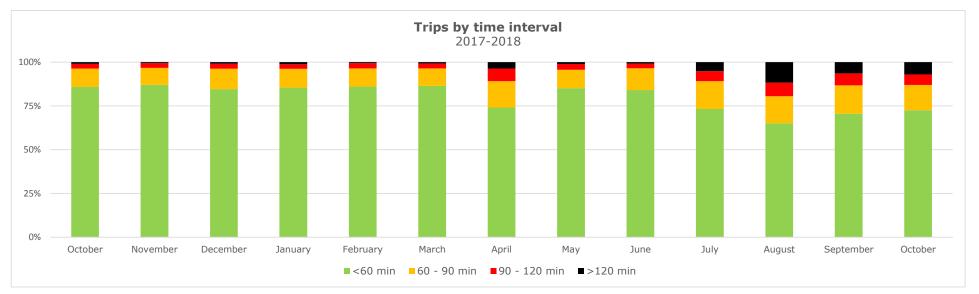

## FSD weekly truck turn time report

Reporting period: Nov 4 - 10, 2018

### **Trips by Time interval**

Proportion of GPS trips completed from staging in to terminal out in <60 minutes, 60-90 minutes, 90-120 minutes, and >120 minutes.

< 60 min