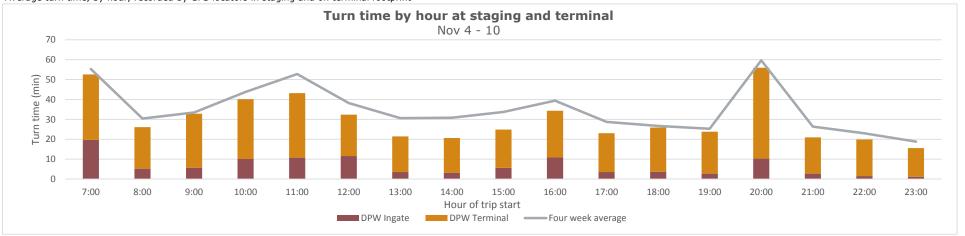

| Day gate | Night gate | Total |
|------------------------------------------------------------------------------------------------------------|----------|------------|-------|
| Average Staging Turn Time (min) Average time between staging entry and exit                                | 7        | 4          | 6     |
| Average Terminal Turn Time (min) Average time between terminal entry and exit                              | 24       | 22         | 23    |
| Average Total Turn Time (mir<br>Average total time between<br>staging entry and terminal exit              | 30       | 26         | 29    |
| Number of trips tracked<br>Number of trips on the terminal<br>recorded by GPS locators during<br>the week. | 2,683    | 1,531      | 4,214 |

### Turn time by Hour







# **DPW-Vancouver weekly truck turn time report**







## FSD weekly truck turn time report

Reporting period: Nov 4 - 10, 2018

### **Trips by Time interval**

Proportion of GPS trips completed from staging in to terminal out in <60 minutes, 60-90 minutes, 90-120 minutes, and >120 minutes.



< 60 min



### Weekly statistics



#### Turn time by Hour



- 60 - 90 min





# FSD weekly truck turn time report