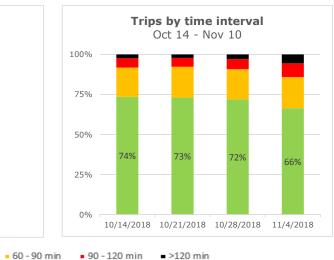

### Trips by Time interval

Proportion of GPS trips completed from staging in to terminal out in <60 minutes, 60-90 minutes, 90-120 minutes, and >120 minutes.