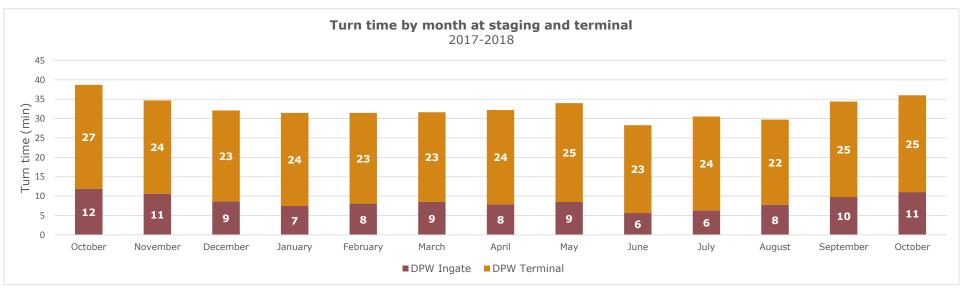

|
|------------------------------------------------------------------------------------------------------------|----------|------------|-------|
| Average Staging Turn Time (min) Average time between staging entry and exit                                | 7        | 4          | 6     |
| Average Terminal Turn Time (min) Average time between terminal entry and exit                              | 24       | 22         | 23    |
| Average Total Turn Time (mir<br>Average total time between<br>staging entry and terminal exit              | 30       | 26         | 29    |
| Number of trips tracked<br>Number of trips on the terminal<br>recorded by GPS locators during<br>the week. | 2,683    | 1,531      | 4,214 |

### Turn time by Hour







# **DPW-Vancouver weekly truck turn time report**







## FSD weekly truck turn time report

Reporting period: Nov 4 - 10, 2018

### **Trips by Time interval**

Proportion of GPS trips completed from staging in to terminal out in <60 minutes, 60-90 minutes, 90-120 minutes, and >120 minutes.



< 60 min



### Weekly statistics



#### Turn time by Hour



- 60 - 90 min





# FSD weekly truck turn time report