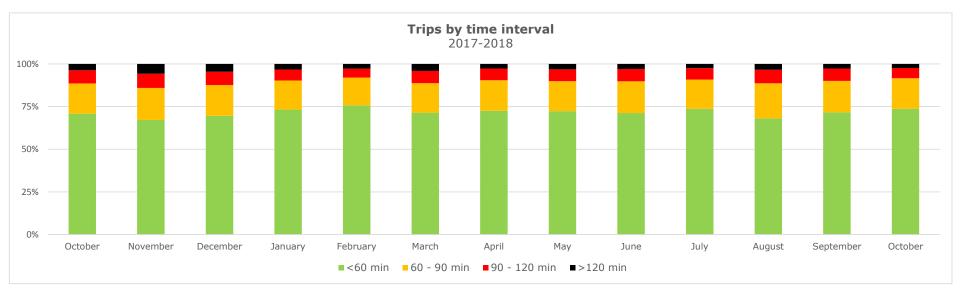

### Trips by Time interval

Proportion of GPS trips completed from staging in to terminal out in <60 minutes, 60-90 minutes, 90-120 minutes, and >120 minutes.