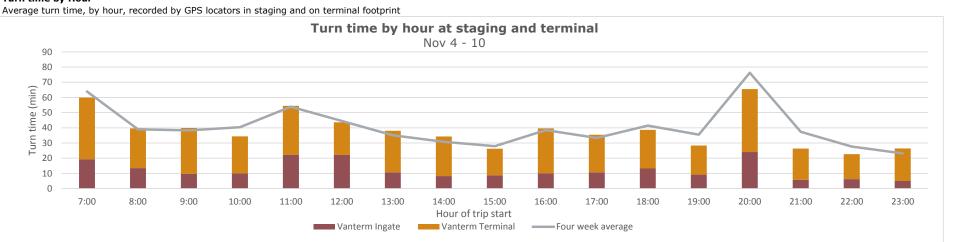

#### Turn time by Hour

Average turn time, by hour, recorded by GPS locators in staging and on terminal footprint

< 60 min