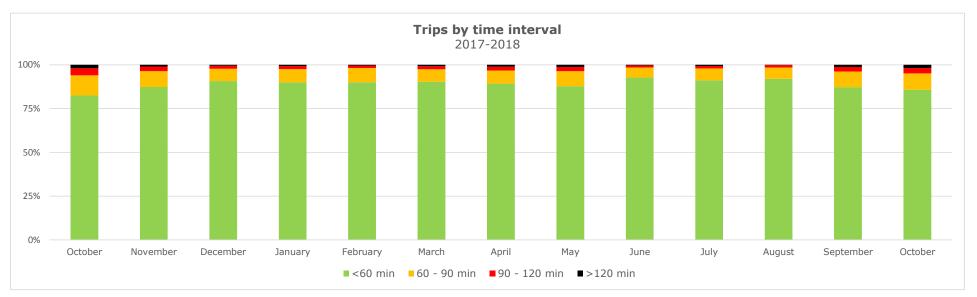

### **Trips by Time interval**

Proportion of GPS trips completed from staging in to terminal out in <60 minutes, 60-90 minutes, 90-120 minutes, and >120 minutes.

< 60 min