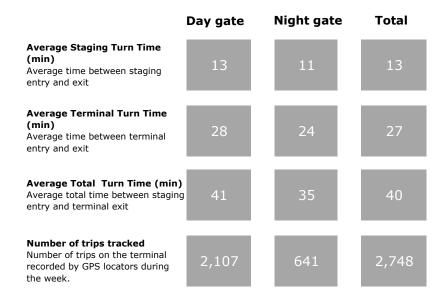

### **Weekly statistics**

|                                                                                                            | Day gate | Night gate | Total |
|------------------------------------------------------------------------------------------------------------|----------|------------|-------|
| Average Staging Turn Time (min) Average time between staging entry and exit                                | 7        | 4          | 6     |
| Average Terminal Turn Time (min) Average time between terminal entry and exit                              | 24       | 22         | 23    |
| Average Total Turn Time (mir<br>Average total time between<br>staging entry and terminal exit              | 30       | 26         | 29    |
| Number of trips tracked<br>Number of trips on the terminal<br>recorded by GPS locators during<br>the week. | 2,683    | 1,531      | 4,214 |