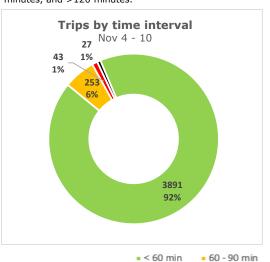

#### Trips by Time interval

Proportion of GPS trips completed from staging in to terminal out in <60 minutes, 60-90 minutes, 90-120 minutes, and >120 minutes.

- 60 - 90 min

< 60 min