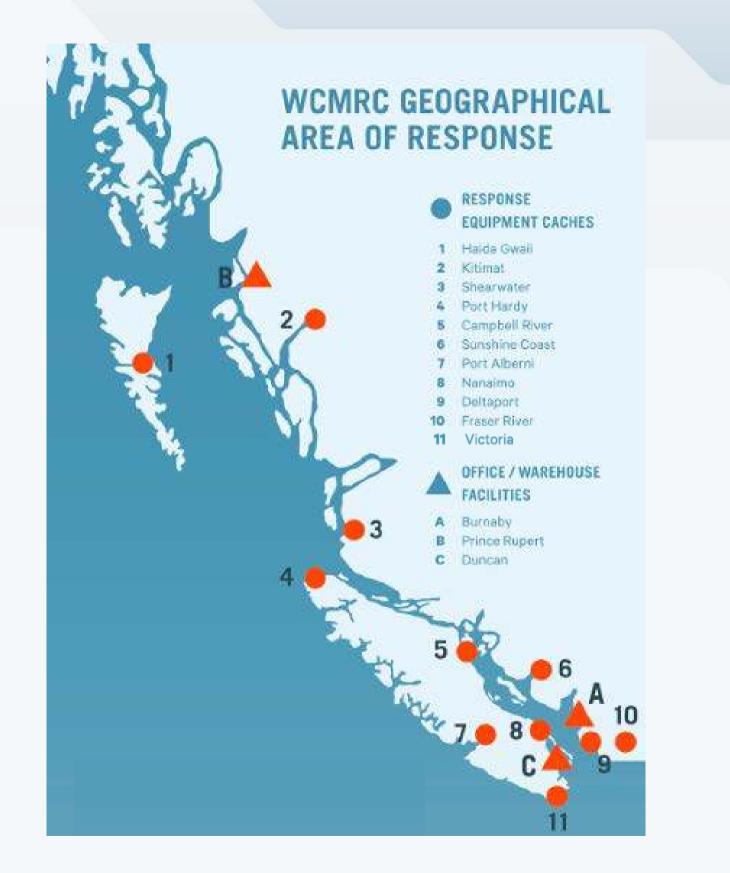

# WCMRC Response Equipment

- 32 vessels, including
  - 7 barges
- 3 mobile command centres
- 33,500 m of boom
- 80 portable skimmers
- 50+ response trailers
- Over 26,000 t of capacity
- 11 coastal caches + 3 bases