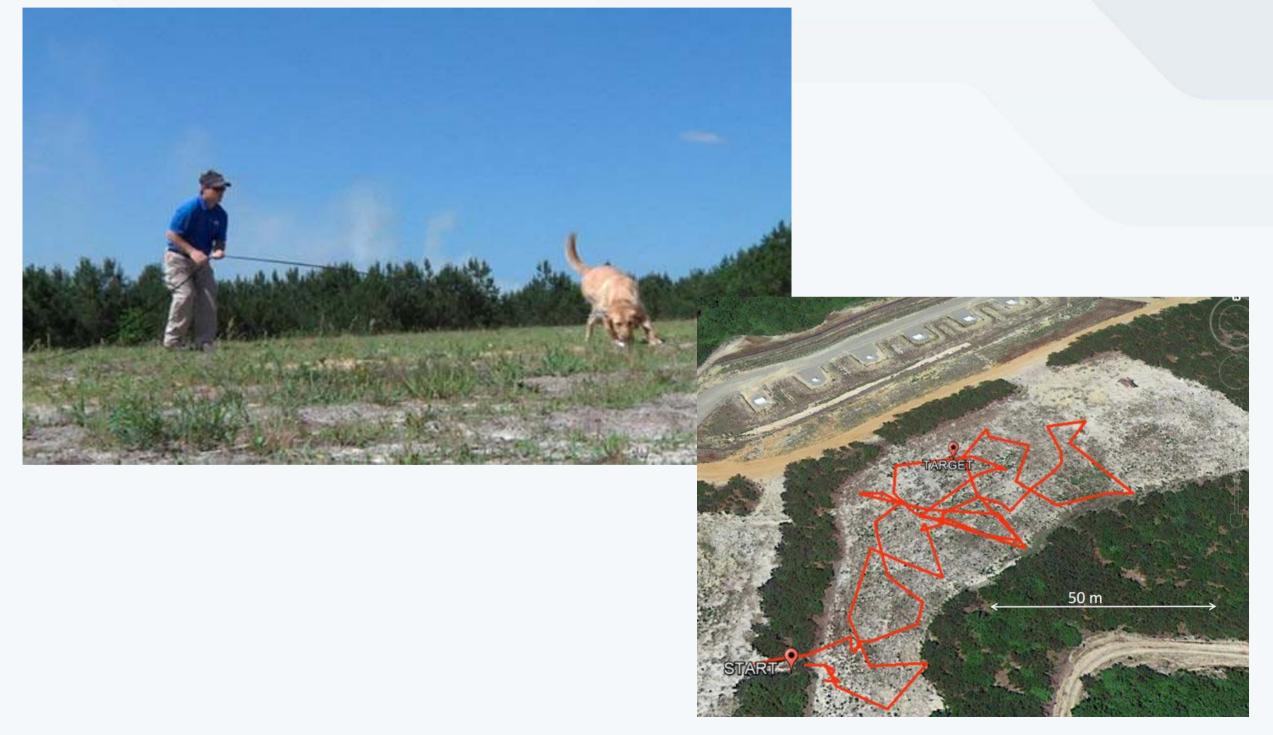

NUSPAC)
- Federal Monitoring Officer (FMO) during an incident

### Environment Canada/B.C. Ministry of Environment/D.F.O.

- Provide assistance with mapping and shoreline assessment
- Assist in identifying environmental, cultural and economic priorities

### **Response Organizations**

- Develop response plans
- Conduct certification exercises













# WCMRC: B.C.'s Spill Response Organization







**E** 





# Funding

- +2,200 Members
  - Vessels
  - Oil Handling Facilities
- Subscribers
- 3<sup>rd</sup> Parties





# WCMRC Response Equipment

- 32 vessels, including
  - 7 barges
- 3 mobile command centres
- 33,500 m of boom
- 80 portable skimmers
- 50+ response trailers
- Over 26,000 t of capacity
- 11 coastal caches + 3 bases











Ē

## **Oil Detection K9-SCAT Teams**





**E** 

# **Raptor Hazing**



# **Coastal Protection Program**



May-12-16





Lat/Long: 48.972, -123.862

Scale: 288895 Earthstar Geograph

# **Protection Strategies**







# **GRS: Sample Strategy**

| Beaver Poi       | nt 2                                      |                                          |                                        |             |        |         | GRS       | 5#     | 07-0 | 3-015 |
|------------------|-------------------------------------------|------------------------------------------|----------------------------------------|-------------|--------|---------|-----------|--------|------|-------|
| ocation          | 48" 46.15'N 123" 22.71'W                  | Se                                       | asonality                              | All