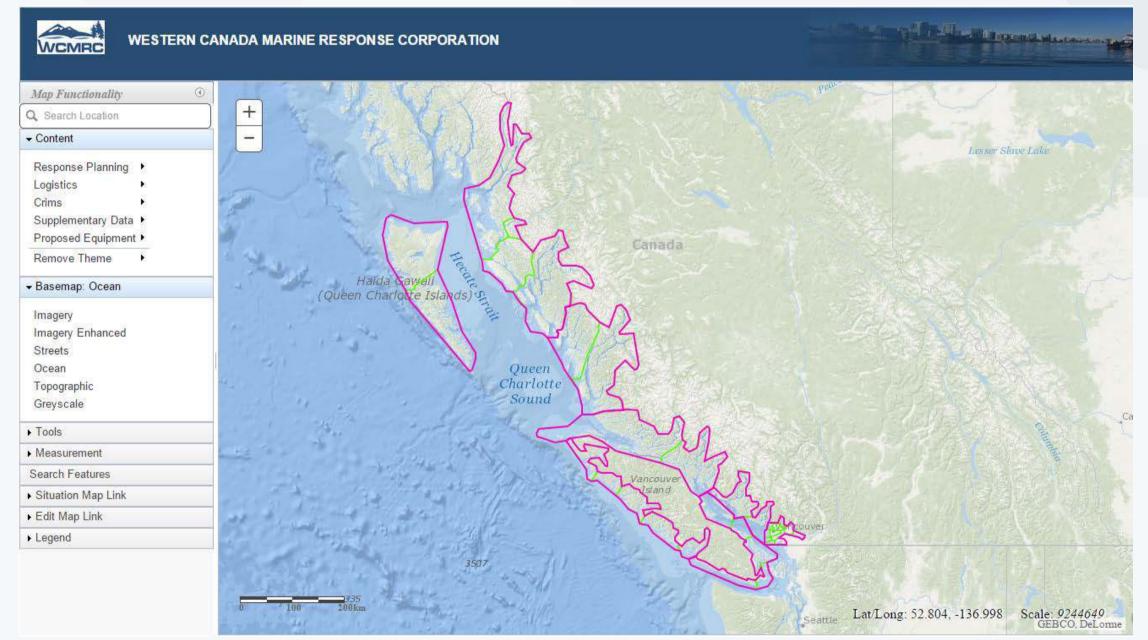

|  |  |  |



# **Geographic Response Planning Tool**



# **Trans Mountain Expansion**

ALC: NO DE LA



May-12-16





### **Existing Response Time Requirements**

# Table 5.5.3 ResponseTime Requirements





Ē

### **Potential Response Base Locations**









### WCMRC Potential Growth (estimates only)

|                             | Personnel | Vessels | Barges  | Mini Barges | Bases                                |
|-----------------------------|-----------|---------|---------|-------------|--------------------------------------|
| Current                     | 50        | 32      | 3       | 5           | 3                                    |
| Business as<br>Usual Growth | 15        | 5       | 1 Refit | 2           |                                      |
| Trans Mountain              | 90-100    | 26      | 3       | 10          |