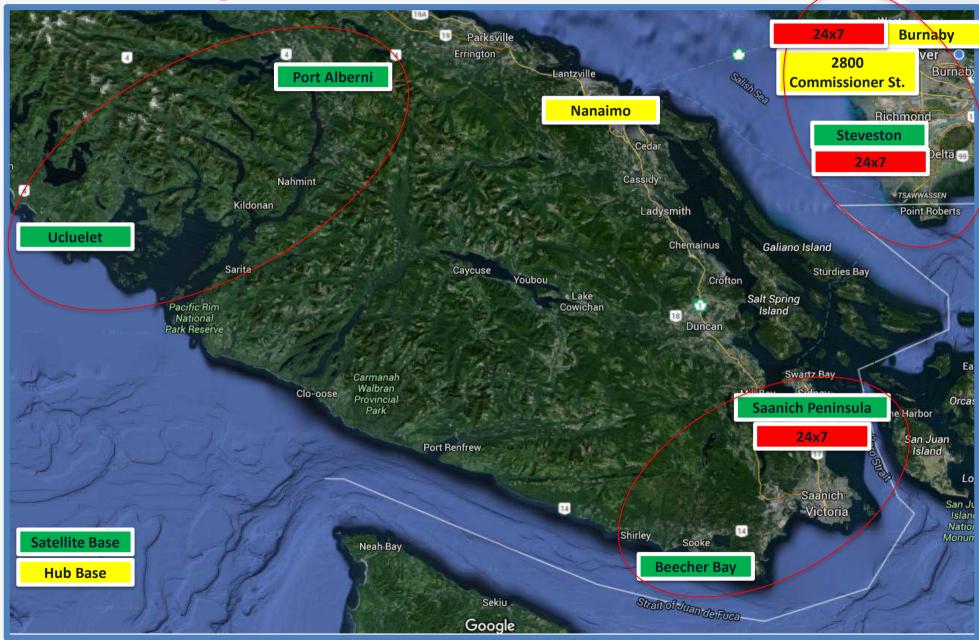

|  |  |  |



# **Geographic Response Planning Tool**



# **Trans Mountain Expansion**

ALC: NO DE LA



May-12-16





### **Existing Response Time Requirements**

# Table 5.5.3 ResponseTime Requirements





Ē

### **Potential Response Base Locations**









### WCMRC Potential Growth (estimates only)

|                             | Personnel | Vessels | Barges  | Mini Barges | Bases                                |
|-----------------------------|-----------|---------|---------|-------------|--------------------------------------|
| Current                     | 50        | 32      | 3       | 5           | 3                                    |
| Business as<br>Usual Growth | 15        | 5       | 1 Refit | 2           |                                      |
| Trans Mountain              | 90-100    | 26      | 3       | 10          | 4 plus<br>enhancements<br>to 2 bases |
| Total:                      | 155 - 165 | 62      | 6       | 17          | 8 - 9                                |



# WCMRC Capacity

|