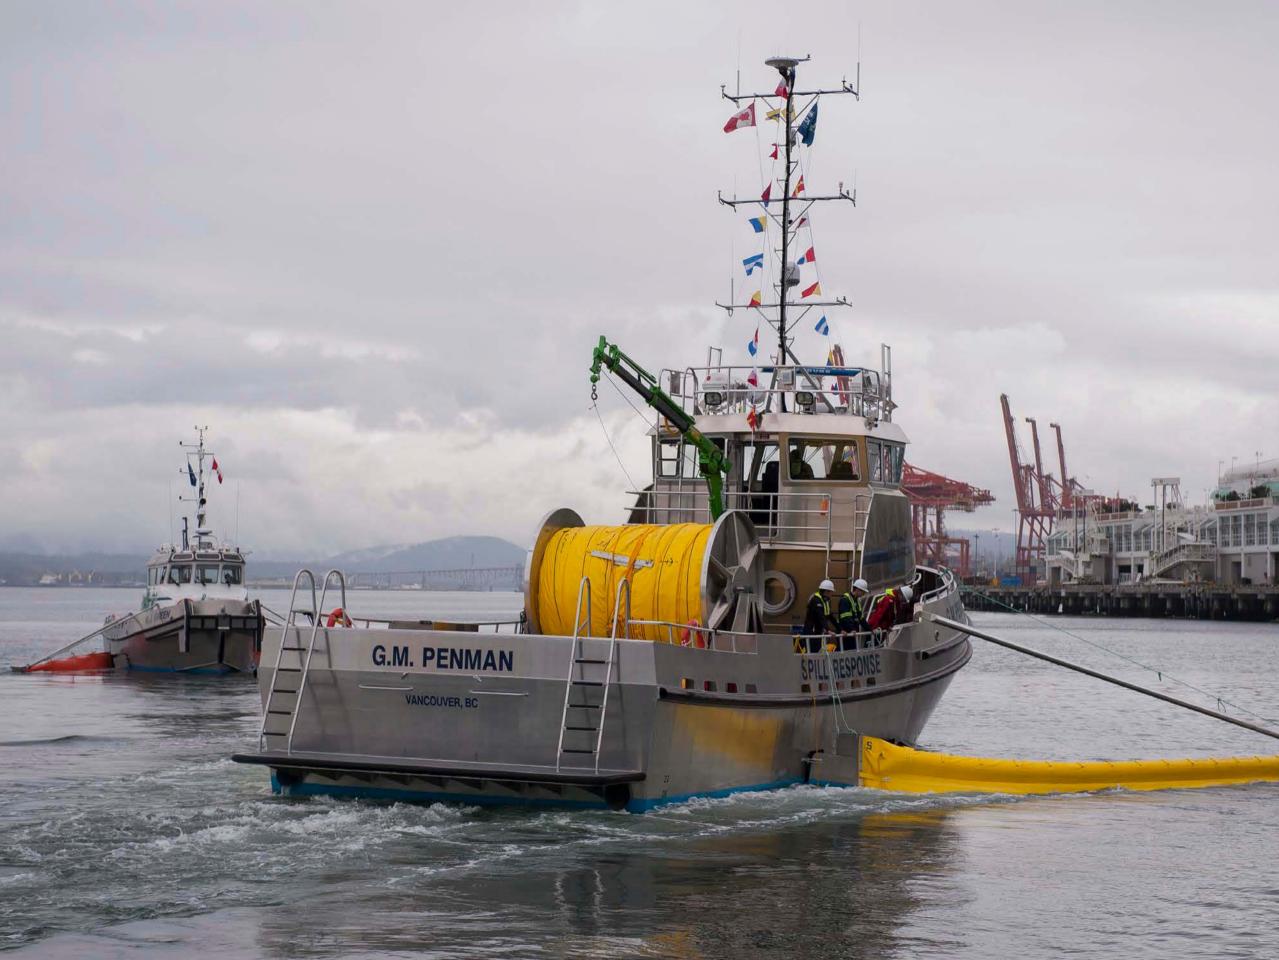

# WCMRC Response Equipment

- 32 vessels, including
  - 7 barges
- 3 mobile command centres
- 33,500 m of boom
- 80 portable skimmers
- 50+ response trailers
- Over 26,000 t of capacity
- 11 coastal caches + 3 bases