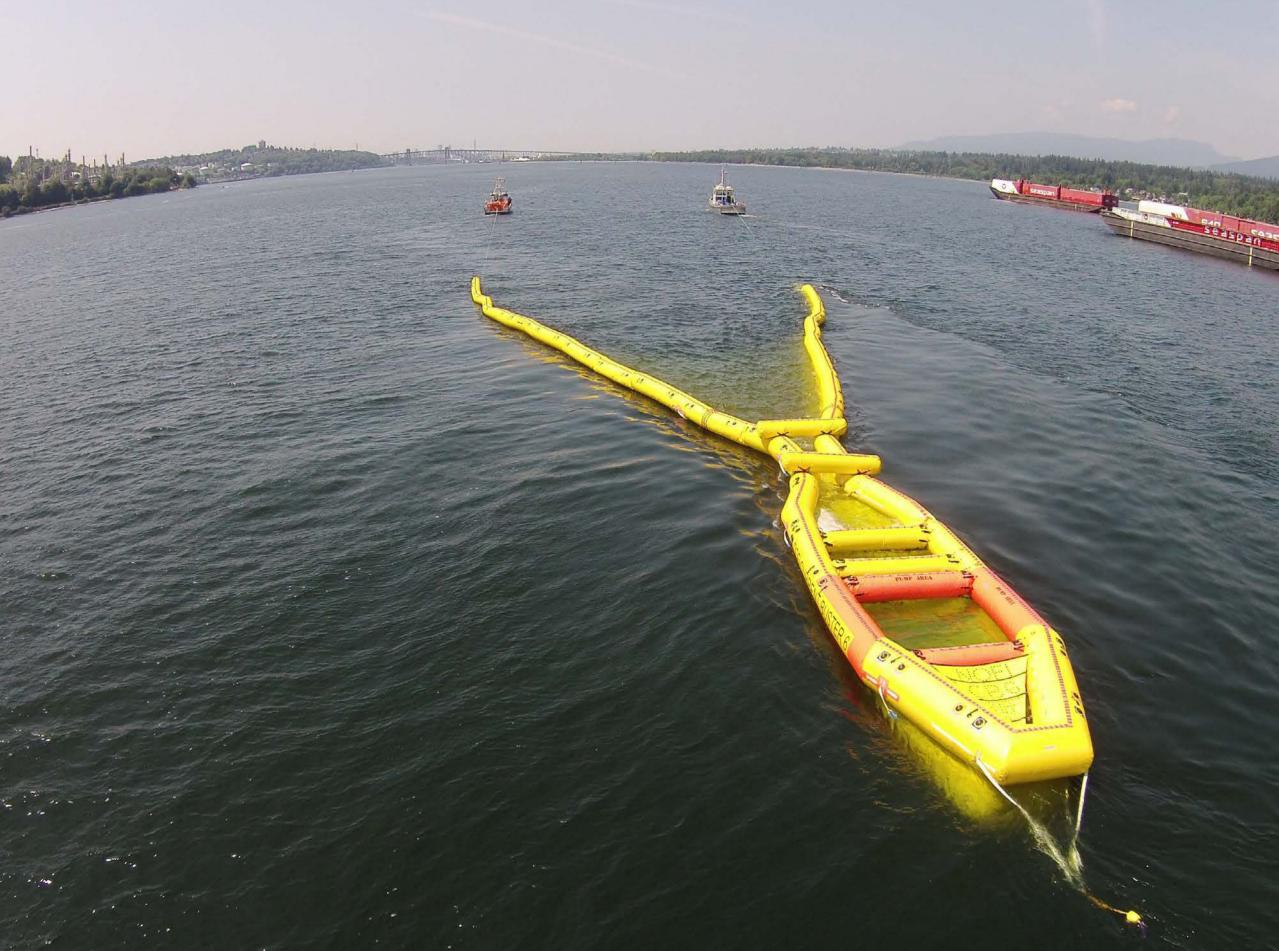

# WCMRC Response Equipment

- 32 vessels, including
  - 7 barges
- 3 mobile command centres
- 33,500 m of boom
- 80 portable skimmers
- 50+ response trailers
- Over 26,000 t of capacity
- 11 coastal caches + 3 bases