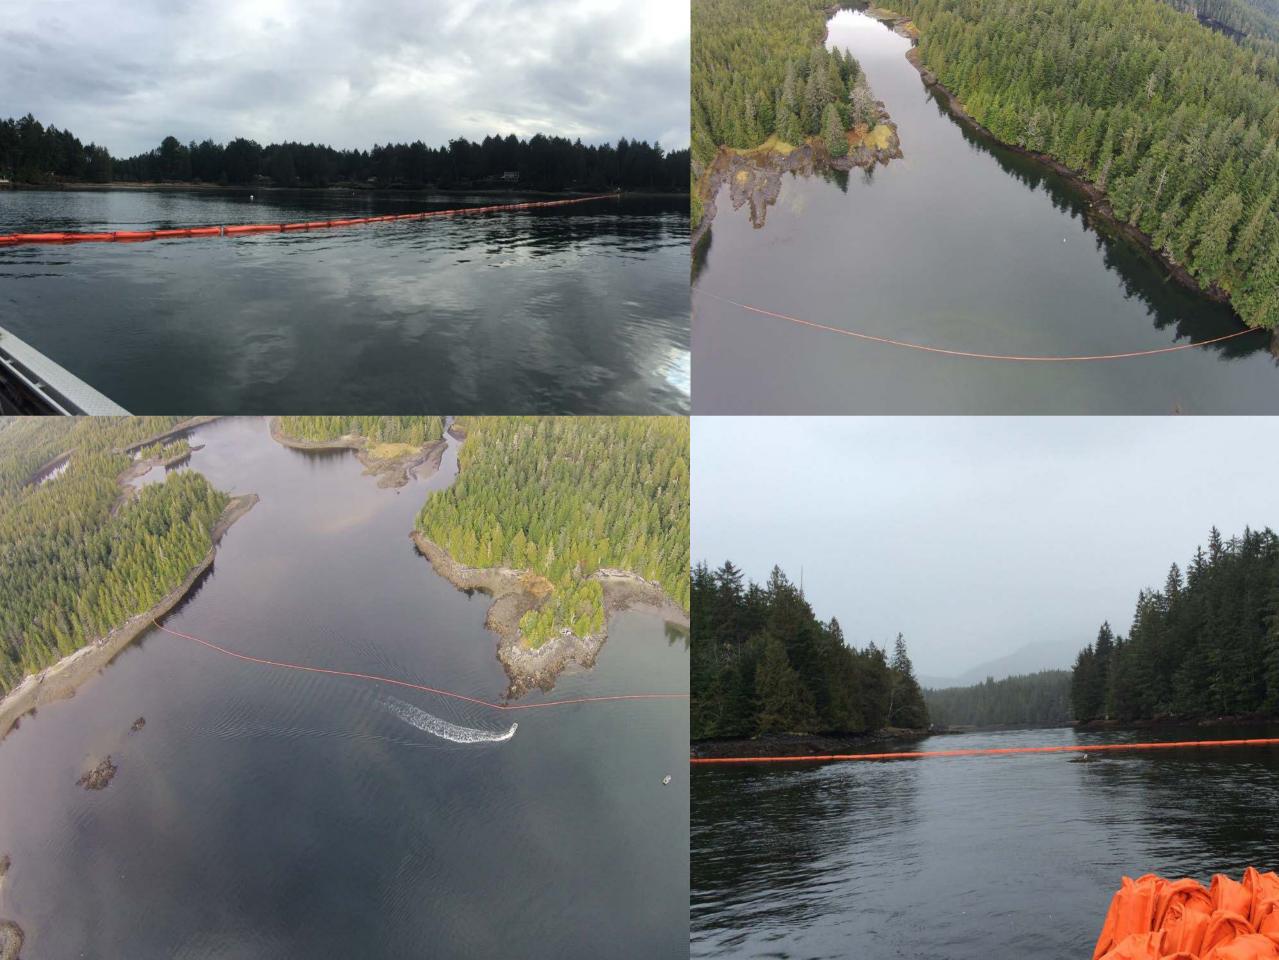

# **Coastal Protection Program**

May-12-16

Lat/Long: 48.972, -123.862

Scale: 288895 Earthstar Geograph

# **Protection Strategies**