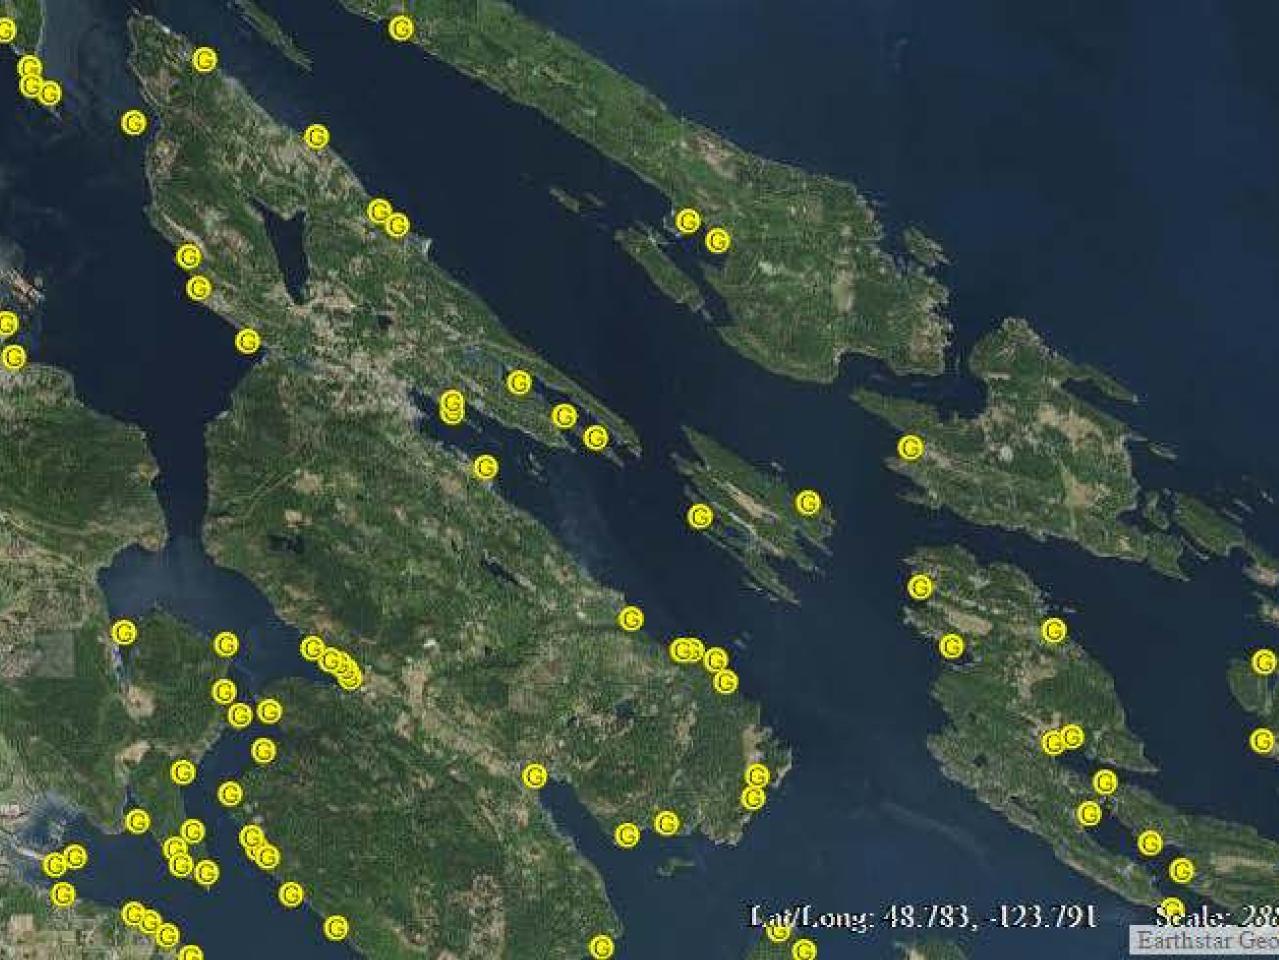

# **Coastal Protection Program**

May-12-16

Lat/Long: 48.972, -123.862

Scale: 288895 Earthstar Geograph

# **Protection Strategies**