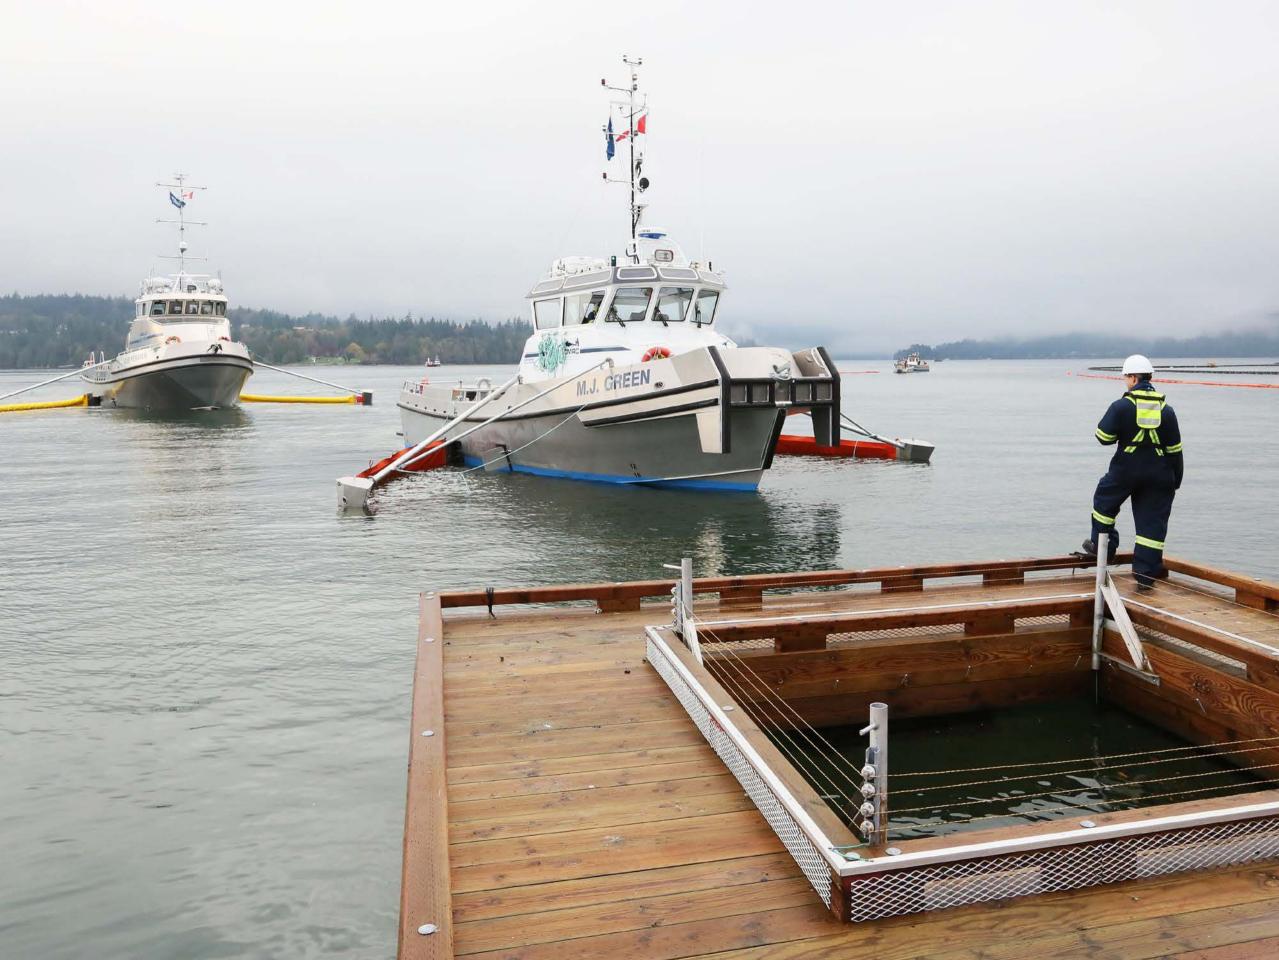

# WCMRC Response Equipment

- 32 vessels, including
  - 7 barges
- 3 mobile command centres
- 33,500 m of boom
- 80 portable skimmers
- 50+ response trailers
- Over 26,000 t of capacity
- 11 coastal caches + 3 bases