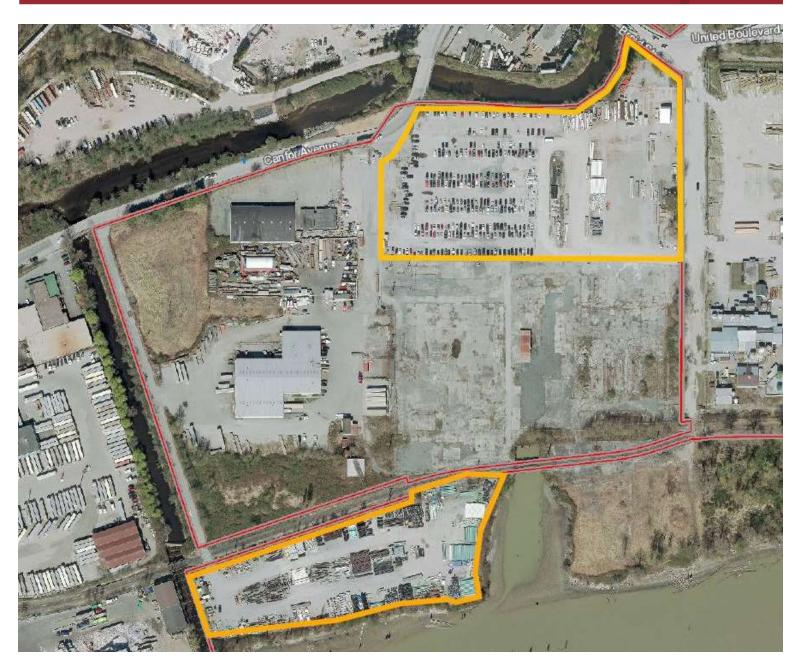

#### **Civic address**

430 Canfor Avenue, New Westminster, BC

## Site size

Approximately 13.15 acres. Potential to demise northern portion of the site into smaller areas.

## Use

The optimal use of the site is light storage, such as yard storage, truck or trailer.