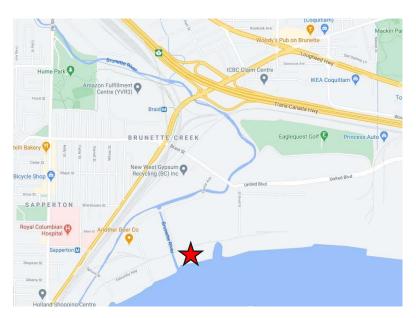

# Location

The site is located on the north shore of the Fraser River, northeast of New Westminster center.

The site benefits from proximity to core transit routes within Metro Vancouver with the Trans-Canada Highway 1 less than a kilometer away.