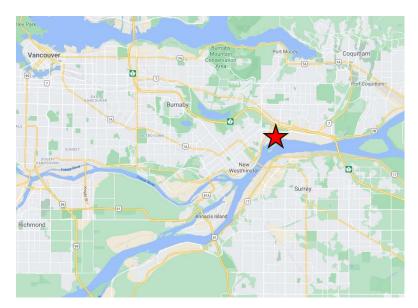

# Location

The site is located on the north shore of the Fraser River, northeast of New Westminster center.

The site benefits from proximity to core transit routes within Metro Vancouver with the Trans-Canada Highway 1 less than a kilometer away.