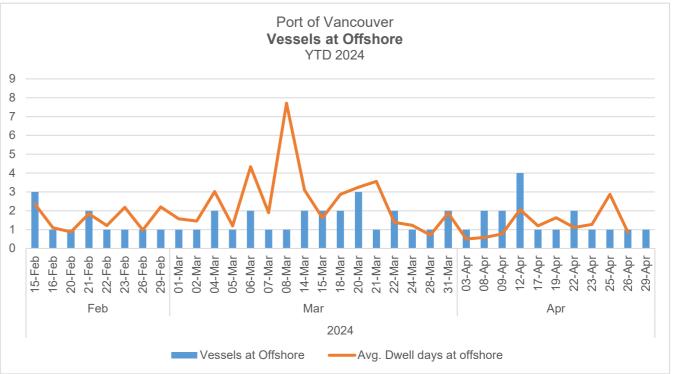

## **Container Vessels Currently Dwelling Outside of VFPA Jurisdiction:**

| Date   | Status   | Vessel Name | Service | Terminal | ETA Berth       | Days Offshore | Est. Dwell Days |
|--------|----------|-------------|---------|----------|-----------------|---------------|-----------------|
| 29-Apr | Offshore | REN JIAN 20 | PNS     | FSD      | 2024-04-30 8:00 | 0.0           | 1.0             |

Note: Container vessels dwelling in the Pacific Region only include container vessels destined for Port of Vancouver terminals.

Offshore area is measured approximately between N47-49° and W122-127°, the southern part of Vancouver Island and the Strait of Juan de Fuca.