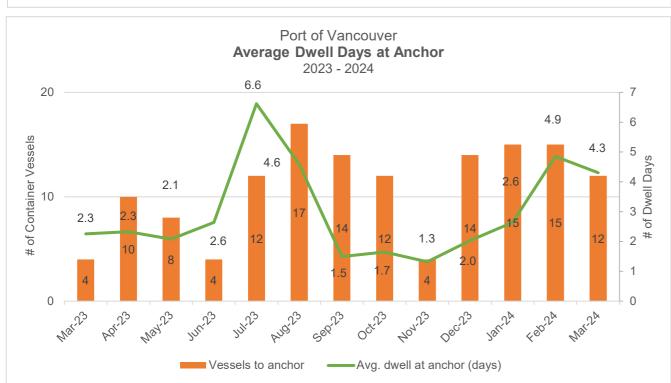

## **Current Month Average Time of Vessels at Anchor:**

Note: This measure includes vessels that have berthed since anchor assignment.

The beginning of dwelling days at offshore is determined on the first reported day of each vessel.

days

2.28