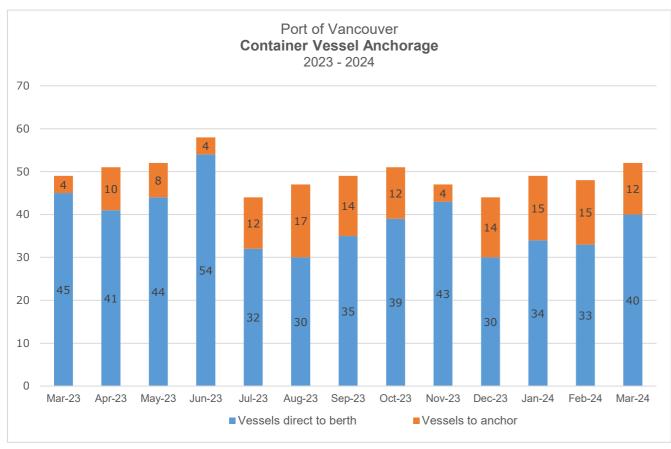

Note: Vessel line-up at anchor includes container vessels within VFPA jurisdiction and Southern Gulf Island anchorages.