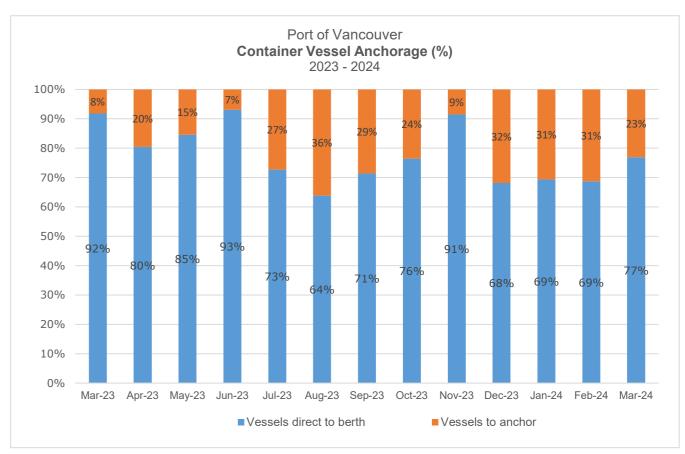

Note: Vessel line-up at anchor includes container vessels within VFPA jurisdiction and Southern Gulf Island anchorages.